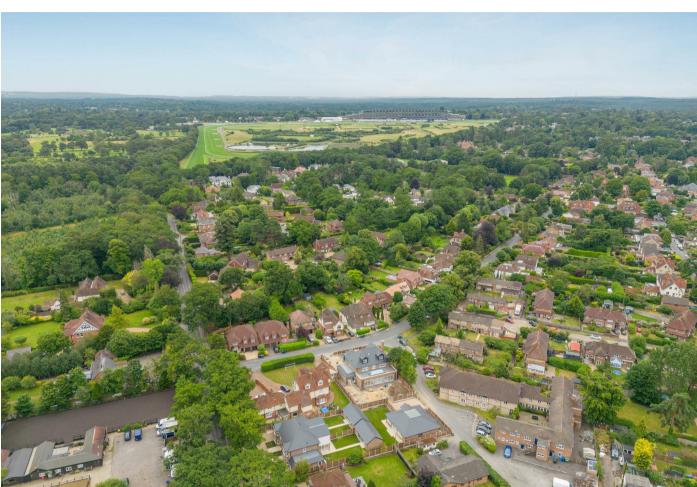

Outside there is driveway parking, a garage and side access to a south west facing rear garden which has a large garden studio.

The new Green Meadows development is off Winkfield Road, close to Ascot Racecourse. Other nearby places of interest include The Berkshire Golf Club, Coworth Park, Guards Polo Club, Legoland, The Lexicon, Sunningdale Golf Club, Swinley Forest Golf Club, Wentworth Club and Windsor Great Park. Popular local schools include Bishopsgate, Charters, Cheapside, Hall Grove, Heathfield, Lambrook, LVS, Papplewick, St George's, St Francis, St Mary's, and Sunningdale. The nearest train station is Ascot where trains run to London, Reading and Guildford. Ascot is also convenient for the M3, M4, M25 and Heathrow Airport.