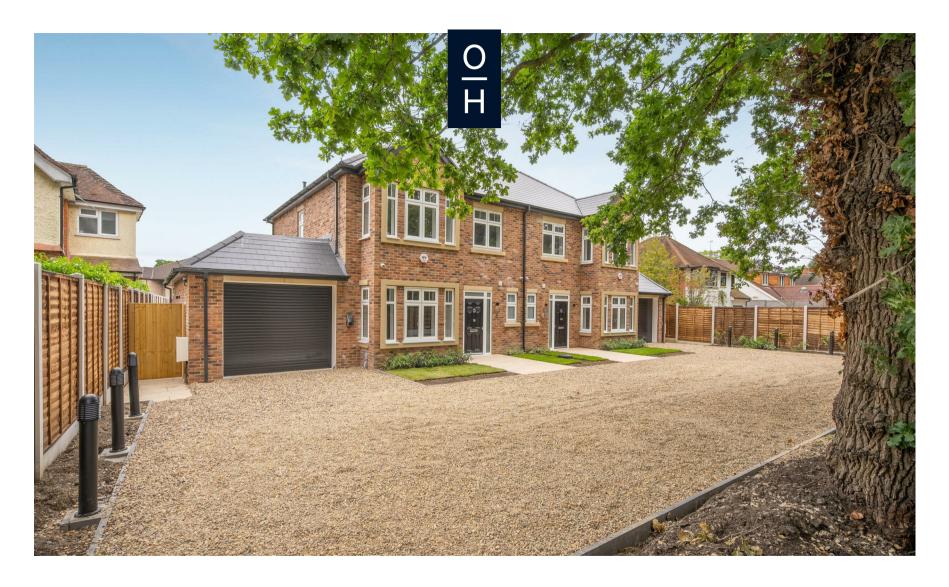

## STAMP DUTY AND LEGAL CONTRIBUTIONS AVAILABLE t+c's apply. Brand new four bedroom, two bathroom house with a driveway and garage.

This brand new home is finished to a high specification to include underfloor heating, Miele and Siemens appliances, Quooker tap, CCTV, Heatmiser system, air source heat pump and EV charging.

Outside there is driveway parking, a garage and side access to a south west facing rear garden which has a large garden studio.

The new Green Meadows development is off Winkfield Road, close to Ascot Racecourse. Other nearby places of interest include The Berkshire Golf Club, Coworth Park, Guards Polo Club, Legoland, The Lexicon, Sunningdale Golf Club, Swinley Forest Golf Club, Wentworth Club and Windsor Great Park. Popular local schools include Bishopsgate, Charters, Cheapside, Hall Grove, Heathfield, Lambrook, LVS, Papplewick, St George's, St Francis, St Mary's, and Sunningdale. The nearest train station is Ascot where trains run to London, Reading and Guildford. Ascot is also convenient for the M3, M4, M25 and Heathrow Airport.