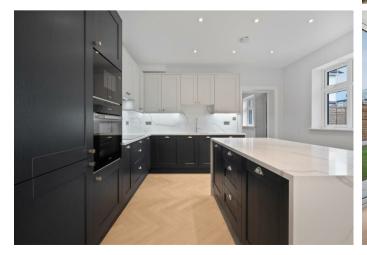

Downstairs there is a formal living room, large kitchen with central island plus living and dining areas leading out to the garden, utility room and a downstairs WC.

Upstairs there are four bedrooms, an en suite shower room to the principal bedroom and a family bathroom.