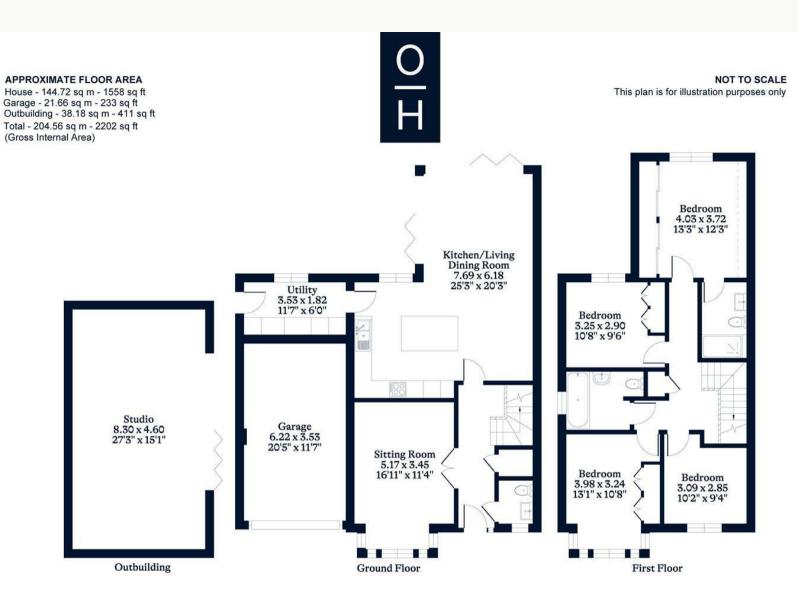

## STAMP DUTY AND LEGAL CONTRIBUTIONS AVAILABLE t+c's apply. Brand new four bedroom, two bathroom house with a driveway and garage.

This brand new home is finished to a high specification to include underfloor heating, Miele and Siemens appliances, Quooker tap, CCTV, Heatmiser system, air source heat pump and EV charging.

Downstairs there is a formal living room, large kitchen with central island plus living and dining areas leading out to the garden, utility room and a downstairs WC.

Upstairs there are four bedrooms, an en suite shower room to the principal bedroom and a family bathroom.

Outside there is driveway parking, a garage and side access to a south west facing rear garden which has a large garden studio.

The new Green Meadows development is off Winkfield Road, close to Ascot Racecourse. Other nearby places of interest include The Berkshire Golf Club, Coworth Park, Guards Polo Club, Legoland, The Lexicon, Sunningdale Golf Club, Swinley Forest Golf Club, Wentworth Club and Windsor Great Park. Popular local schools include Bishopsgate, Charters, Cheapside, Hall Grove, Heathfield, Lambrook, LVS, Papplewick, St George's, St Francis, St Mary's, and Sunningdale. The nearest train station is Ascot where trains run to London, Reading and Guildford. Ascot is also convenient for the M3, M4, M25 and Heathrow Airport.

EPC rating B. Council Tax band TBC.

This plan is for layout guidance only. Not drawn to scale unless stated. Windows and door openings are approximate. Whilst every care is taken in the preparation of this plan, please check all dimensions, shapes and compass bearings before making any decisions reliant upon them.