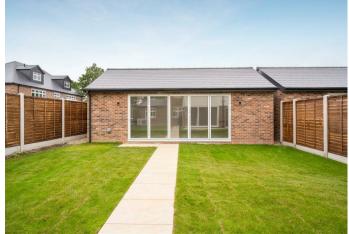

Outside there is driveway parking, a garage and side access to a south west facing rear garden which has a large garden studio.

The new Green Meadows development is off Winkfield Road, close to Ascot Racecourse. Other nearby places of interest include The Berkshire Golf Club, Coworth Park, Guards Polo Club, Legoland, The Lexicon, Sunningdale Golf Club, Swinley Forest Golf Club, Wentworth Club and Windsor Great Park. Popular local schools include Bishopsgate, Charters, Cheapside, Hall Grove, Heathfield, Lambrook, LVS, Papplewick, St George's, St Francis, St Mary's, and Sunningdale. The nearest train station is Ascot where trains run to London, Reading and Guildford. Ascot is also convenient for the M3, M4, M25 and Heathrow Airport.