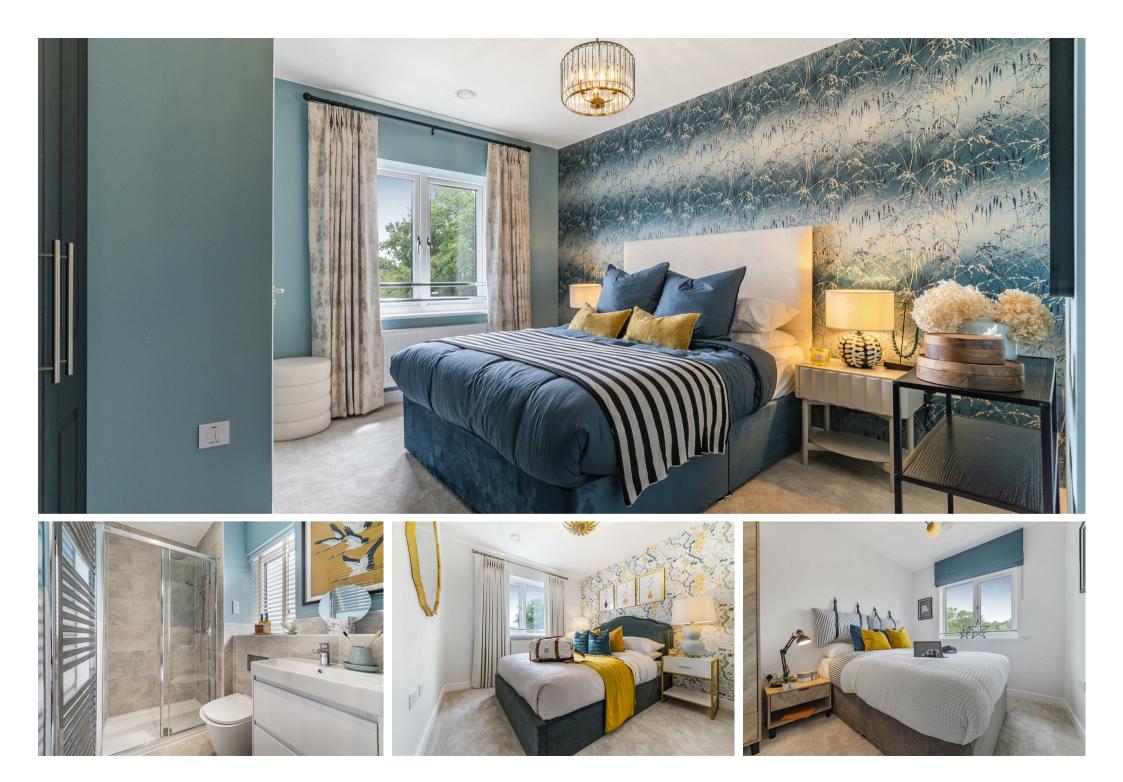

The first floor has a formal living room, double bedroom and a bathroom. The top floor has the principal bedroom with en suite shower room, second double bedroom, study that could also be used as a guest bedroom, and a shower room.