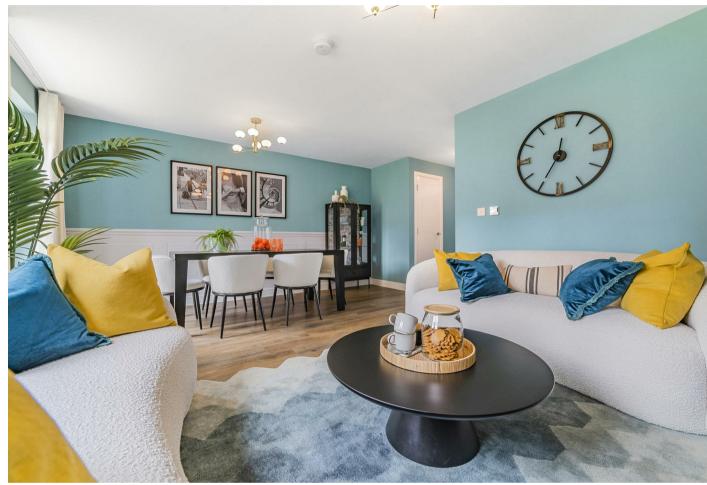

The Eastbury design comes with hand crafted British kitchens, integrated appliances, wiring for SkyQ and underfloor heating on the ground floor.

Downstairs there is a kitchen, living and dining area leading out to the garden, under-stairs storage and a downstairs WC.

The first floor has a formal living room, double bedroom and a bathroom. The top floor has the principal bedroom with en suite shower room, second double bedroom, study that could also be used as a guest bedroom, and a shower room.