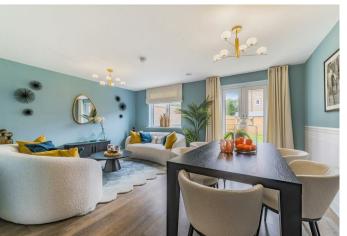

The Eastbury design comes with hand crafted British kitchens, integrated appliances, wiring for SkyQ and underfloor heating on the ground floor.

Downstairs there is a kitchen, living and dining area leading out to the garden, under-stairs storage and a downstairs WC.

The first floor has a formal living room, double bedroom and a bathroom. The top floor has the principal bedroom with en suite shower room, second double bedroom, study that could also be used as a guest bedroom, and a shower room.