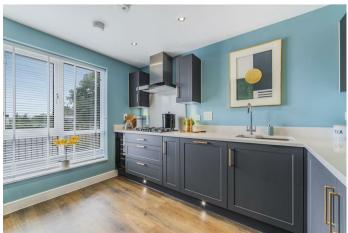

The Eastbury design comes with hand crafted British kitchens, integrated appliances, wiring for SkyQ and underfloor heating on the ground floor.

Downstairs there is a kitchen, living and dining area leading out to the garden, under-stairs storage and a downstairs WC.