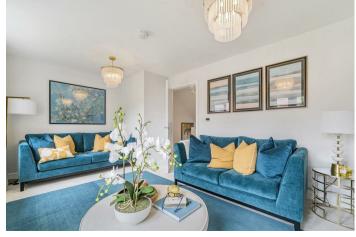

The first floor has a formal living room, double bedroom and a bathroom. The top floor has the principal bedroom with en suite shower room, second double bedroom, study that could also be used as a guest bedroom, and a shower room.