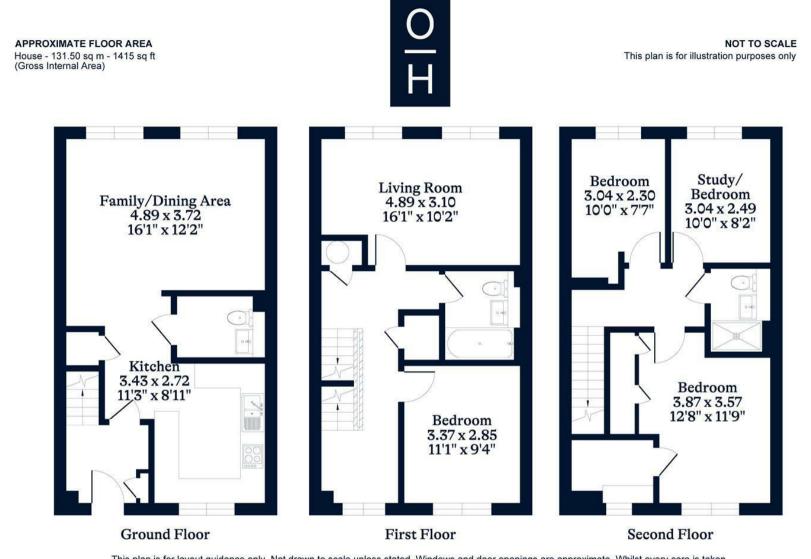

The Eastbury design comes with hand crafted British kitchens, integrated appliances, wiring for SkyQ and underfloor heating on the ground floor.

Downstairs there is a kitchen, living and dining area leading out to the garden, under-stairs storage and a downstairs WC.

The first floor has a formal living room, double bedroom and a bathroom. The top floor has the principal bedroom with en suite shower room, second double bedroom, study that could also be used as a guest bedroom, and a shower room.

This plan is for layout guidance only. Not drawn to scale unless stated. Windows and door openings are approximate. Whilst every care is taken in the preparation of this plan, please check all dimensions, shapes and compass bearings before making any decisions reliant upon them.