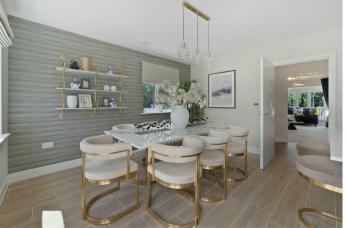

The Windsor design comes with hand crafted British kitchens, integrated appliances, wiring for SkyQ and underfloor heating on the ground floor.

Downstairs there is a living room, kitchen with living and dining areas leading out to the garden, under-stairs storage and a downstairs WC.