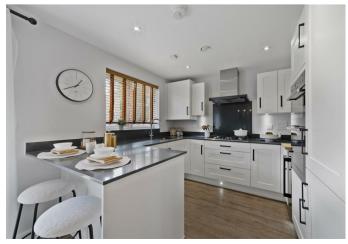

The Windsor design comes with hand crafted British kitchens, integrated appliances, wiring for SkyQ and underfloor heating on the ground floor.

Downstairs there is a living room, kitchen with living and dining areas leading out to the garden, under-stairs storage and a downstairs WC.