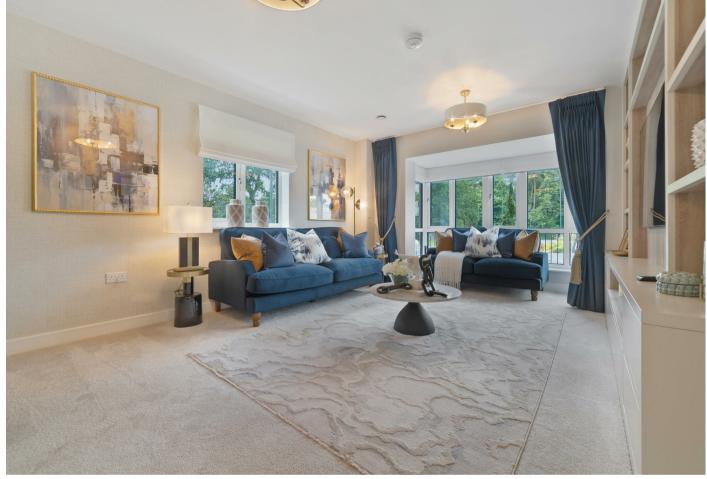

The Windsor design comes with hand crafted British kitchens, integrated appliances, wiring for SkyQ and underfloor heating on the ground floor.

Downstairs there is a living room, kitchen with living and dining areas leading out to the garden, under-stairs storage and a downstairs WC.