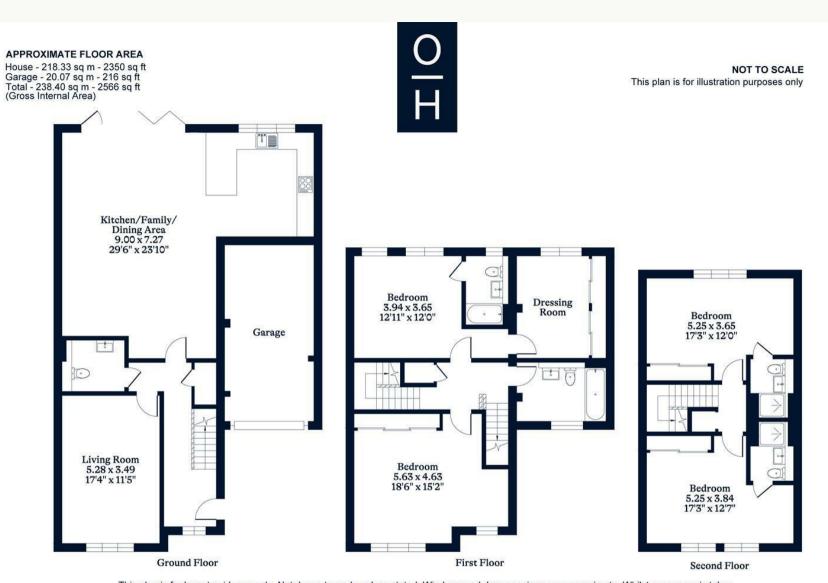

The Windsor design comes with hand crafted British kitchens, integrated appliances, wiring for SkyQ and underfloor heating on the ground floor.

Downstairs there is a living room, kitchen with living and dining areas leading out to the garden, under-stairs storage and a downstairs WC.

On the first floor is the principal bedroom with large dressing room and en suite shower room, second double bedroom and a family bathroom.

The top floor has two further en suite bedrooms.

Plot 133 has driveway parking for two vehicles and a garage. Some properties within the development may have an EV charging point and solar panels.

EPC rating TBC. Council Tax band TBC. Freehold. Annual Service Charge £248.47.

Some images are computer generated or of the show-home and are for illustration purposes only. The floor plan is a typical layout for this house type. For more information please contact us to organise a visit.

This plan is for layout guidance only. Not drawn to scale unless stated. Windows and door openings are approximate. Whilst every care is taken in the preparation of this plan, please check all dimensions, shapes and compass bearings before making any decisions reliant upon them.