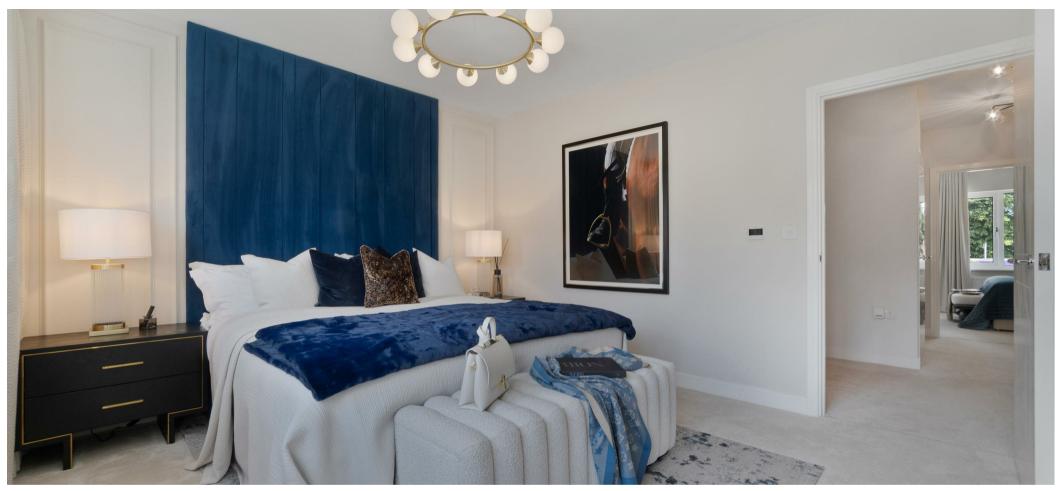

The Windsor design comes with hand crafted British kitchens, integrated appliances, wiring for SkyQ and underfloor heating on the ground floor.

Downstairs there is a living room, kitchen with living and dining areas leading out to the garden, under-stairs storage and a downstairs WC.

On the first floor is the principal bedroom with large dressing room and en suite shower room, second double bedroom and a family bathroom.

The top floor has two further en suite bedrooms.

Plot 133 has driveway parking for two vehicles and a garage. Some properties within the development may have an EV charging point and solar panels.