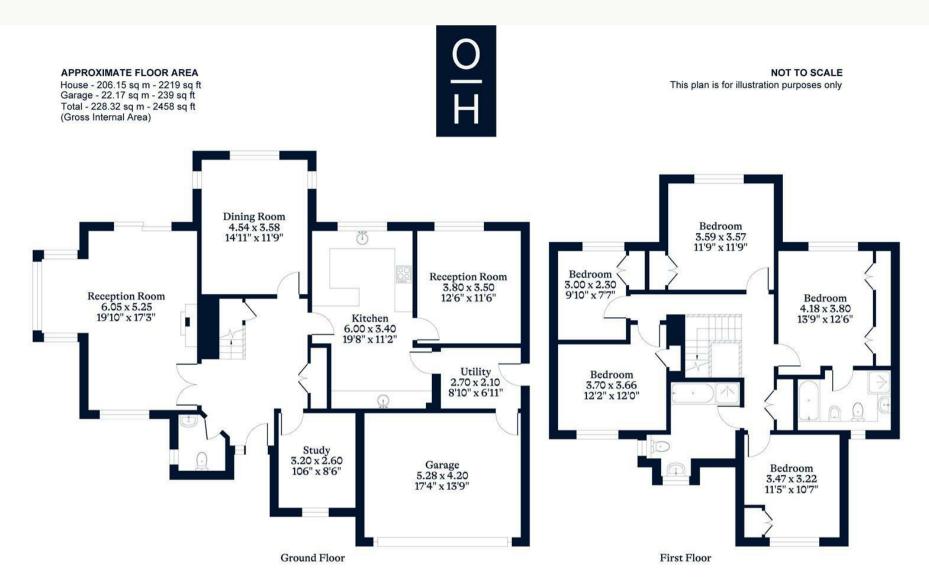

## Charnwood, Sunningdale

**OSBORNE HEATH** 

A five bedroom, two bathroom detached family home in a culde-sac within walking distance of the local shops and train station.

On the ground floor there is a living room, dining room, study, modern kitchen with breakfast bar, family room, utility room and an internal access to the double garage.

The first floor has the principal bedroom with an en suite, four further bedrooms and a family bathroom.

Outside the property has a driveway, double garage and side access to the west facing garden.

Charnwood is a cul-de-sac close to Holy Trinity Primary School and Dreamcatchers nursery. Other nearby schools include Charters, Lambrook, The Marist, Papplewick, St Francis, St George's and St Mary's. Local places of interest include Ascot Racecourse, Chobham Common, Coworth Park, Guards Polo Club, Legoland, The Lexicon, Sunningdale Golf Club, Swinley Forest, Virginia Water Lake, Wentworth Club and Windsor Great Park. Sunningdale is convenient for the M3, M4, M25 and Heathrow Airport, and the train station has services running to London and Reading.

EPC rating D. Council Tax band G.

This plan is for layout guidance only. Not drawn to scale unless stated. Windows and door openings are approximate. Whilst every care is taken in the preparation of this plan, please check all dimensions, shapes and compass bearings before making any decisions reliant upon them.