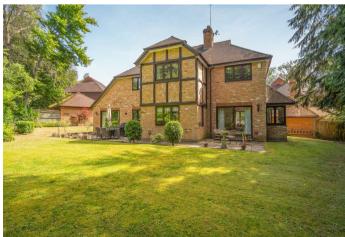

## Charnwood, Sunningdale

**OSBORNE HEATH** 

A five bedroom, two bathroom detached family home in a culde-sac within walking distance of the local shops and train station.

On the ground floor there is a living room, dining room, study, modern kitchen with breakfast bar, family room, utility room and an internal access to the double garage.

The first floor has the principal bedroom with an en suite, four further bedrooms and a family bathroom.

Outside the property has a driveway, double garage and side access to the west facing garden.

Charnwood is a cul-de-sac close to Holy Trinity Primary School and Dreamcatchers nursery. Other nearby schools include Charters, Lambrook, The Marist, Papplewick, St Francis, St George's and St Mary's. Local places of interest include Ascot Racecourse, Chobham Common, Coworth Park, Guards Polo Club, Legoland, The Lexicon, Sunningdale Golf Club, Swinley Forest, Virginia Water Lake, Wentworth Club and Windsor Great Park. Sunningdale is convenient for the M3, M4, M25 and Heathrow Airport, and the train station has services running to London and Reading.