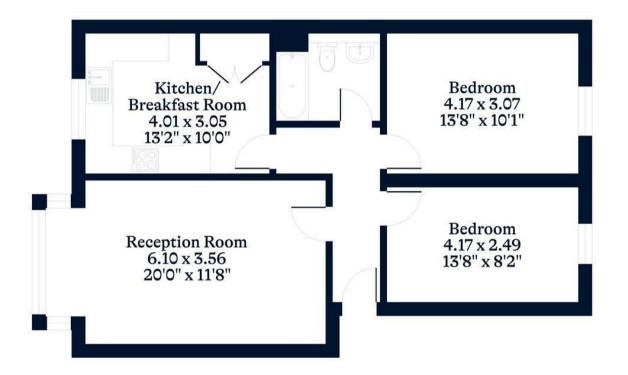

EPC rating F. Council Tax band C. Service charge £1,080pa. Ground rent £45pa.

APPROXIMATE FLOOR AREA 70.50 sq m - 759 sq ft (Gross Internal Area)

NOT TO SCALE This plan is for illustration purposes only

This plan is for layout guidance only. Not drawn to scale unless stated. Windows and door openings are approximate. Whilst every care is taken in the preparation of this plan, please check all dimensions, shapes and compass bearings before making any decisions reliant upon them.