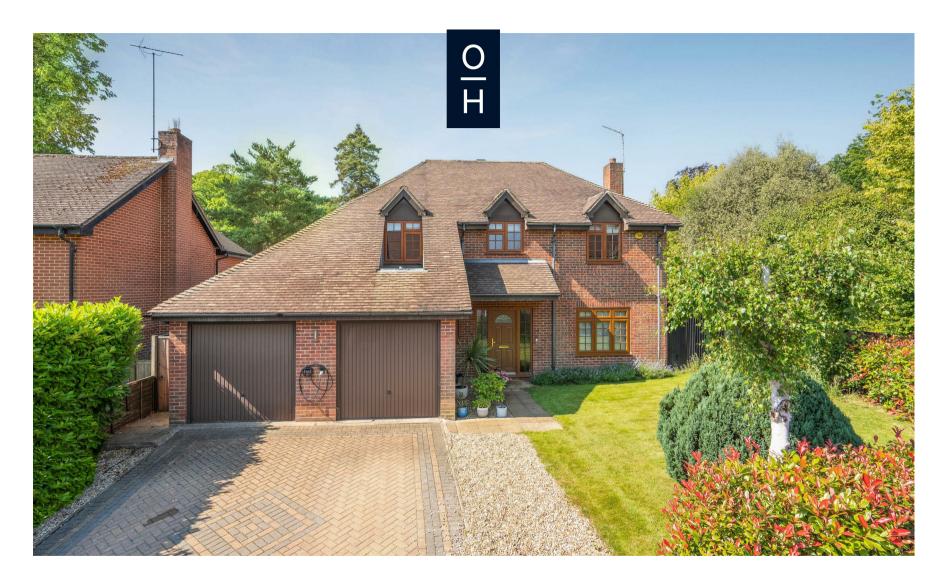

## A recently refurbished, four bedroom, two bathroom detached house in a cul-de-sac, with a south facing garden.

Downstairs there is a double aspect living room, study, modern kitchen with living and dining space and , utility room, downstair WC and integral access to the double garage.

Upstairs there is the main bedroom with modern en suite, three further bedrooms and a family bathroom.

Outside there is driveway parking with a double garage, EV charging point and a south facing rear garden.