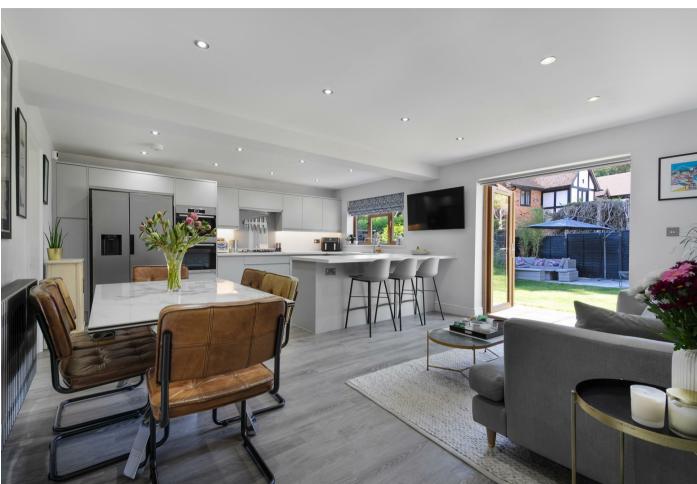

## A recently refurbished, four bedroom, two bathroom detached house in a cul-de-sac, with a south facing garden.

Downstairs there is a double aspect living room, study, modern kitchen with living and dining space and , utility room, downstair WC and integral access to the double garage.