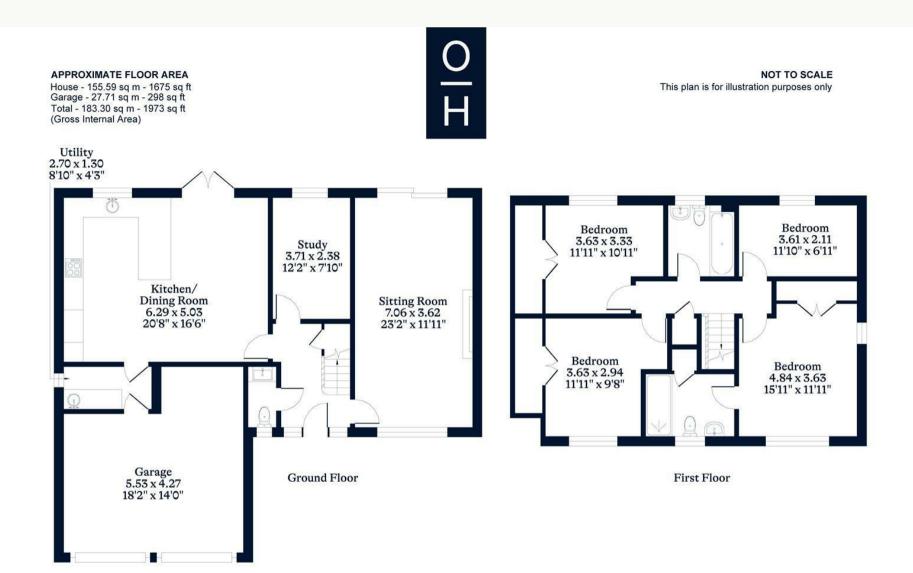

## A recently refurbished, four bedroom, two bathroom detached house in a cul-de-sac, with a south facing garden.

Downstairs there is a double aspect living room, study, modern kitchen with living and dining space and , utility room, downstair WC and integral access to the double garage.

Upstairs there is the main bedroom with modern en suite, three further bedrooms and a family bathroom.

Outside there is driveway parking with a double garage, EV charging point and a south facing rear garden.

EPC rating D. Council Tax band G. Deposit £5884. Holding Deposit £980. Lease Lengh 12-36 months.

This plan is for layout guidance only. Not drawn to scale unless stated. Windows and door openings are approximate. Whilst every care is taken in the preparation of this plan, please check all dimensions, shapes and compass bearings before making any decisions reliant upon them.