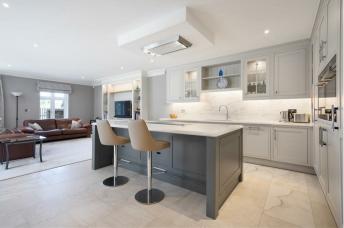

## Beechgrove, Sunninghill

**OSBORNE HEATH** 

A three bedroom, three bathroom ground floor apartment with underground parking, swimming pool and a tennis court.

This three bedroom apartment was built by Millgate Homes and interior designed by Alexandra James Interiors. The property has three bathrooms, open-plan living and a large patio area with direct access to the communal grounds.