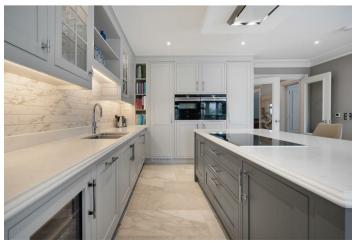

## Beechgrove, Sunninghill

**OSBORNE HEATH** 

A three bedroom, three bathroom ground floor apartment with underground parking, swimming pool and a tennis court.

This three bedroom apartment was built by Millgate Homes and interior designed by Alexandra James Interiors. The property has three bathrooms, open-plan living and a large patio area with direct access to the communal grounds.