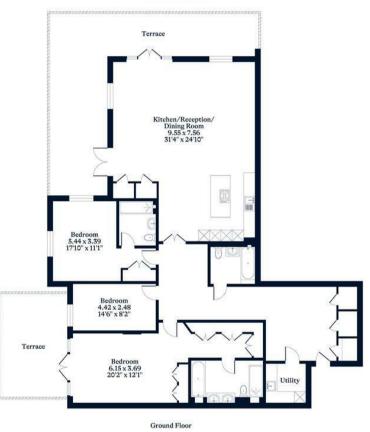

## APPROXIMATE FLOOR AREA

House - 191.00 sq m - 2056 sq ft (Gross Internal Area)

## NOT TO SCALE

This plan is for illustration purposes only

This plan is for layout guidance only. Not drawn to scale unless stated. Windows and door openings are approximate. Whilst every care is taken in the preparation of this plan, please check all dimensions, shapes and compass bearings before making any decisions reliant upon them.