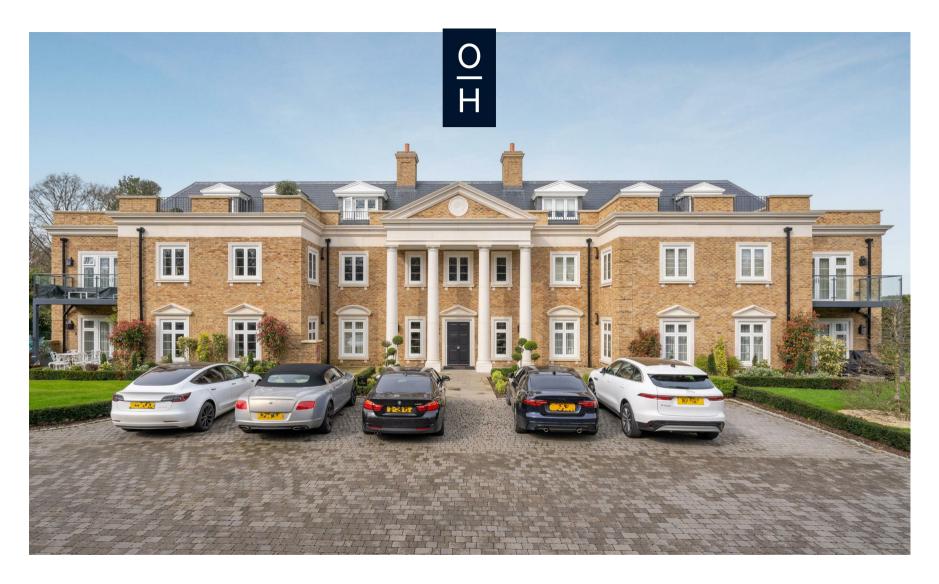

## Beechgrove, Sunninghill

**OSBORNE HEATH** 

A three bedroom, three bathroom ground floor apartment with underground parking, swimming pool and a tennis court.

This three bedroom apartment was built by Millgate Homes and interior designed by Alexandra James Interiors. The property has three bathrooms, open-plan living and a large patio area with direct access to the communal grounds.

Beechgrove is secured with a gated entrance and apartment 4 has two underground parking spaces and access to the large communal ground where there is a tennis court and an outdoor pool.

Beechgrove is located a short walk from Sunninghill village. The village has a number of local high street businesses and great restaurants and pubs. Nearby places of interest include Ascot Racecourse, Coworth Park, Guards Polo Club, The Lexicon, Swinley Forest, Wentworth Club, Windsor Castle and Windsor Great Park. The nearest station is Ascot where trains run to Guildford, London Waterloo and Reading. Sunninghill is also convenient for the M3, M4, M25 and Heathrow Airport.