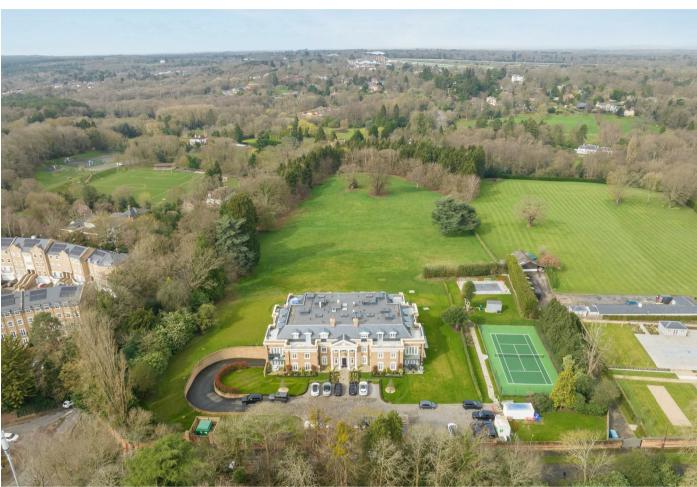

Beechgrove is secured with a gated entrance and apartment 4 has two underground parking spaces and access to the large communal ground where there is a tennis court and an outdoor pool.

Beechgrove is located a short walk from Sunninghill village. The village has a number of local high street businesses and great restaurants and pubs. Nearby places of interest include Ascot Racecourse, Coworth Park, Guards Polo Club, The Lexicon, Swinley Forest, Wentworth Club, Windsor Castle and Windsor Great Park. The nearest station is Ascot where trains run to Guildford, London Waterloo and Reading. Sunninghill is also convenient for the M3, M4, M25 and Heathrow Airport.