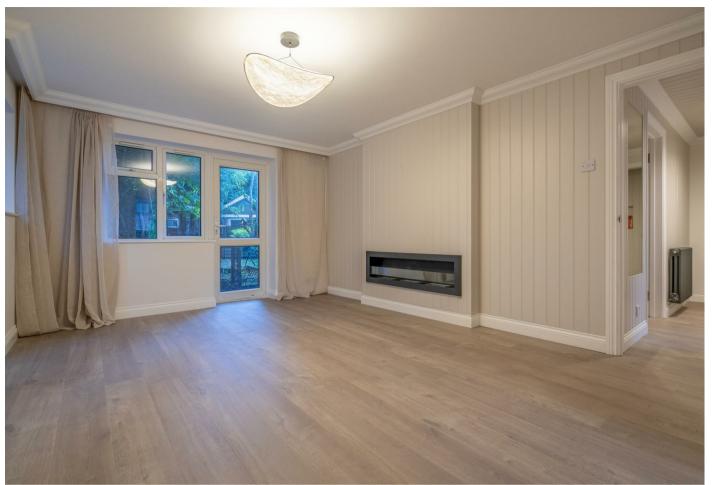

## A newly refurbished ground floor apartment with a private south facing garden close to Ascot train station.

A newly refurbished ground floor apartment with a double bedroom with built-in wardrobes, modern bathroom, lounge with fireplace, modern kitchen and double door leading to a private garden.