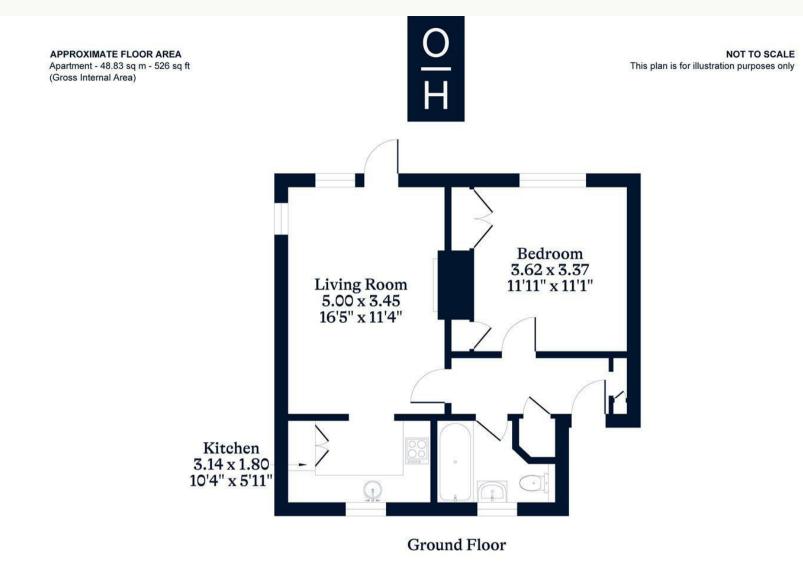

EPC rating C. Council Tax band B. Deposit £1,615. Holding Deposit £323. Lease Lengh 12-24 months.

This plan is for layout guidance only. Not drawn to scale unless stated. Windows and door openings are approximate. Whilst every care is taken in the preparation of this plan, please check all dimensions, shapes and compass bearings before making any decisions reliant upon them.