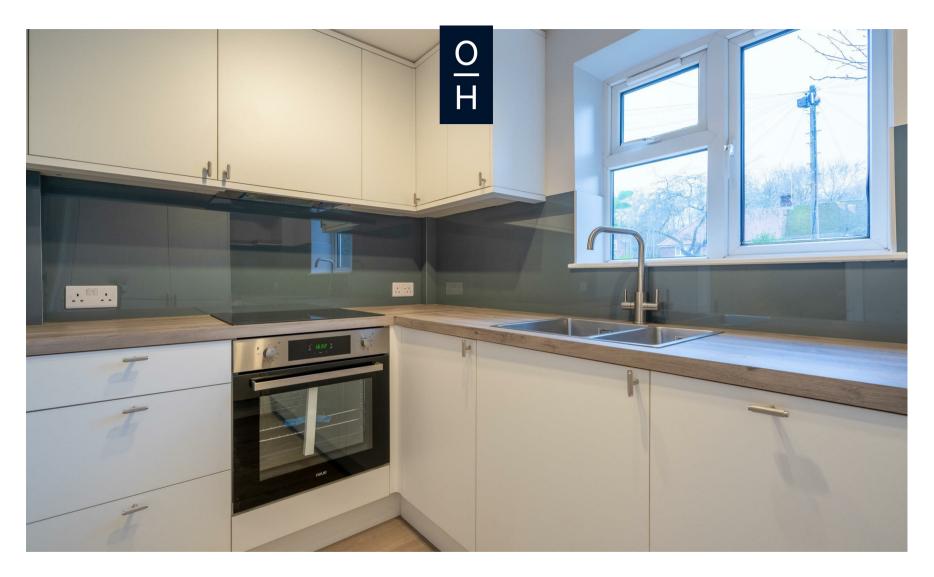

## A newly refurbished ground floor apartment with a private south facing garden close to Ascot train station.

A newly refurbished ground floor apartment with a double bedroom with built-in wardrobes, modern bathroom, lounge with fireplace, modern kitchen and double door leading to a private garden.