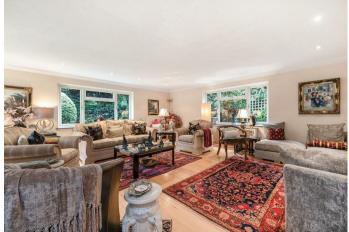

## Geffers Ride, Ascot

OSBORNE HEATH

A five bedroom, four bathroom detached house in a cul-de-sac, with a driveway and double garage close to Ascot High Street.

Downstairs there is a living room, family room, dining area, study, utility room, and a downstairsWC. The open-plan kitchen has dining space and bi-folding doors to the garden.