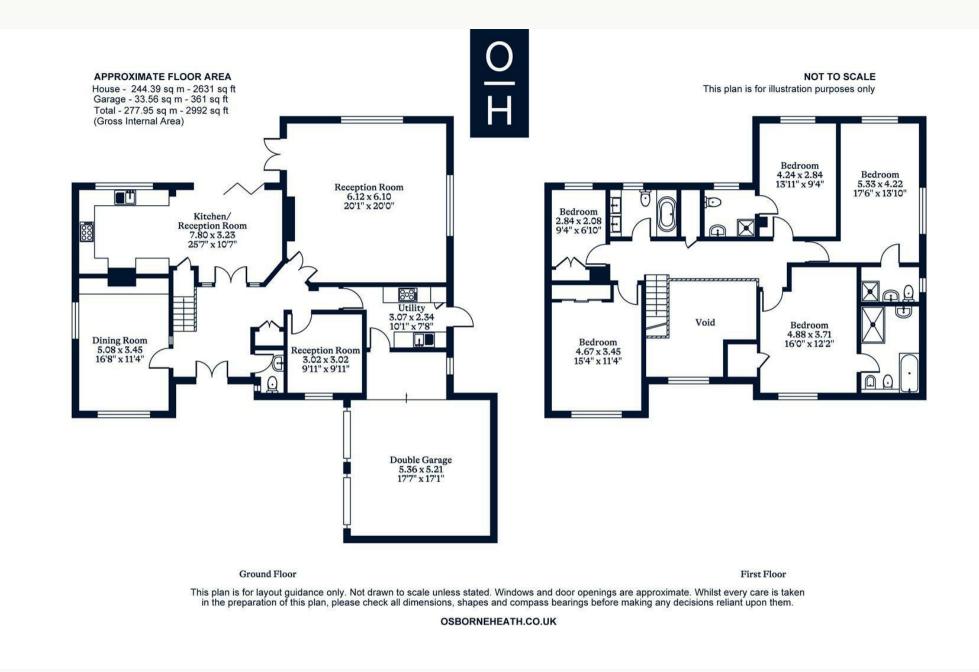

## Geffers Ride, Ascot

OSBORNE HEATH

A five bedroom, four bathroom detached house in a cul-de-sac, with a driveway and double garage close to Ascot High Street.

Downstairs there is a living room, family room, dining area, study, utility room, and a downstairsWC. The open-plan kitchen has dining space and bi-folding doors to the garden.

Upstairs there are three double bedrooms each with an en suite, as well as two additional bedrooms and a family bathroom

Outside there is driveway parking, a double garage, and turfed rear garden with decking.