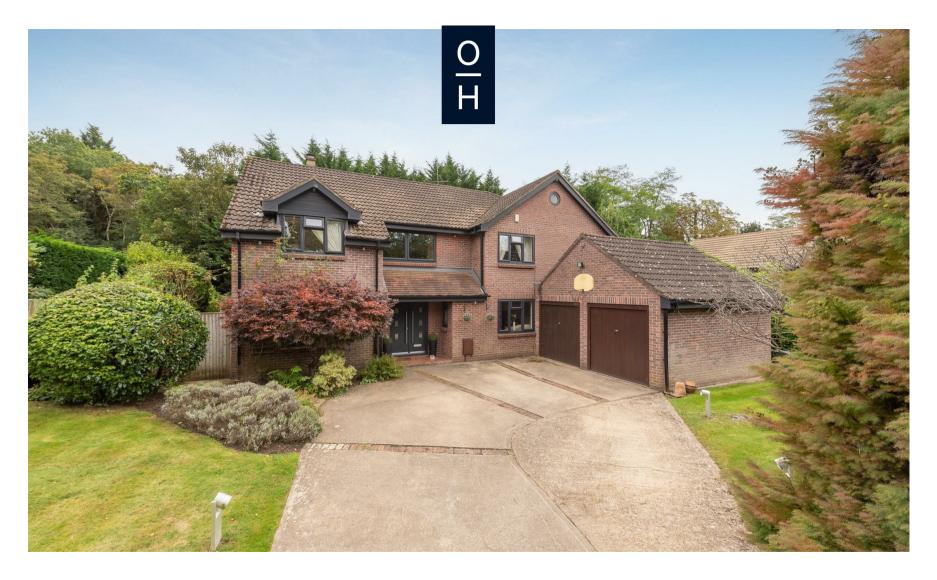

## Geffers Ride, Ascot

OSBORNE HEATH

A five bedroom, four bathroom detached house in a cul-de-sac, with a driveway and double garage close to Ascot High Street.

Downstairs there is a living room, family room, dining area, study, utility room, and a downstairsWC. The open-plan kitchen has dining space and bi-folding doors to the garden.

Geffers Ride is a cul-de-sac close to Ascot Racecourse. Other nearby places of interest include The Berkshire Golf Club, Coworth Park, Guards Polo Club, Legoland, The Lexicon, Sunningdale Golf Club, Swinley Forest, Wentworth Club and Windsor Great Park. Local schools include Ascot Heath, Charters, Cheapside, Hall Grove, Heathfield, Lambrook, LVS, The Marist, Papplewick, St Francis, St George's and St Mary's. The nearest train station is Ascot where trains run to London Waterloo, Reading and Guildford. Ascot is also convenient for the M3, M4, M25 and Heathrow Airport.