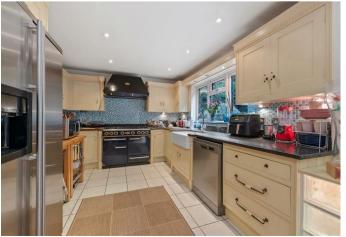

## Geffers Ride, Ascot

OSBORNE HEATH

A five bedroom, four bathroom detached house in a cul-de-sac, with a driveway and double garage close to Ascot High Street.

Downstairs there is a living room, family room, dining area, study, utility room, and a downstairsWC. The open-plan kitchen has dining space and bi-folding doors to the garden.