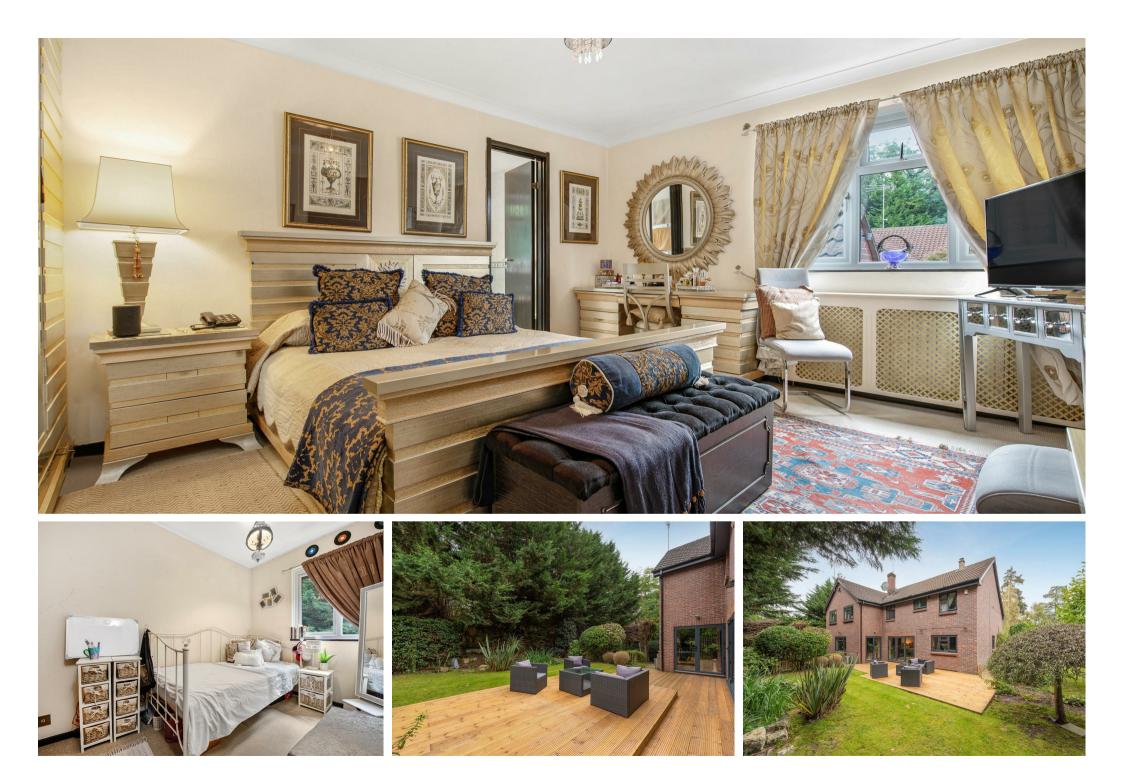

## Geffers Ride, Ascot

OSBORNE HEATH

A five bedroom, four bathroom detached house in a cul-de-sac, with a driveway and double garage close to Ascot High Street.

Downstairs there is a living room, family room, dining area, study, utility room, and a downstairsWC. The open-plan kitchen has dining space and bi-folding doors to the garden.

Upstairs there are three double bedrooms each with an en suite, as well as two additional bedrooms and a family bathroom

Outside there is driveway parking, a double garage, and turfed rear garden with decking.