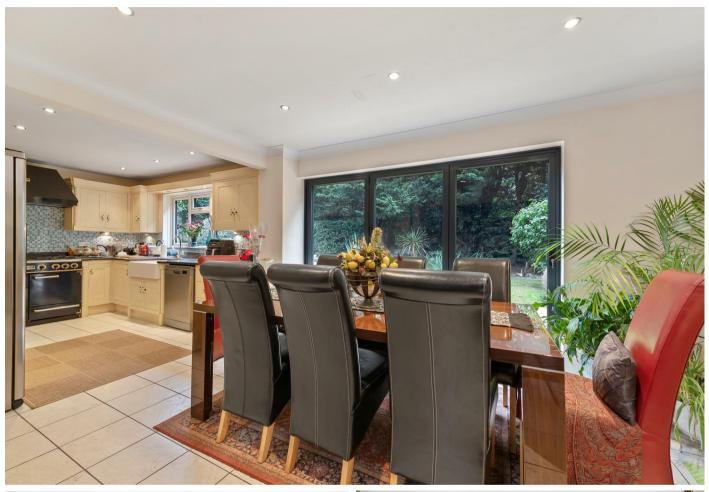

## Geffers Ride, Ascot

OSBORNE HEATH

A five bedroom, four bathroom detached house in a cul-de-sac, with a driveway and double garage close to Ascot High Street.

Downstairs there is a living room, family room, dining area, study, utility room, and a downstairsWC. The open-plan kitchen has dining space and bi-folding doors to the garden.