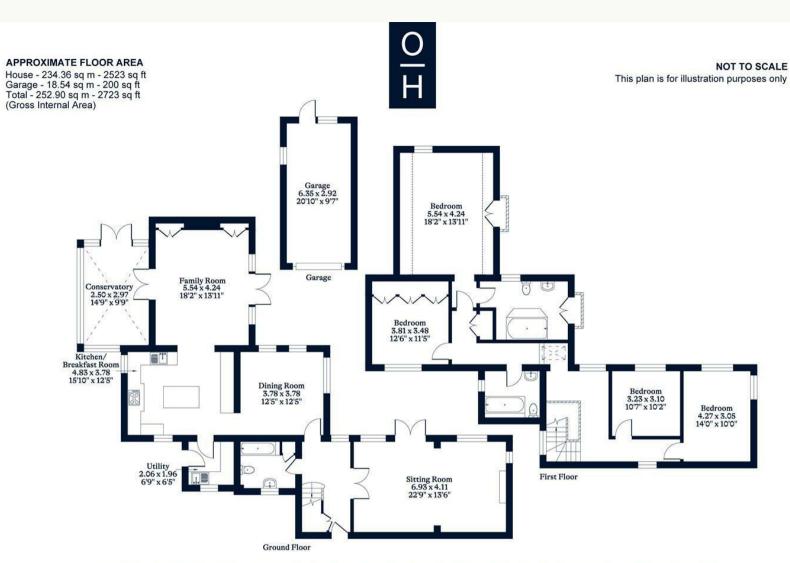

## Brockenhurst Road, Sunninghill

**OSBORNE HEATH** 

A four double bedroom, three bathroom detached family home with a south facing garden, gated driveway and a garage.

Downstairs there is a formal living room with gas fire, dining room, kitchen with central island, family room and a conservatory. There is also a utility room and a bathroom.

Upstairs revolves around a galleried landing and the principal bedroom has a Juliet balcony plus an en suite bathroom. There are three further double bedrooms, one of which is currently used as a dressing room, and a family bathroom.

Outside there is gated driveway parking, a garage and a mature wrap around garden with south facing patio.

Berystede Cottage is in a small lane off Brockenhurst Road. Nearby schools include Bishopsgate, Charters, Hall Grove, Lambrook, The Marist, Papplewick, St Francis, St George's, St Mary's and St Michael's. The village has a number of local high street businesses and great restaurants and pubs. Nearby places of interest include Ascot Racecourse, Coworth Park, Guards Polo Club, Legoland, The Lexicon, Sunningdale Golf Club, Swinley Forest, Virginia Water Lake, Wentworth Club, Windsor Castle and Windsor Great Park. Sunninghill is also convenient for the M3, M4, M25 and Heathrow Airport.

EPC rating D. Council Tax band G.

This plan is for layout guidance only. Not drawn to scale unless stated. Windows and door openings are approximate. Whilst every care is taken in the preparation of this plan, please check all dimensions, shapes and compass bearings before making any decisions reliant upon them.