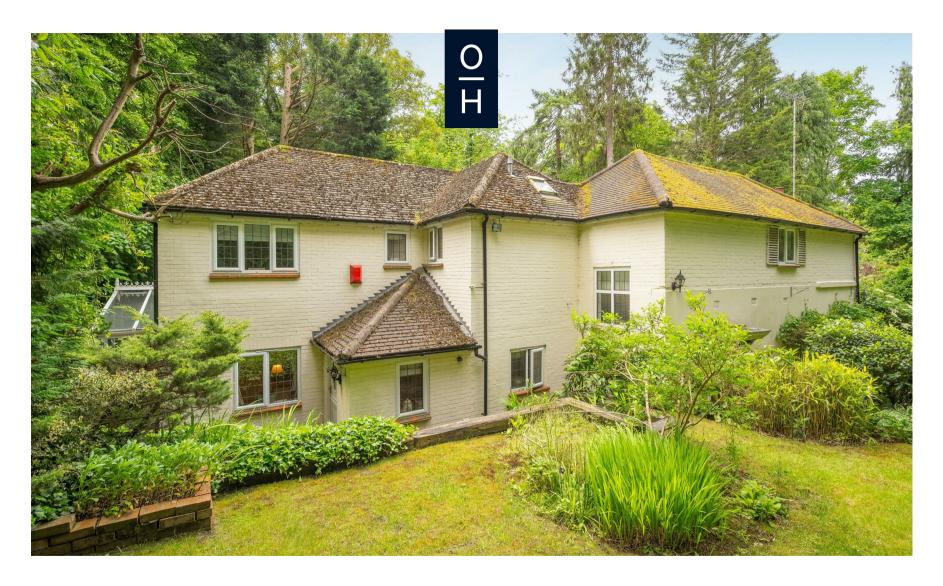

## Brockenhurst Road, Sunninghill

**OSBORNE HEATH** 

A four double bedroom, three bathroom detached family home with a south facing garden, gated driveway and a garage.

Downstairs there is a formal living room with gas fire, dining room, kitchen with central island, family room and a conservatory. There is also a utility room and a bathroom.

Outside there is gated driveway parking, a garage and a mature wrap around garden with south facing patio.

Berystede Cottage is in a small lane off Brockenhurst Road. Nearby schools include Bishopsgate, Charters, Hall Grove, Lambrook, The Marist, Papplewick, St Francis, St George's, St Mary's and St Michael's. The village has a number of local high street businesses and great restaurants and pubs. Nearby places of interest include Ascot Racecourse, Coworth Park, Guards Polo Club, Legoland, The Lexicon, Sunningdale Golf Club, Swinley Forest, Virginia Water Lake, Wentworth Club, Windsor Castle and Windsor Great Park. Sunninghill is also convenient for the M3, M4, M25 and Heathrow Airport.