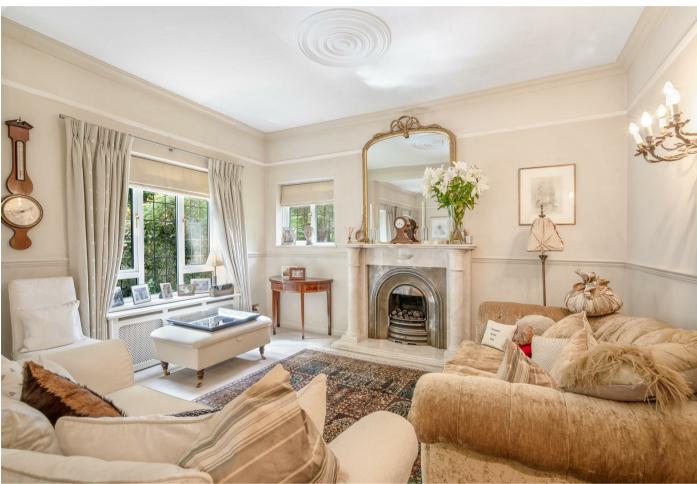

## Brockenhurst Road, Sunninghill

**OSBORNE HEATH** 

A four double bedroom, three bathroom detached family home with a south facing garden, gated driveway and a garage.

Downstairs there is a formal living room with gas fire, dining room, kitchen with central island, family room and a conservatory. There is also a utility room and a bathroom.