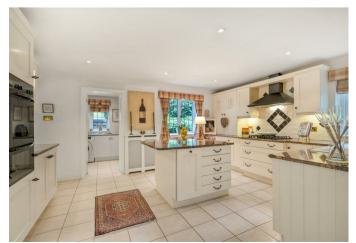

## Brockenhurst Road, Sunninghill

**OSBORNE HEATH** 

A four double bedroom, three bathroom detached family home with a south facing garden, gated driveway and a garage.

Downstairs there is a formal living room with gas fire, dining room, kitchen with central island, family room and a conservatory. There is also a utility room and a bathroom.