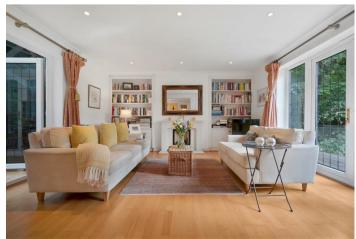

## Brockenhurst Road, Sunninghill

**OSBORNE HEATH** 

A four double bedroom, three bathroom detached family home with a south facing garden, gated driveway and a garage.

Downstairs there is a formal living room with gas fire, dining room, kitchen with central island, family room and a conservatory. There is also a utility room and a bathroom.