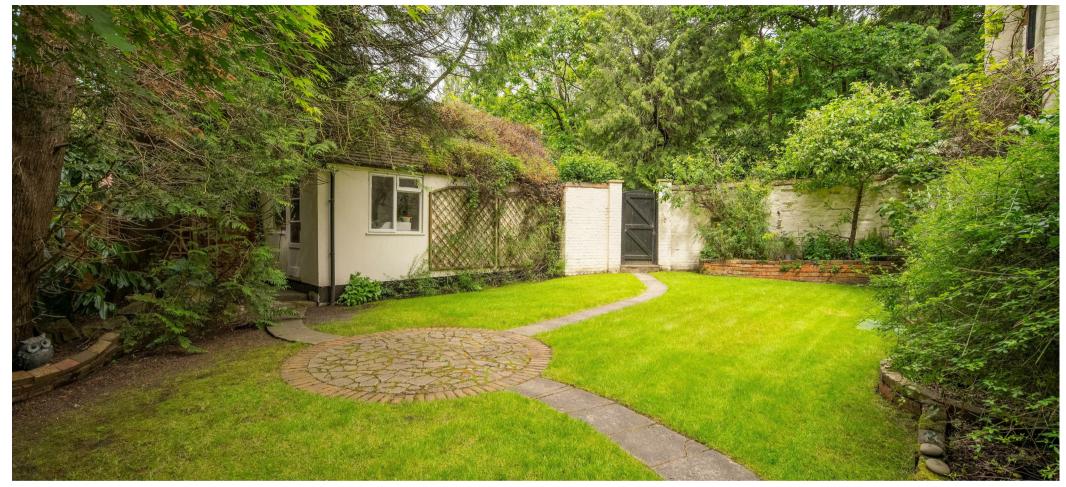

Outside there is gated driveway parking, a garage and a mature wrap around garden with south facing patio.

Berystede Cottage is in a small lane off Brockenhurst Road. Nearby schools include Bishopsgate, Charters, Hall Grove, Lambrook, The Marist, Papplewick, St Francis, St George's, St Mary's and St Michael's. The village has a number of local high street businesses and great restaurants and pubs. Nearby places of interest include Ascot Racecourse, Coworth Park, Guards Polo Club, Legoland, The Lexicon, Sunningdale Golf Club, Swinley Forest, Virginia Water Lake, Wentworth Club, Windsor Castle and Windsor Great Park. Sunninghill is also convenient for the M3, M4, M25 and Heathrow Airport.