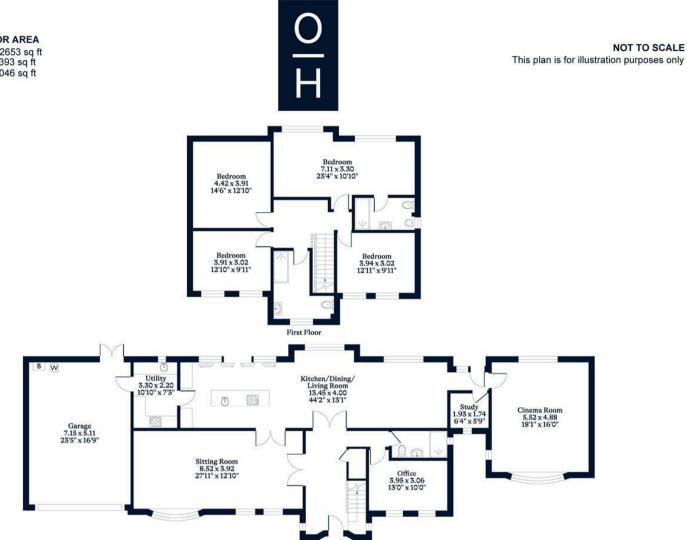

## APPROXIMATE FLOOR AREA

House - 246.50 sq m - 2653 sq ft Garage - 36.53 sq m - 393 sq ft Total - 283.03 sq m - 3046 sq ft (Gross Internal Area)

Ground Floor

This plan is for layout guidance only. Not drawn to scale unless stated. Windows and door openings are approximate. Whilst every care is taken in the preparation of this plan, please check all dimensions, shapes and compass bearings before making any decisions reliant upon them.