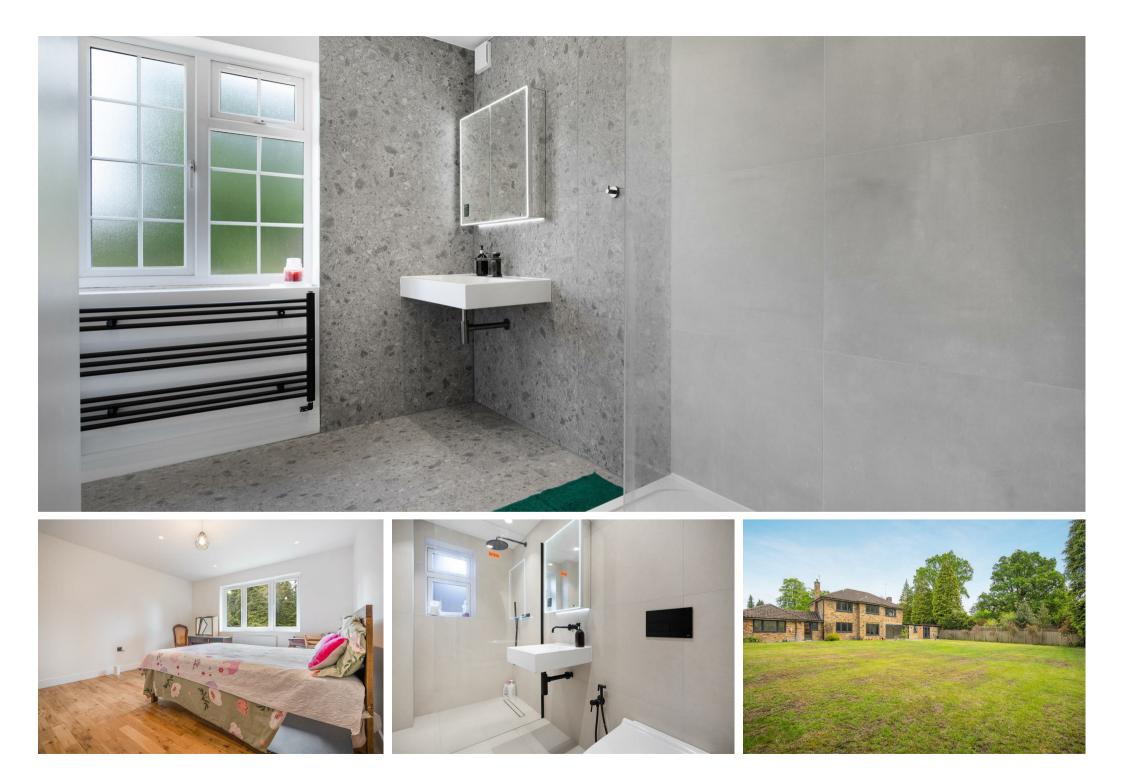

## Greenways Drive, Sunningdale

**OSBORNE HEATH** 

An exquisite four double bedroom, three bathroom detached home in a cul-de-sac with five reception rooms and a double garage.

Downstairs is a full-width rear kitchen with central island plus dining and living areas leading out to the garden, a formal living room, cinema room which could also be used as a fifth bedroom, study, utility room, bathroom, office and integral access to the double garage.

The first floor has the main bedroom with en suite shower room, three further double bedrooms and a family bathroom.

Outside there is driveway parking, a double garage and side access to a large rear garden.