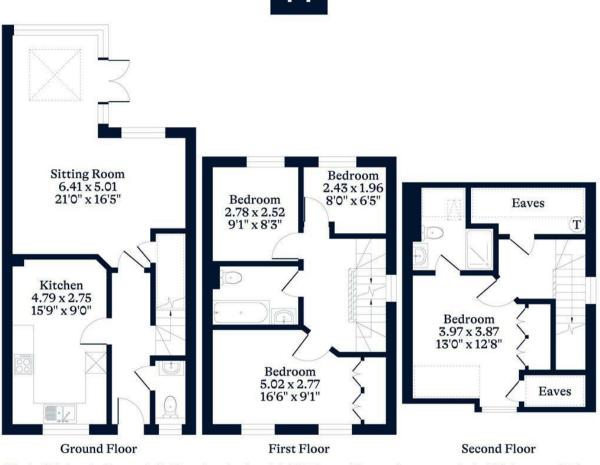

EPC rating B. Council Tax band E.

APPROXIMATE FLOOR AREA House - 112.6 sq m - 1212 sq ft (Gross Internal Area)

NOT TO SCALE This plan is for illustration purposes only

This plan is for layout guidance only. Not drawn to scale unless stated. Windows and door openings are approximate. Whilst every care is taken in the preparation of this plan, please check all dimensions, shapes and compass bearings before making any decisions reliant upon them.