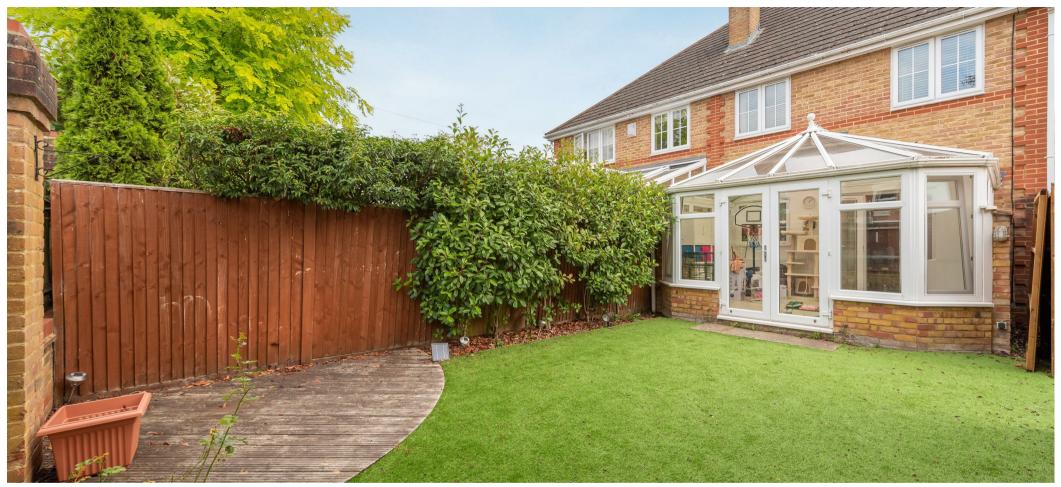

Guards Court, Sunningdale

**OSBORNE HEATH** 

A three bedroom, two bathroom property with private driveway parking, located within walking distance to Sunningdale high street and train station.

The ground floor consists of a living and dining room, conservatory with doors leading out to the private garden, kitchen, study and a downstairs WC.

On the first floor is the main bedroom with en suite and built-in wardrobes, two further bedrooms and a family bathroom.

Outside the property has a private driveway and a rear garden which has been laid with artificial grass.