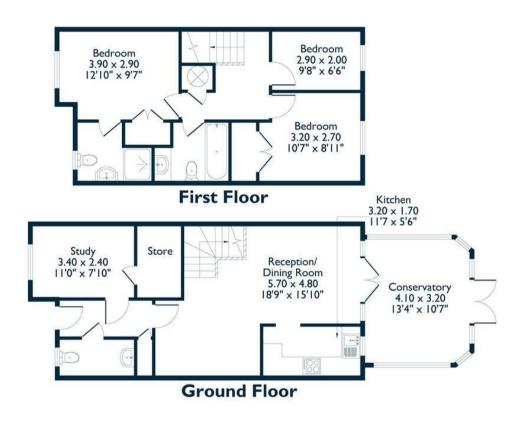

Guards Court, Sunningdale

**OSBORNE HEATH** 

A three bedroom, two bathroom property with private driveway parking, located within walking distance to Sunningdale high street and train station.

The ground floor consists of a living and dining room, conservatory with doors leading out to the private garden, kitchen, study and a downstairs WC.

On the first floor is the main bedroom with en suite and built-in wardrobes, two further bedrooms and a family bathroom.

Outside the property has a private driveway and a rear garden which has been laid with artificial grass.

EPC rating D. Council Tax band F

NOT TO SCALE

Approximate Floor Area
House 109.00 sq m - 1173 sq ft
(Gross Internal Area)
This plan is for illustration purposes only.

This plan is for layout guidance only. Not drawn to scale unless stated. Windows and door openings are approximate. Whilst every care is taken in the preparation of this plan, please check all dimensions, shapes and compass bearings before making any decisions reliant upon them.