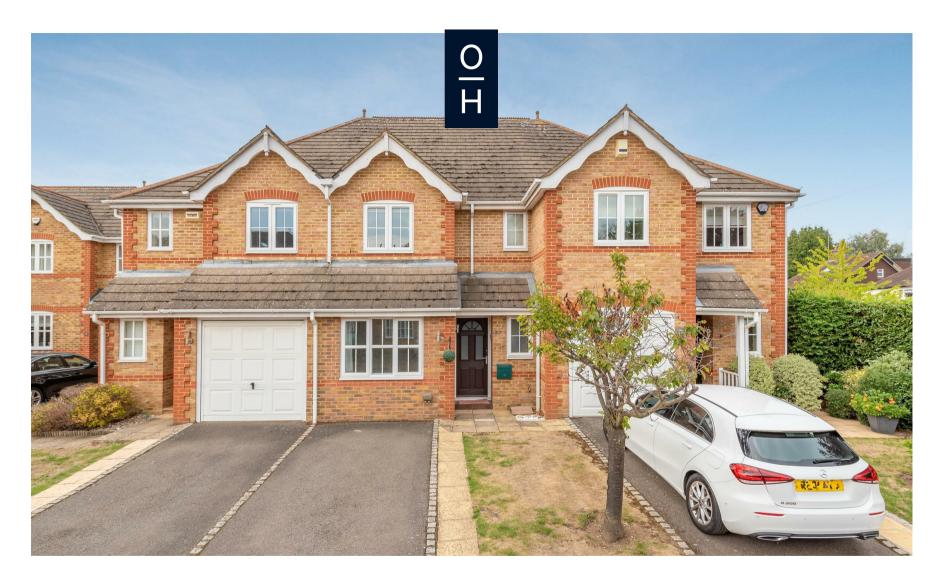

Guards Court, Sunningdale

**OSBORNE HEATH** 

A three bedroom, two bathroom property with private driveway parking, located within walking distance to Sunningdale high street and train station.

The ground floor consists of a living and dining room, conservatory with doors leading out to the private garden, kitchen, study and a downstairs WC.

Guards Court is off Chobham Road in the centre of Sunningdale. There are a number of popular restaurants and cafes less than 160 yards away. Waitrose and Sunningdale Train Station are also a short stroll away, offering services to London Waterloo and Reading. Nearby places of interest include Ascot Racecourse, Guards Polo Club, Sunningdale Golf Club, Wentworth Club and Windsor Great Park. Sunningdale is also convenient for the M3, M4, M25 and Heathrow Airport.