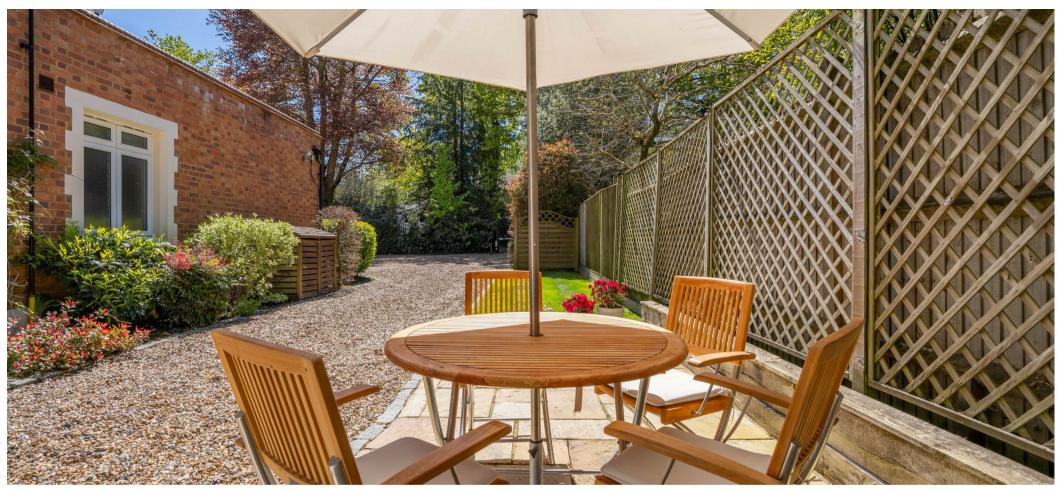

Outside, the property is accessed via its own electronically operated gates and has driveway parking for multiple vehicles, a garage and a south facing patio.

Ravensdale House is off Woodlands Ride. Local places of interest include Ascot Racecourse, Coworth Park, Guards Polo Club, Legoland, The Lexicon, Sunningdale Golf Club, Swinley Forest, Virginia Water Lake, Wentworth Club, Windsor Castle and Windsor Great Park. The nearest train station is Ascot where services run to London Waterloo, Reading and Guildford. Ascot is also convenient for the M3, M4, M25 and Heathrow Airport.