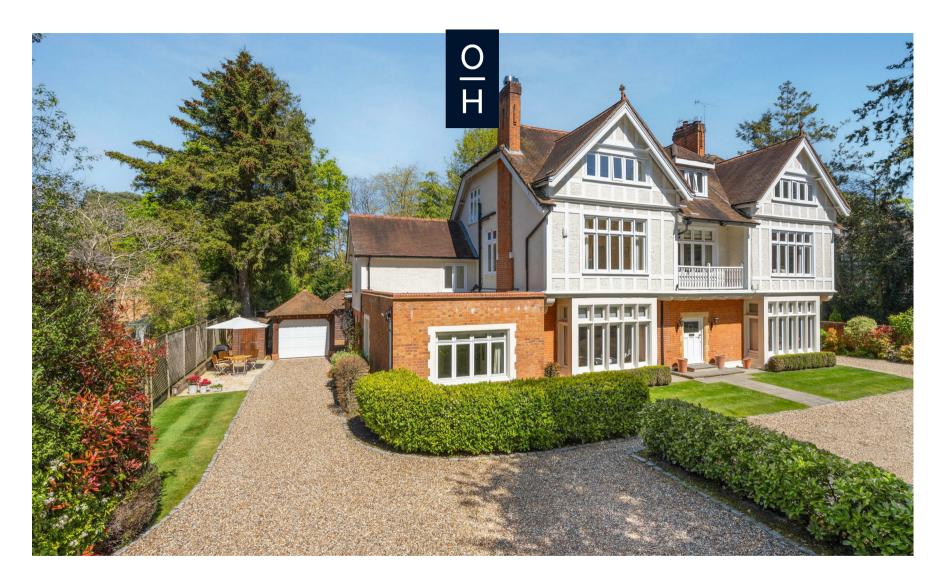

Ravensdale House, Ascot

**OSBORNE HEATH** 

A three bedroom, two bathroom top floor maisonette with gated driveway parking, garage and a share of the freehold.

This top floor period conversion has its own gated access, driveway and entrance.

Outside, the property is accessed via its own electronically operated gates and has driveway parking for multiple vehicles, a garage and a south facing patio.

Ravensdale House is off Woodlands Ride. Local places of interest include Ascot Racecourse, Coworth Park, Guards Polo Club, Legoland, The Lexicon, Sunningdale Golf Club, Swinley Forest, Virginia Water Lake, Wentworth Club, Windsor Castle and Windsor Great Park. The nearest train station is Ascot where services run to London Waterloo, Reading and Guildford. Ascot is also convenient for the M3, M4, M25 and Heathrow Airport.