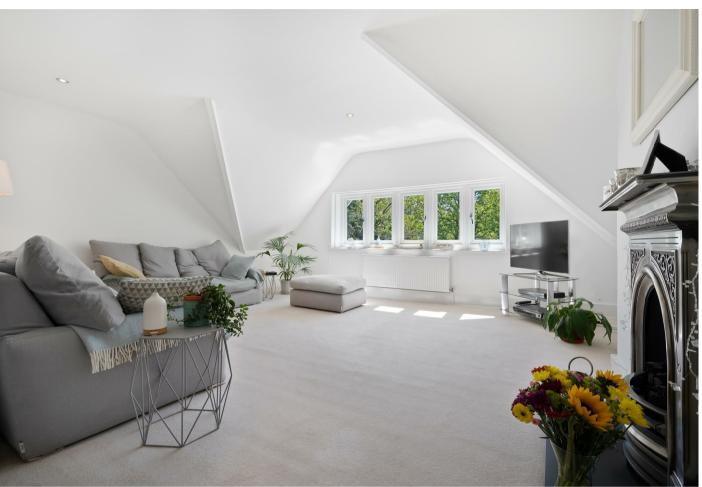

Accommodation comprises a living room with fireplace, kitchen with dining space, principal bedroom with en suite shower room, second double bedroom, third bedroom which could also be used as a study, bathroom and a utility cupboard. There is also eves storage and a loft above.