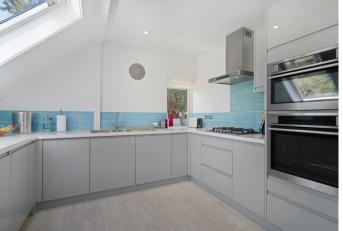

Accommodation comprises a living room with fireplace, kitchen with dining space, principal bedroom with en suite shower room, second double bedroom, third bedroom which could also be used as a study, bathroom and a utility cupboard. There is also eves storage and a loft above.