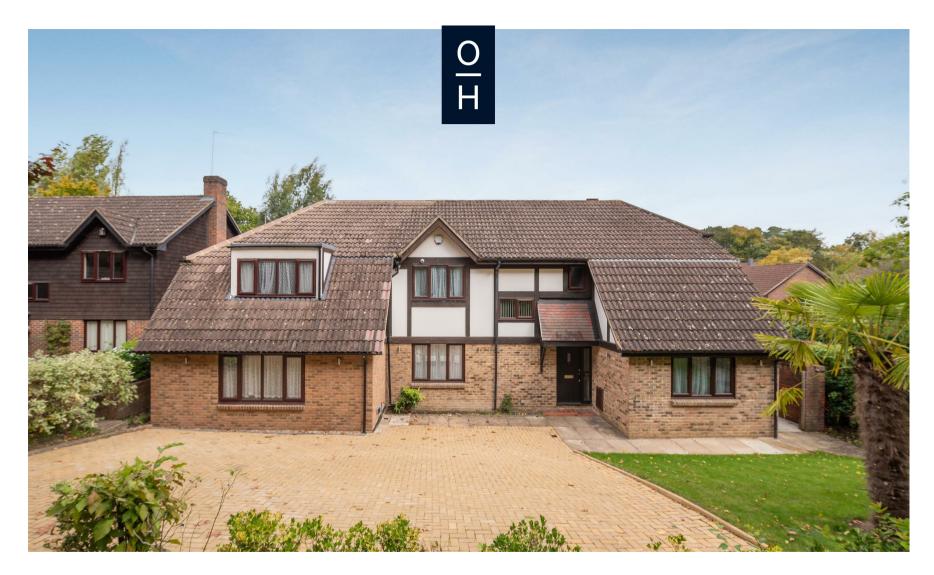

## Cavendish Meads, Ascot

**OSBORNE HEATH** 

A newly refurbished five bedroom, four bathroom detached home with utility and driveway parking set in a culde-sac.

This newly refurbished home has a study, kitchen with breakfast bar, large living room, dining room, family room that leads to the garden, utility room and downstairs WC.