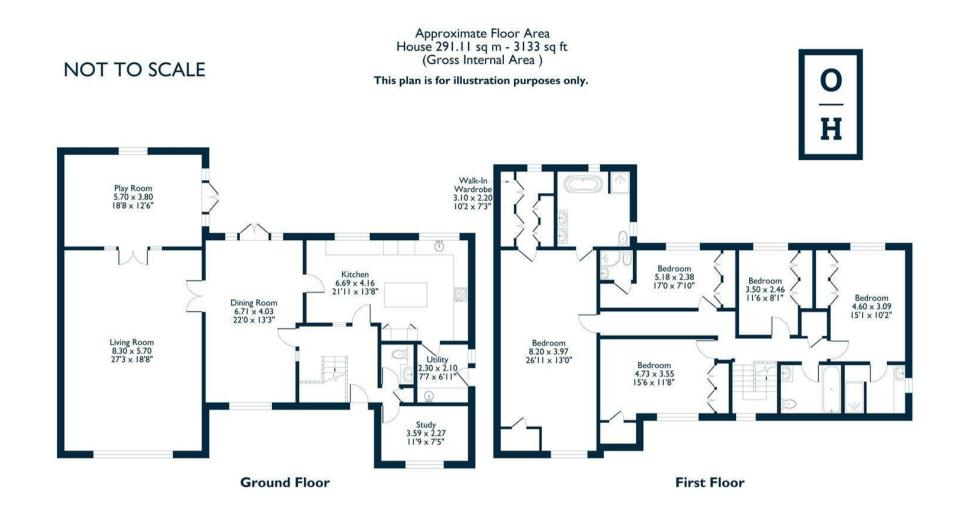

## Cavendish Meads, Ascot

**OSBORNE HEATH** 

A newly refurbished five bedroom, four bathroom detached home with utility and driveway parking set in a culde-sac.

This newly refurbished home has a study, kitchen with breakfast bar, large living room, dining room, family room that leads to the garden, utility room and downstairs WC.

Upstairs there is a master bedroom with a dressing room and en suite featuring a bespoke freestanding bath, four further bedrooms and three bathrooms.

Outside, the property has a driveway and side access to a landscaped garden with a shed.

EPC D. Lease Length 12-36 months. Council Tax Band G. Deposit £7,615. Hold Deposit £1,269.

This plan is for layout guidance only. Not drawn to scale unless stated. Windows and door openings are approximate. Whilst every care is taken in the preparation of this plan, please check all dimensions, shapes and compass bearings before making any decisions reliant upon them.