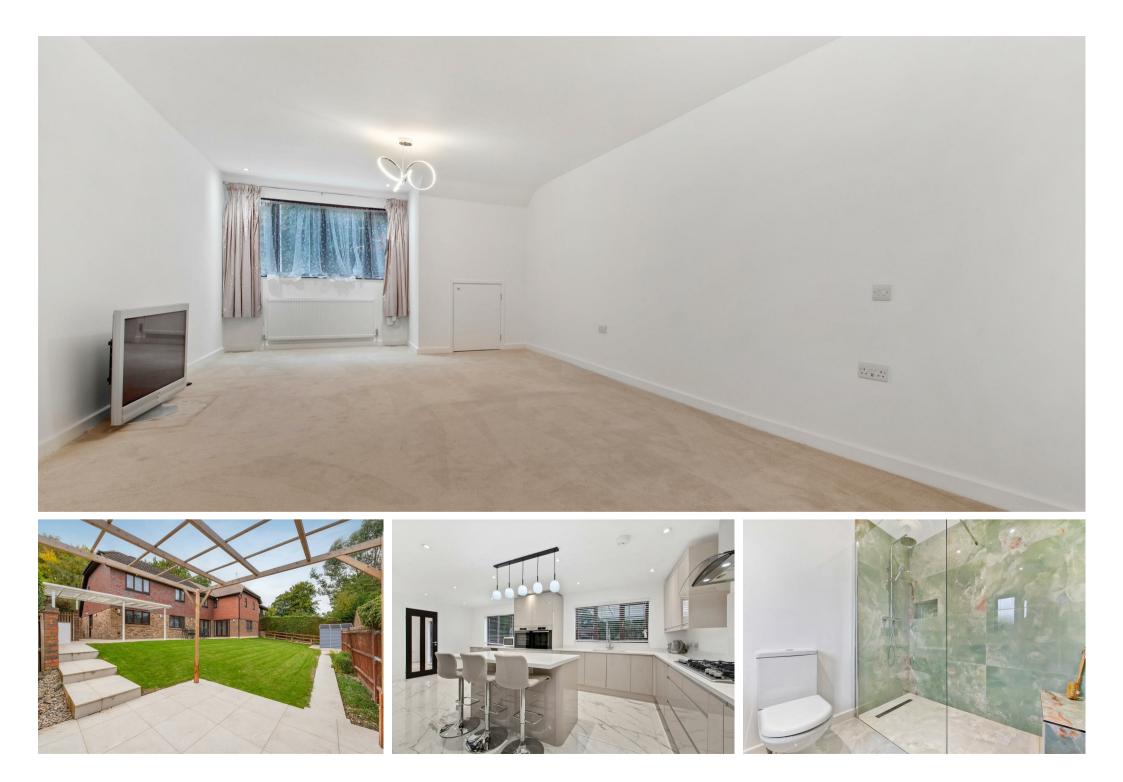

## Cavendish Meads, Ascot

**OSBORNE HEATH** 

A newly refurbished five bedroom, four bathroom detached home with utility and driveway parking set in a culde-sac.

This newly refurbished home has a study, kitchen with breakfast bar, large living room, dining room, family room that leads to the garden, utility room and downstairs WC.

Upstairs there is a master bedroom with a dressing room and en suite featuring a bespoke freestanding bath, four further bedrooms and three bathrooms.

Outside, the property has a driveway and side access to a landscaped garden with a shed.