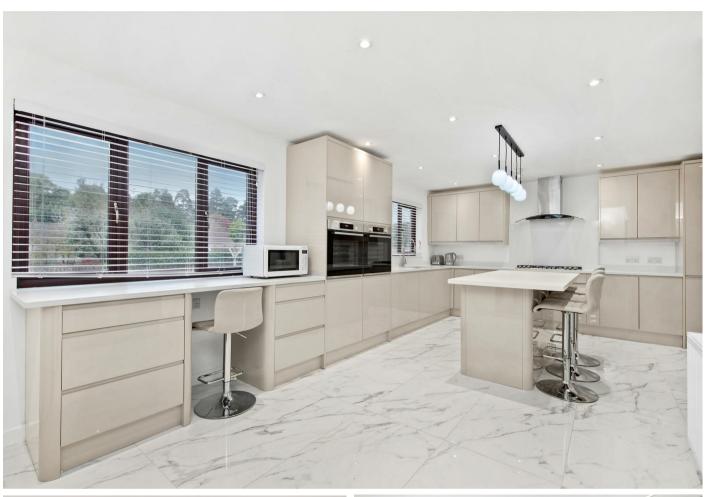

## Cavendish Meads, Ascot

**OSBORNE HEATH** 

A newly refurbished five bedroom, four bathroom detached home with utility and driveway parking set in a culde-sac.

This newly refurbished home has a study, kitchen with breakfast bar, large living room, dining room, family room that leads to the garden, utility room and downstairs WC.