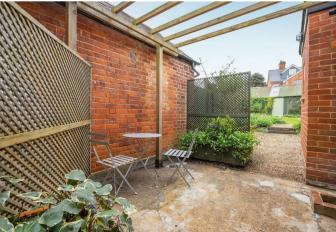

Upstairs, there is a double bedroom with built-in wardrobes, a second double bedroom, and a large loft room.

Outside, there is a long front garden, and to the rear there is a south facing garden that includes a large shed, patio, and lawn areas.