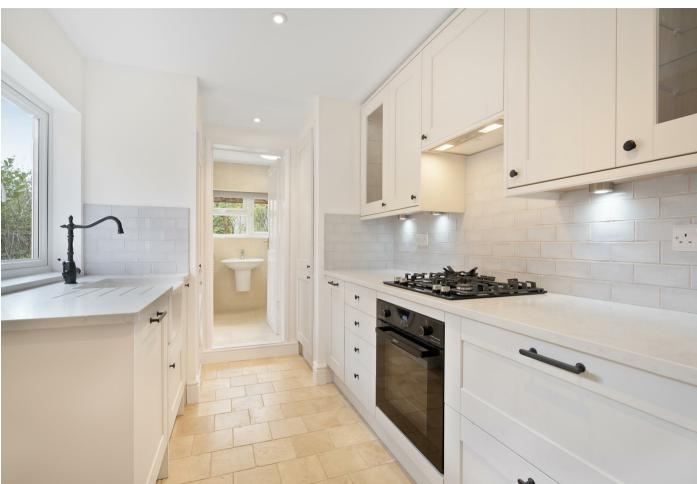

## A newly refurbished cottage with two double bedrooms and a south facing garden, close to Ascot train station.

Downstairs, there is a front porch, living room with feature fireplace and dining area, new kitchen that leads to the garden, and a bathroom.