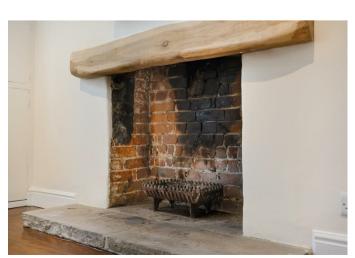

## A newly refurbished cottage with two double bedrooms and a south facing garden, close to Ascot train station.

Downstairs, there is a front porch, living room with feature fireplace and dining area, new kitchen that leads to the garden, and a bathroom.