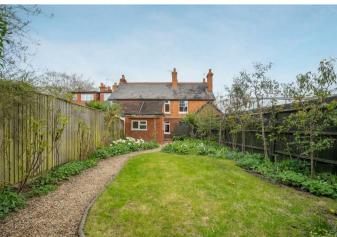

Upstairs, there is a double bedroom with built-in wardrobes, a second double bedroom, and a large loft room.

Outside, there is a long front garden, and to the rear there is a south facing garden that includes a large shed, patio, and lawn areas.