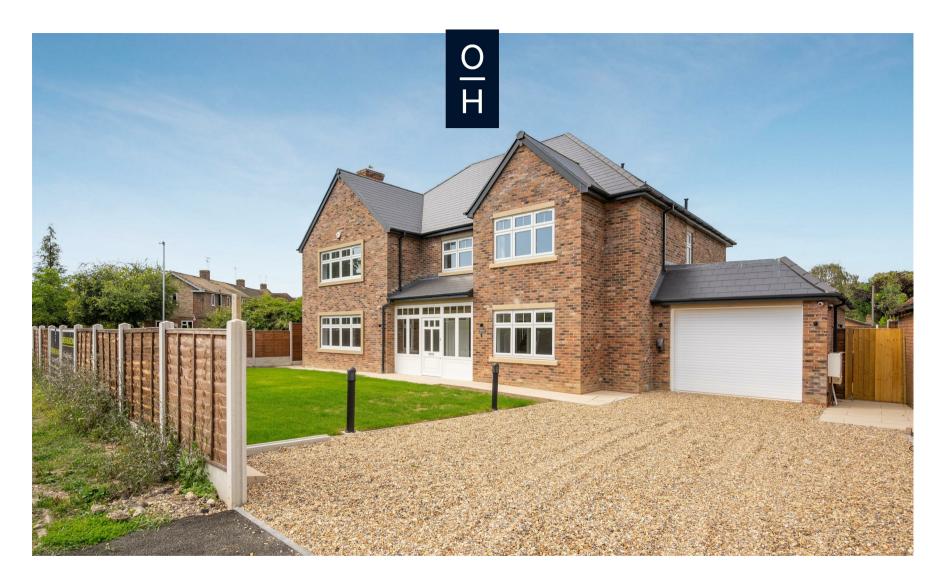

Green Meadows, Ascot

**OSBORNE HEATH** 

## A brand new five double bedroom, four bathroom detached house with a driveway and garage.

This brand new home is finished to a high specification to include underfloor heating, Miele and Siemens appliances, Quooker tap, CCTV, Heatmeiser underfloor system and EV charging.

On the first floor there are four double bedrooms, two en suites, a family bathroom and a dressing room. The top floor is one large bedroom suite with an en suite and dressing room.

Outside there is driveway parking, a garage and side access to a rear garden.