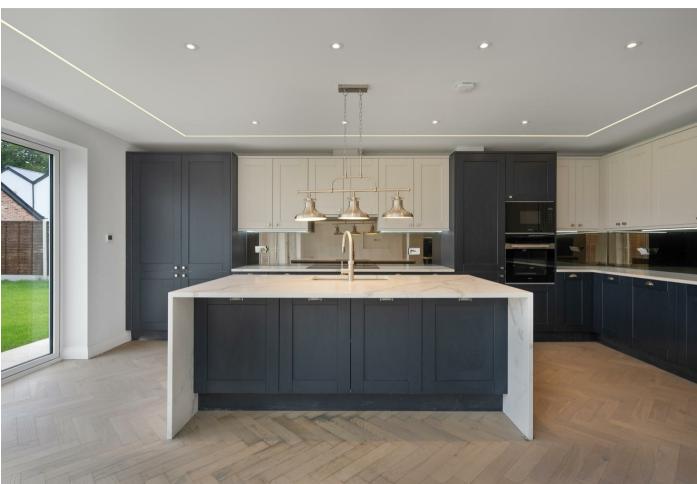

The main room downstairs is the expansive kitchen with feature roof lantern, island, dining area and living space. The ground floor also has a formal living room, study, pantry, utility room and a downstairs WC.