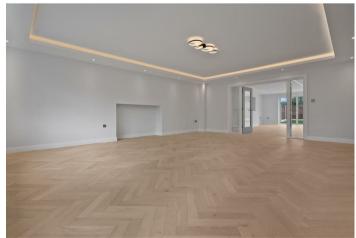

The main room downstairs is the expansive kitchen with feature roof lantern, island, dining area and living space. The ground floor also has a formal living room, study, pantry, utility room and a downstairs WC.