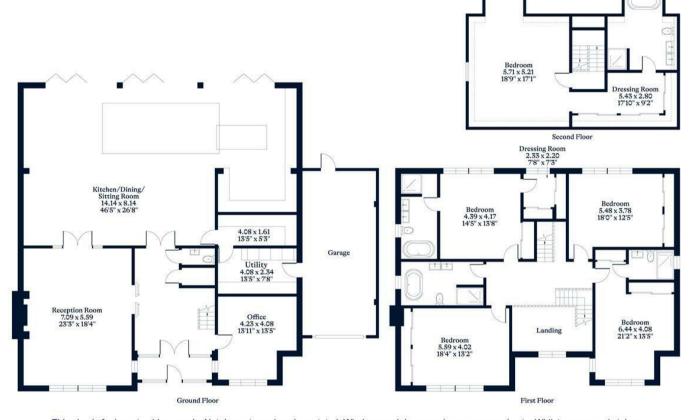

## APPROXIMATE FLOOR AREA

House - 432.85 sq m - 4659 sq ft Garage - 32.40 sq m - 349 sq ft Total - 465.25 sq m - 5008 sq ft (Gross Internal Area)

## NOT TO SCALE

This plan is for illustration purposes only

This plan is for layout guidance only. Not drawn to scale unless stated. Windows and door openings are approximate. Whilst every care is taken in the preparation of this plan, please check all dimensions, shapes and compass bearings before making any decisions reliant upon them.