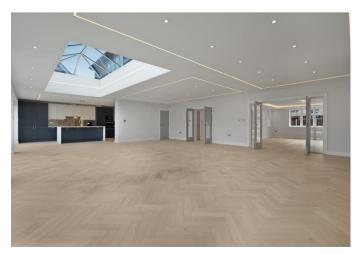

The main room downstairs is the expansive kitchen with feature roof lantern, island, dining area and living space. The ground floor also has a formal living room, study, pantry, utility room and a downstairs WC.