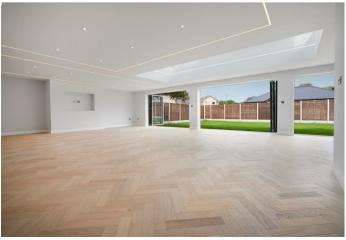

The main room downstairs is the expansive kitchen with feature roof lantern, island, dining area and living space. The ground floor also has a formal living room, study, pantry, utility room and a downstairs WC.