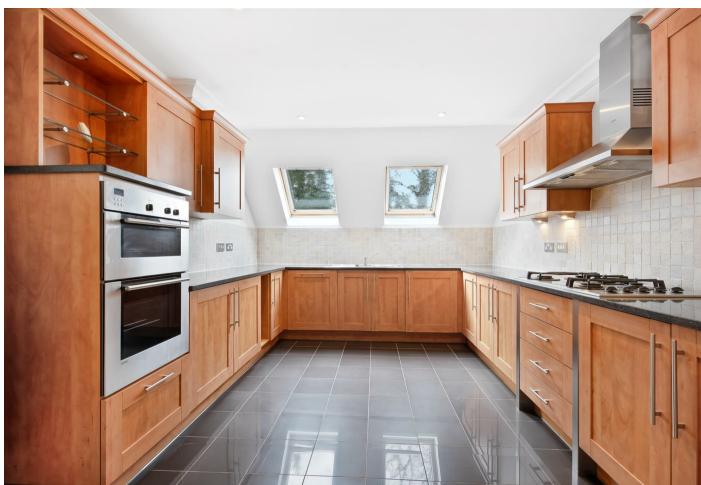

Inside there is a living and dining room, with fireplace, that overlooks the residents grounds, a study which can be used as the third bedroom, separate kitchen, principal bedroom with large en suite, second double bedroom and a shower room. There is also a loft space.