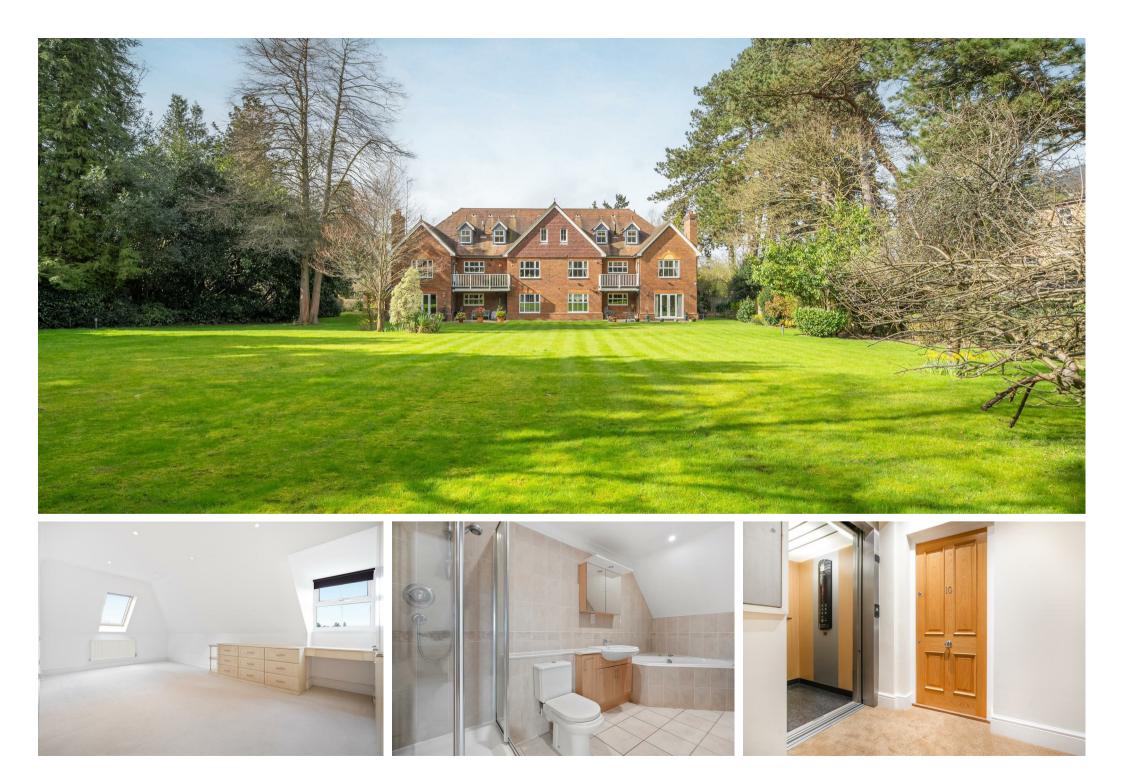

## Clareways, Sunningdale

**OSBORNE HEATH** 

A three bedroom, two bathroom penthouse in a gated development close to the centre of Sunningdale, with a lift, parking, garage and communal gardens.

Clareways has a secure video entry system and a lift from the ground floor to the front door of this penthouse.

Inside there is a living and dining room, with fireplace, that overlooks the residents grounds, a study which can be used as the third bedroom, separate kitchen, principal bedroom with large en suite, second double bedroom and a shower room. There is also a loft space.

Outside there is gated allocated parking, a garage with electronically operated door and a large south facing residents garden.

Clareways is on Lady Margaret Road, close to the centre of Sunningdale and Sunningdale Golf Club. Other local places of interest include Ascot Racecourse, Coworth Park, Guards Polo Club, The Lexicon, Swinley Forest, Virginia Water Lake, Wentworth Club and Windsor Great Park. The station in Sunningdale runs trains to London and Reading. Sunningdale is also convenient for the M3, M4, M25 and Heathrow Airport.