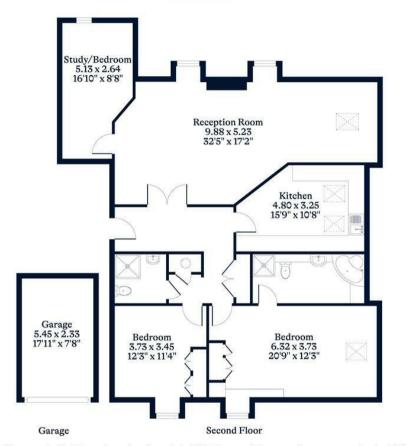

Inside there is a living and dining room, with fireplace, that overlooks the residents grounds, a study which can be used as the third bedroom, separate kitchen, principal bedroom with large en suite, second double bedroom and a shower room. There is also a loft space.

Outside there is gated allocated parking, a garage with electronically operated door and a large south facing residents garden.

Clareways is on Lady Margaret Road, close to the centre of Sunningdale and Sunningdale Golf Club. Other local places of interest include Ascot Racecourse, Coworth Park, Guards Polo Club, The Lexicon, Swinley Forest, Virginia Water Lake, Wentworth Club and Windsor Great Park. The station in Sunningdale runs trains to London and Reading. Sunningdale is also convenient for the M3, M4, M25 and Heathrow Airport.

## APPROXIMATE FLOOR AREA

House - 128.00 sq m - 1388 sq ft Garage - 12.05 sq m - 130 sq ft Total - 140.05 sq m - 1518 sq ft (Gross Internal Area)

NOT TO SCALE This plan is for illustration purposes only