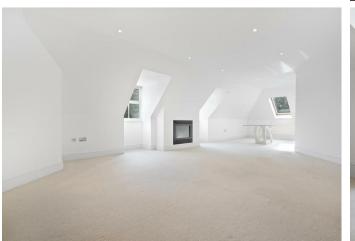

Inside there is a living and dining room, with fireplace, that overlooks the residents grounds, a study which can be used as the third bedroom, separate kitchen, principal bedroom with large en suite, second double bedroom and a shower room. There is also a loft space.