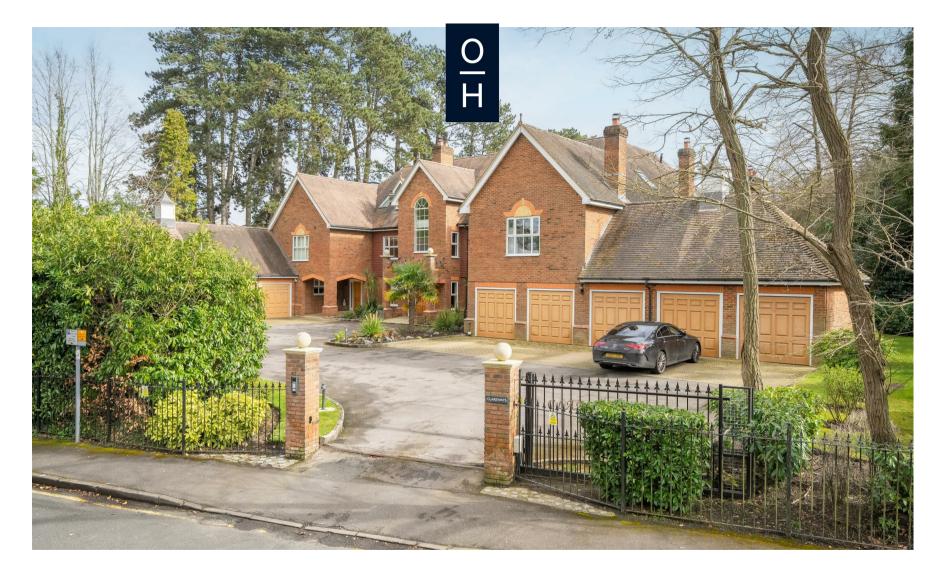

## Clareways, Sunningdale

**OSBORNE HEATH** 

A three bedroom, two bathroom penthouse in a gated development close to the centre of Sunningdale, with a lift, parking, garage and communal gardens.

Clareways has a secure video entry system and a lift from the ground floor to the front door of this penthouse.

Outside there is gated allocated parking, a garage with electronically operated door and a large south facing residents garden.

Clareways is on Lady Margaret Road, close to the centre of Sunningdale and Sunningdale Golf Club. Other local places of interest include Ascot Racecourse, Coworth Park, Guards Polo Club, The Lexicon, Swinley Forest, Virginia Water Lake, Wentworth Club and Windsor Great Park. The station in Sunningdale runs trains to London and Reading. Sunningdale is also convenient for the M3, M4, M25 and Heathrow Airport.