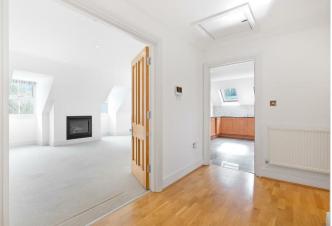

Inside there is a living and dining room, with fireplace, that overlooks the residents grounds, a study which can be used as the third bedroom, separate kitchen, principal bedroom with large en suite, second double bedroom and a shower room. There is also a loft space.