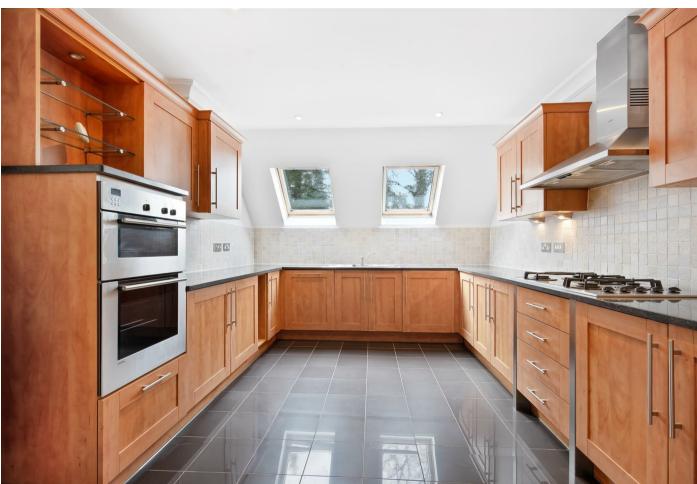

Inside there is a living and dining room, with fireplace, that overlooks the residents grounds, a study which can be used as the third bedroom, separate kitchen, principal bedroom with large en suite, second double bedroom and a shower room. There is also a loft space.