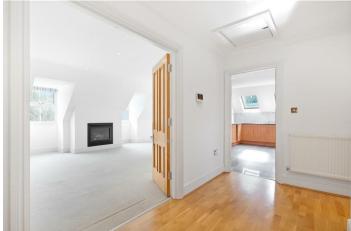

Inside there is a living and dining room, with fireplace, that overlooks the residents grounds, a study which can be used as the third bedroom, separate kitchen, principal bedroom with large en suite, second double bedroom and a shower room. There is also a loft space.