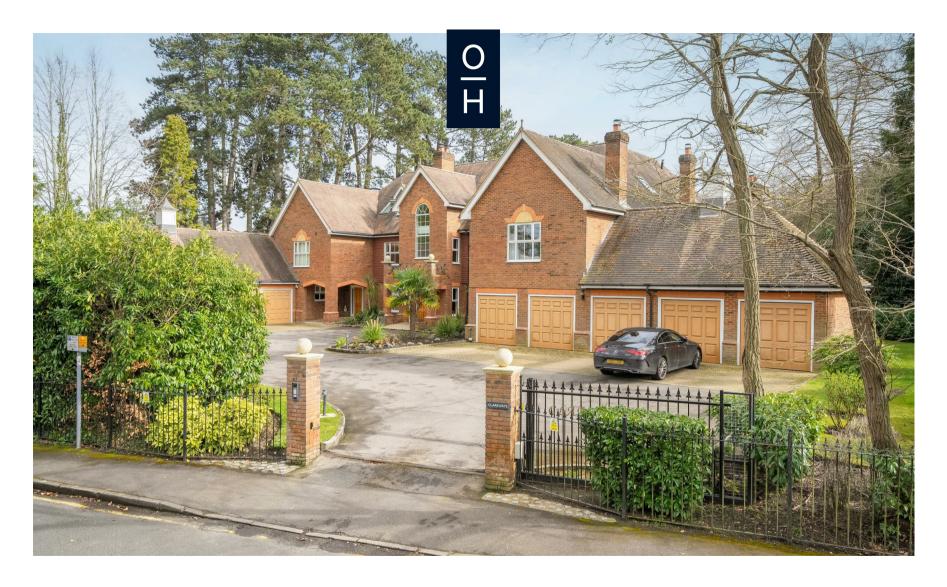

Clareways, Sunningdale

**OSBORNE HEATH** 

A three bedroom, two bathroom penthouse in a gated development close to the centre of Sunningdale, with a lift, parking, garage and no onward chain.

Clareways has a secure video entry system and a lift from the ground floor to the front door of this penthouse.

Outside there is gated allocated parking, a garage with electronically operated door and a large south facing residents garden.

Clareways is on Lady Margaret Road, close to the centre of Sunningdale and Sunningdale Golf Club. Other local places of interest include Ascot Racecourse, Coworth Park, Guards Polo Club, The Lexicon, Swinley Forest, Virginia Water Lake, Wentworth Club and Windsor Great Park. The station in Sunningdale runs trains to London and Reading. Sunningdale is also convenient for the M3, M4, M25 and Heathrow Airport.