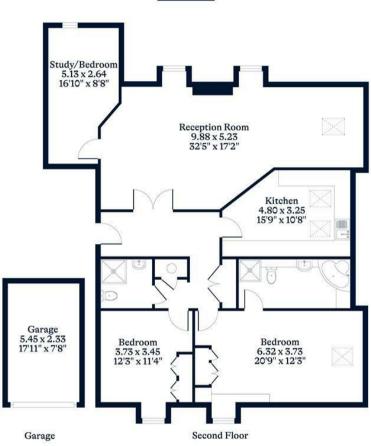

Inside there is a living and dining room, with fireplace, that overlooks the residents grounds, a study which can be used as the third bedroom, separate kitchen, principal bedroom with large en suite, second double bedroom and a shower room. There is also a loft space.

## APPROXIMATE FLOOR AREA

House - 128.00 sq m - 1388 sq ft Garage - 12.05 sq m - 130 sq ft Total - 140.05 sq m - 1518 sq ft (Gross Internal Area)

## NOT TO SCALE

This plan is for illustration purposes only

This plan is for layout guidance only. Not drawn to scale unless stated. Windows and door openings are approximate. Whilst every care is taken in the preparation of this plan, please check all dimensions, shapes and compass bearings before making any decisions reliant upon them.