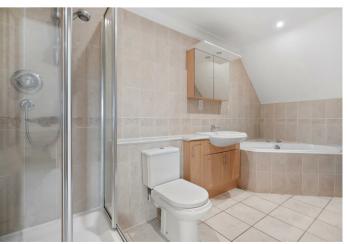

Inside there is a living and dining room, with fireplace, that overlooks the residents grounds, a study which can be used as the third bedroom, separate kitchen, principal bedroom with large en suite, second double bedroom and a shower room. There is also a loft space.