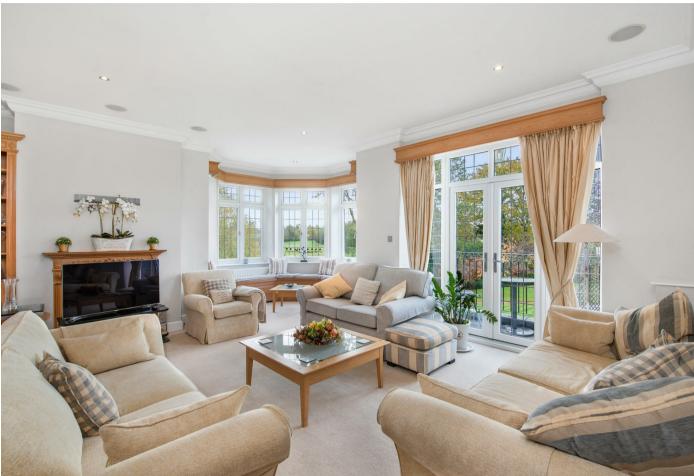

## Belvedere Grange, Sunningdale

**OSBORNE HEATH** 

A three double bedroom, three bathroom apartment in a gated development with views over the prestigious Sunningdale Golf Club.

This first floor apartment has a principal bedroom with built-in wardrobes, four piece en suite and a private balcony offering views of the grounds and Sunningdale Golf Course. The apartment has two further double bedrooms with built-in wardrobes and en suites for both, kitchen with dining space, dining room or study and a large formal living room with a turret and balcony with spectacular views.