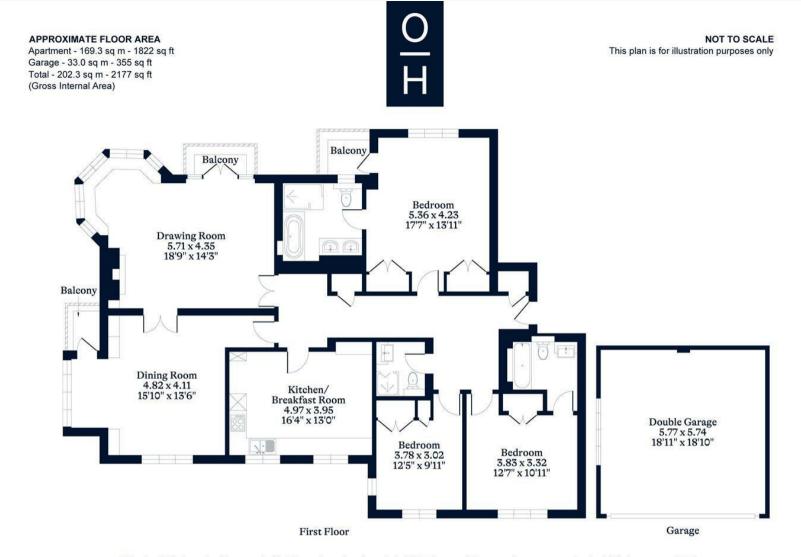

## Belvedere Grange, Sunningdale

**OSBORNE HEATH** 

A three double bedroom, three bathroom apartment in a gated development with views over the prestigious Sunningdale Golf Club.

This first floor apartment has a principal bedroom with built-in wardrobes, four piece en suite and a private balcony offering views of the grounds and Sunningdale Golf Course. The apartment has two further double bedrooms with built-in wardrobes and en suites for both, kitchen with dining space, dining room or study and a large formal living room with a turret and balcony with spectacular views.

EPC rating D. Council Tax band H. Service Charge: £7,192.84 pa. Share of Freehold with 122 years remaining on the underlying lease.

This plan is for layout guidance only. Not drawn to scale unless stated. Windows and door openings are approximate. Whilst every care is taken in the preparation of this plan, please check all dimensions, shapes and compass bearings before making any decisions reliant upon them.