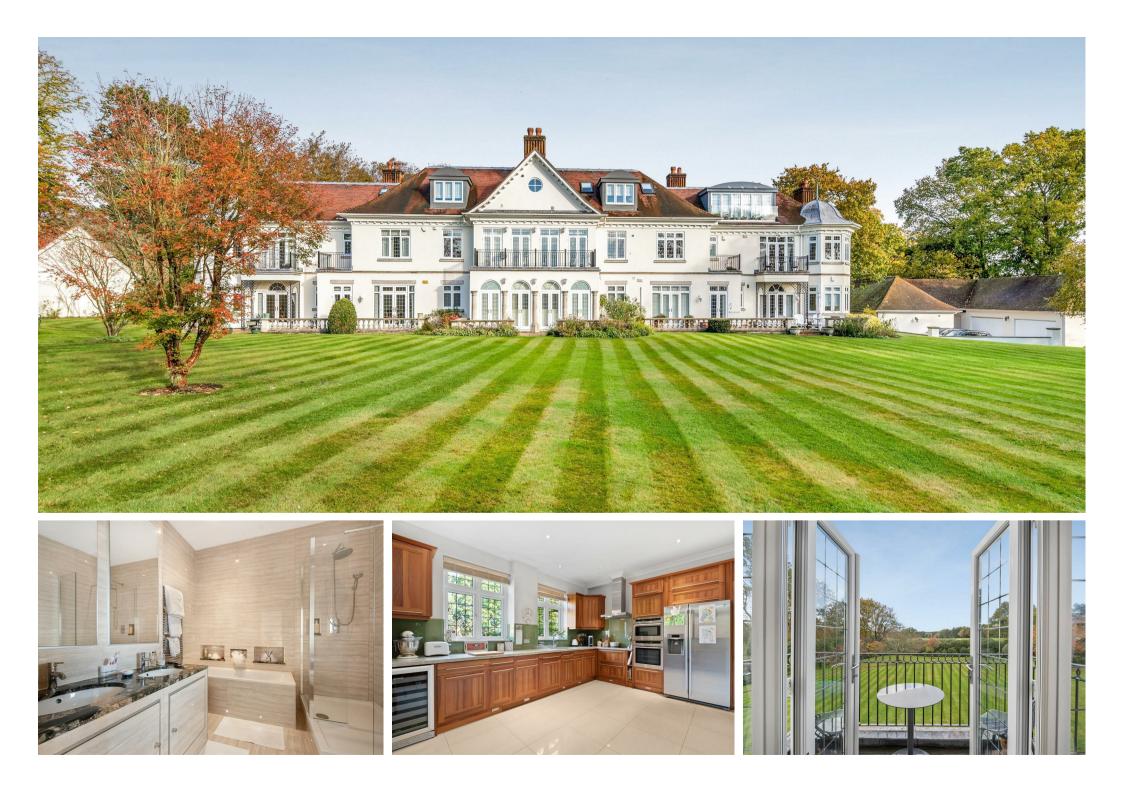

Belvedere Grange is an exclusive gated development with landscaped grounds. This apartment has allocated parking and a double garage.

Belvedere Grange is a private, gated development off Priory Road overlooking Sunningdale Golf Club with views of the Old Course and New Course. Other nearby places of interest include Ascot Racecourse, Coworth Park, Guards Polo Club, The Lexicon, Swinley Forest, Virginia Water Lake, Wentworth Club, Windsor Castle and Windsor Great Park. Within half a mile is Sunningdale train station where services run to London and Reading. By road Sunningdale is convenient for the M3, M4, M25 and Heathrow Airport.