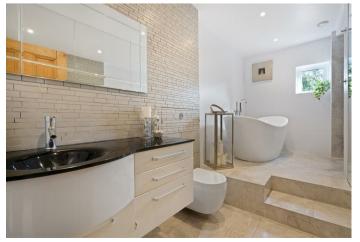

## A large period conversion with a modern kitchen and bathroom, garage, share of freehold and no onward chain.

This top floor apartment has a large double aspect living room with dining space and feature fireplace, modern kitchen with central island, dining area and underfloor heating, two double bedrooms, a study or guest bedroom, modern bathroom with freestanding bath, large shower and underfloor heating, plus an extra WC and a utility room.