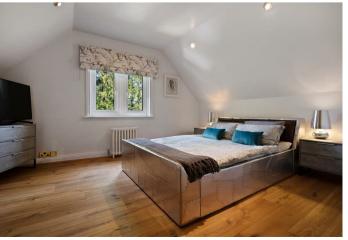

## A large period conversion with a modern kitchen and bathroom, garage, share of freehold and no onward chain.

This top floor apartment has a large double aspect living room with dining space and feature fireplace, modern kitchen with central island, dining area and underfloor heating, two double bedrooms, a study or guest bedroom, modern bathroom with freestanding bath, large shower and underfloor heating, plus an extra WC and a utility room.