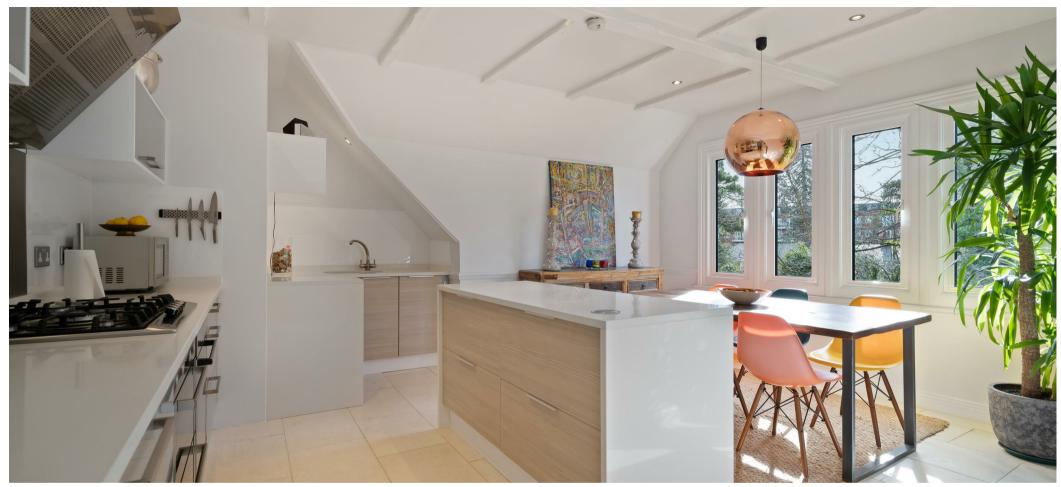

## A large period conversion with a modern kitchen and bathroom, garage, share of freehold and no onward chain.

This top floor apartment has a large double aspect living room with dining space and feature fireplace, modern kitchen with central island, dining area and underfloor heating, two double bedrooms, a study or guest bedroom, modern bathroom with freestanding bath, large shower and underfloor heating, plus an extra WC and a utility room.