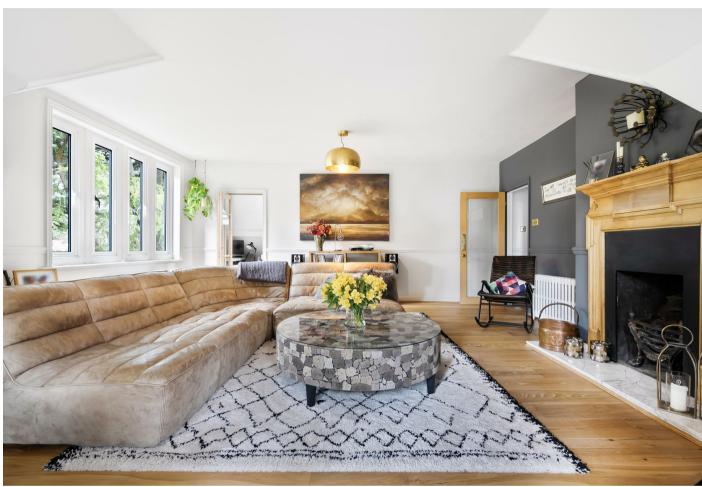

## A large period conversion with a modern kitchen and bathroom, garage, share of freehold and no onward chain.

This top floor apartment has a large double aspect living room with dining space and feature fireplace, modern kitchen with central island, dining area and underfloor heating, two double bedrooms, a study or guest bedroom, modern bathroom with freestanding bath, large shower and underfloor heating, plus an extra WC and a utility room.