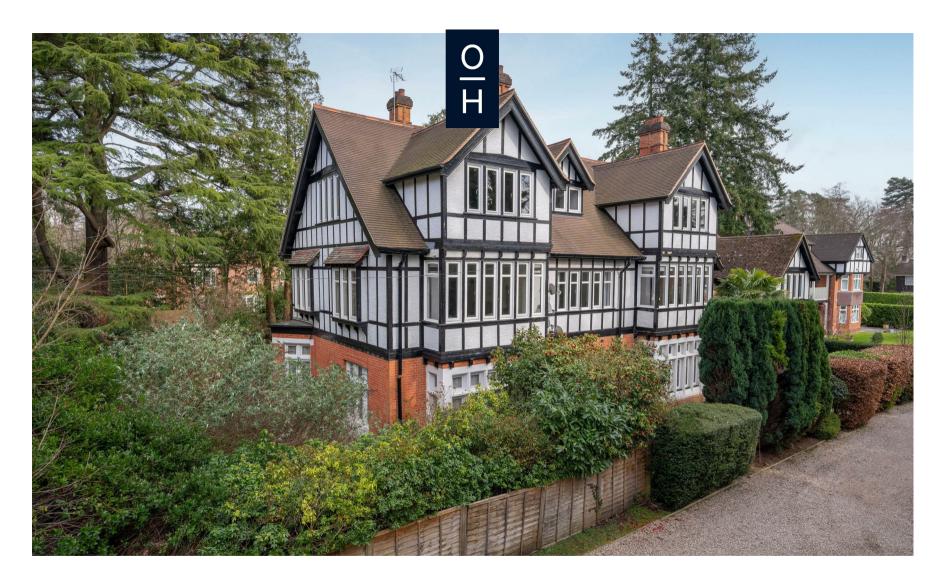

Heatherlands, Sunninghill

**OSBORNE HEATH** 

Outside there is allocated parking which is pre-fabricated for EV charging, and a garage.

Heatherlands is on the corner of Heathfield Avenue and Kings Road, close to the popular village of Sunninghill. The village has a number of local high street businesses and great restaurants and pubs. Nearby places of interest include Ascot Racecourse, Guards Polo Club, Legoland, The Lexicon, Swinley Forest, Wentworth Club and Windsor Great Park. The nearest train stations are Ascot and Sunningdale where services run to London, Guildford and Reading. Sunninghill is also convenient for the M3, M4, M25 and Heathrow Airport.