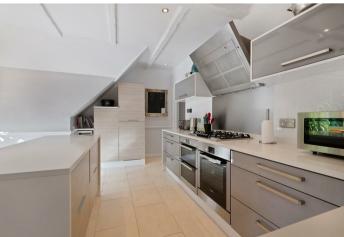

## A large period conversion with a modern kitchen and bathroom, garage, share of freehold and no onward chain.

This top floor apartment has a large double aspect living room with dining space and feature fireplace, modern kitchen with central island, dining area and underfloor heating, two double bedrooms, a study or guest bedroom, modern bathroom with freestanding bath, large shower and underfloor heating, plus an extra WC and a utility room.