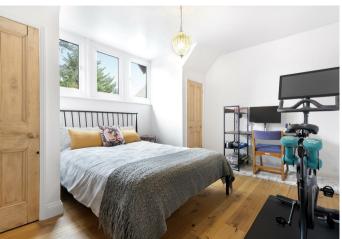

## A large period conversion with a modern kitchen and bathroom, garage, share of freehold and no onward chain.

This top floor apartment has a large double aspect living room with dining space and feature fireplace, modern kitchen with central island, dining area and underfloor heating, two double bedrooms, a study or guest bedroom, modern bathroom with freestanding bath, large shower and underfloor heating, plus an extra WC and a utility room.