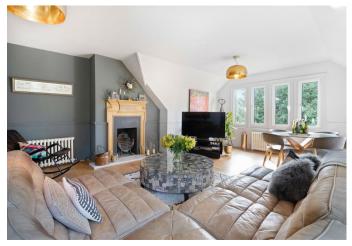

## A large period conversion with a modern kitchen and bathroom, garage, share of freehold and no onward chain.

This top floor apartment has a large double aspect living room with dining space and feature fireplace, modern kitchen with central island, dining area and underfloor heating, two double bedrooms, a study or guest bedroom, modern bathroom with freestanding bath, large shower and underfloor heating, plus an extra WC and a utility room.