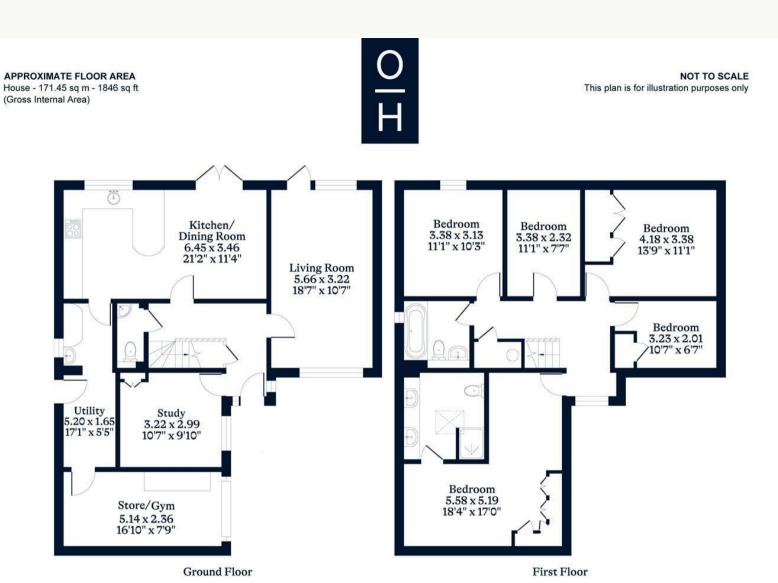

## A refurbished five bedroom, two bathroom detached house in a cul-de-sac with no onward chain.

Downstairs there is a double aspect living room leading out to the garden, modern kitchen with dining space, study, utility room, downstairs WC and a garage that has been converted into a home gym and storage with an electric garage door.

Upstairs there are five bedrooms, an en suite shower room to the large principle bedroom, and a modern family bathroom.

Outside there is driveway parking and a rear garden with gated access.

Cavendish Meads is a cul-de-sac in the popular village of Sunninghill. Nearby schools include Charters, St Francis, St Michael's and The Marist. The village has a number of local high street businesses and great restaurants and pubs. Nearby places of interest include Ascot Racecourse, Coworth Park, Guards Polo Club, Legoland, The Lexicon, Swinley Forest, Wentworth Club, Windsor Castle and Windsor Great Park. Sunninghill is also convenient for the M3, M4, M25 and Heathrow Airport.

EPC rating D. Council Tax band F.

This plan is for layout guidance only. Not drawn to scale unless stated. Windows and door openings are approximate. Whilst every care is taken in the preparation of this plan, please check all dimensions, shapes and compass bearings before making any decisions reliant upon them.