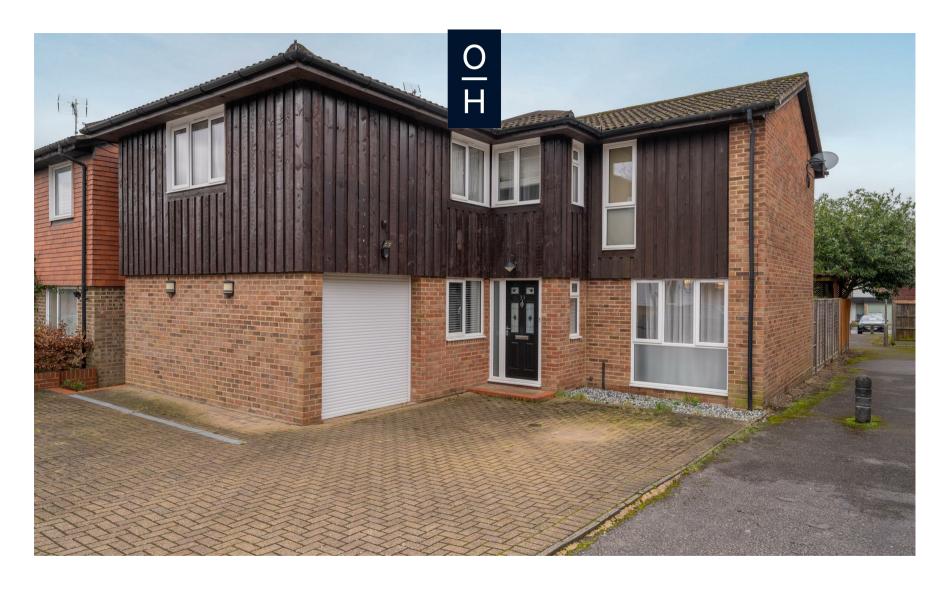

Cavendish Meads, Sunninghill

**OSBORNE HEATH** 

## A refurbished five bedroom, two bathroom detached house in a cul-de-sac with no onward chain.

Downstairs there is a double aspect living room leading out to the garden, modern kitchen with dining space, study, utility room, downstairs WC and a garage that has been converted into a home gym and storage with an electric garage door.

Upstairs there are five bedrooms, an en suite shower room to the large principle bedroom, and a modern family bathroom.

Outside there is driveway parking and a rear garden with gated access.

Cavendish Meads is a cul-de-sac in the popular village of Sunninghill. Nearby schools include Charters, St Francis, St Michael's and The Marist. The village has a number of local high street businesses and great restaurants and pubs. Nearby places of interest include Ascot Racecourse, Coworth Park, Guards Polo Club, Legoland, The Lexicon, Swinley Forest, Wentworth Club, Windsor Castle and Windsor Great Park. Sunninghill is also convenient for the M3, M4, M25 and Heathrow Airport.