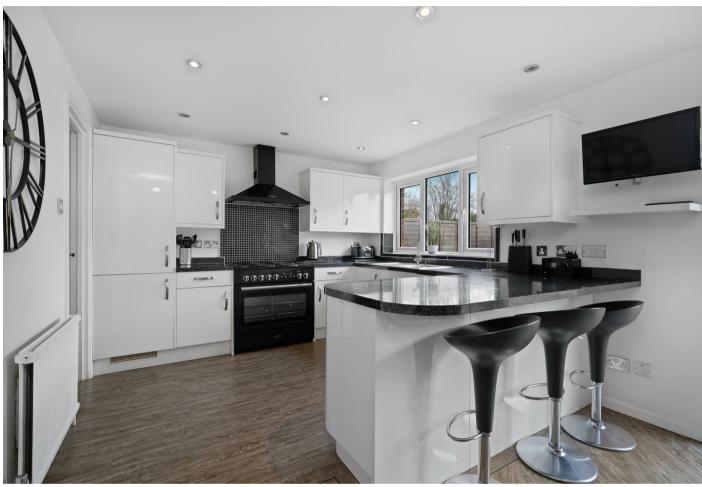

## A refurbished five bedroom, two bathroom detached house in a cul-de-sac with no onward chain.

Downstairs there is a double aspect living room leading out to the garden, modern kitchen with dining space, study, utility room, downstairs WC and a garage that has been converted into a home gym and storage with an electric garage door.