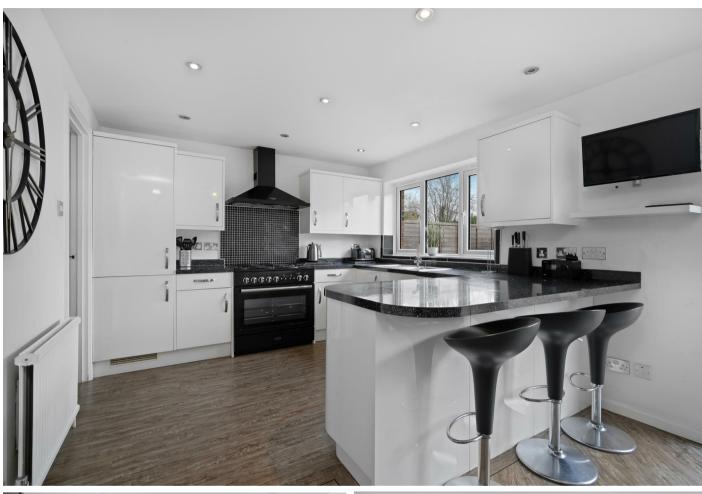

## A refurbished five bedroom, two bathroom detached house in a cul-de-sac.

Downstairs there is a double aspect living room leading out to the garden, modern kitchen with dining space, study, utility room, downstairs WC and a garage that has been converted into a home gym and storage with an electric garage door.