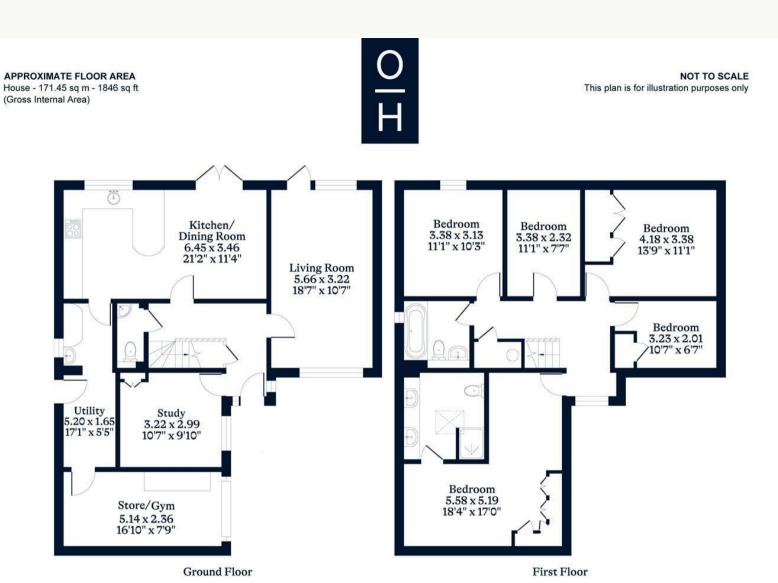

## A refurbished five bedroom, two bathroom detached house in a cul-de-sac.

Downstairs there is a double aspect living room leading out to the garden, modern kitchen with dining space, study, utility room, downstairs WC and a garage that has been converted into a home gym and storage with an electric garage door.

Upstairs there are five bedrooms, an en suite shower room to the large principle bedroom, and a modern family bathroom.

Outside there is driveway parking and a rear garden with gated access.

Cavendish Meads is a cul-de-sac in the popular village of Sunninghill. Nearby schools include Charters, St Francis, St Michael's and The Marist. The village has a number of local high street businesses and great restaurants and pubs. Nearby places of interest include Ascot Racecourse, Coworth Park, Guards Polo Club, Legoland, The Lexicon, Swinley Forest, Wentworth Club, Windsor Castle and Windsor Great Park. Sunninghill is also convenient for the M3, M4, M25 and Heathrow Airport.

EPC rating D. Council Tax band F. Deposit £6,346. Holding Deposit £1,269. Lease Length 6-24 months. Short let considerd please call agent.

This plan is for layout guidance only. Not drawn to scale unless stated. Windows and door openings are approximate. Whilst every care is taken in the preparation of this plan, please check all dimensions, shapes and compass bearings before making any decisions reliant upon them.