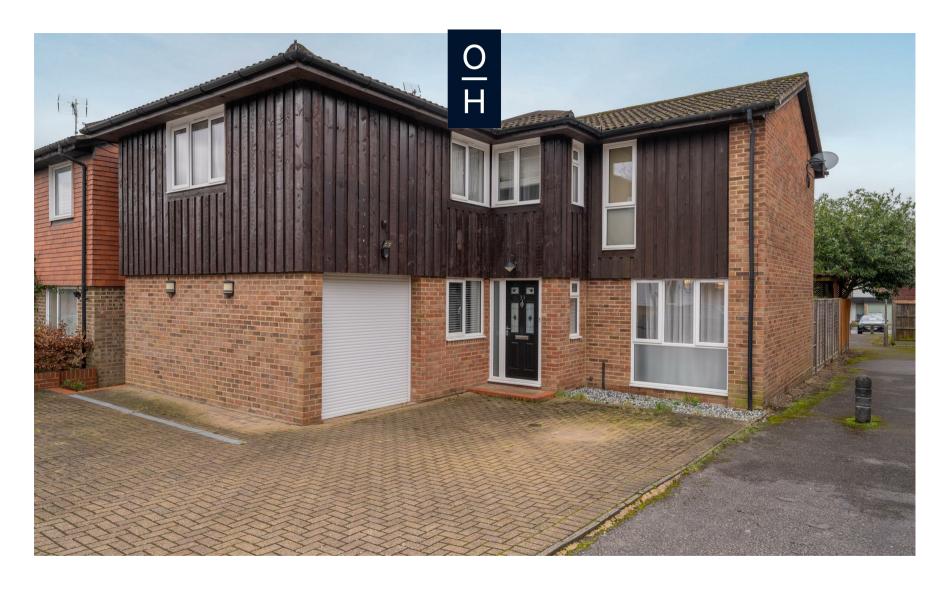

Cavendish Meads, Sunninghill

**OSBORNE HEATH** 

## A refurbished five bedroom, two bathroom detached house in a cul-de-sac.

Downstairs there is a double aspect living room leading out to the garden, modern kitchen with dining space, study, utility room, downstairs WC and a garage that has been converted into a home gym and storage with an electric garage door.

Upstairs there are five bedrooms, an en suite shower room to the large principle bedroom, and a modern family bathroom.

Outside there is driveway parking and a rear garden with gated access.

Cavendish Meads is a cul-de-sac in the popular village of Sunninghill. Nearby schools include Charters, St Francis, St Michael's and The Marist. The village has a number of local high street businesses and great restaurants and pubs. Nearby places of interest include Ascot Racecourse, Coworth Park, Guards Polo Club, Legoland, The Lexicon, Swinley Forest, Wentworth Club, Windsor Castle and Windsor Great Park. Sunninghill is also convenient for the M3, M4, M25 and Heathrow Airport.