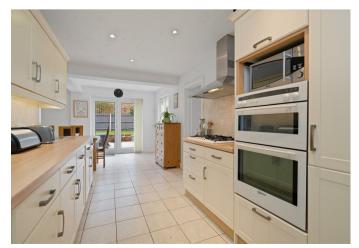

## A six bedroom, three bathroom detached family home with a garage and off street parking.

The ground floor has a kitchen with dining area, family room, living room, utility and a downstairs WC.

On the first floor is the principal bedroom with built-in wardrobes and en suite shower room, three further double bedrooms, family bathroom and a study.