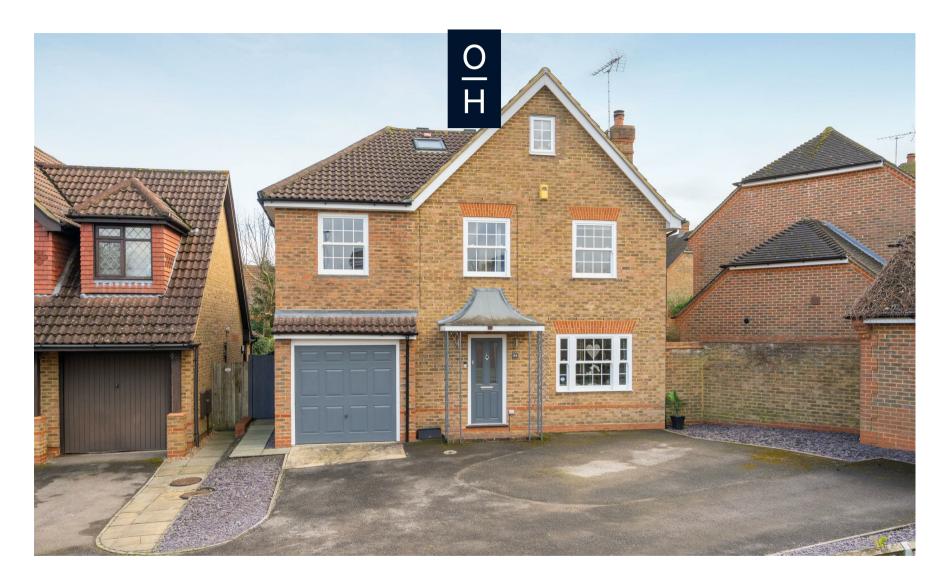

## Carnation Drive, Winkfield Row

**OSBORNE HEATH** 

## A six bedroom, three bathroom detached family home with a garage and off street parking.

The ground floor has a kitchen with dining area, family room, living room, utility and a downstairs WC.

On the first floor is the principal bedroom with built-in wardrobes and en suite shower room, three further double bedrooms, family bathroom and a study.

The second floor has two double bedrooms, an additional study and a bathroom.

Outside the property has driveway parking, a garage, and side access to the rear garden.

Carnation Drive is located of the Chavey Down Road. Popular private and state schools including Ascot Heath, Charters, Lambrook, LVS, Papplewick, Ranelagh, St Francis, St George's, St Joseph's and St Mary's. The nearest train stations are Ascot and Martins Heron where services run to London Waterloo, Reading and Guildford. By road Carnation Drive is convenient for the M3, M4, M25 and Heathrow Airport. Nearby points of interest include Ascot Racecourse, The Berkshire Golf Club, Coworth Park, Legoland, The Lexicon, Wentworth Club, Windsor Castle and Windsor Great Park.

EPC rating D. Council Tax band F.