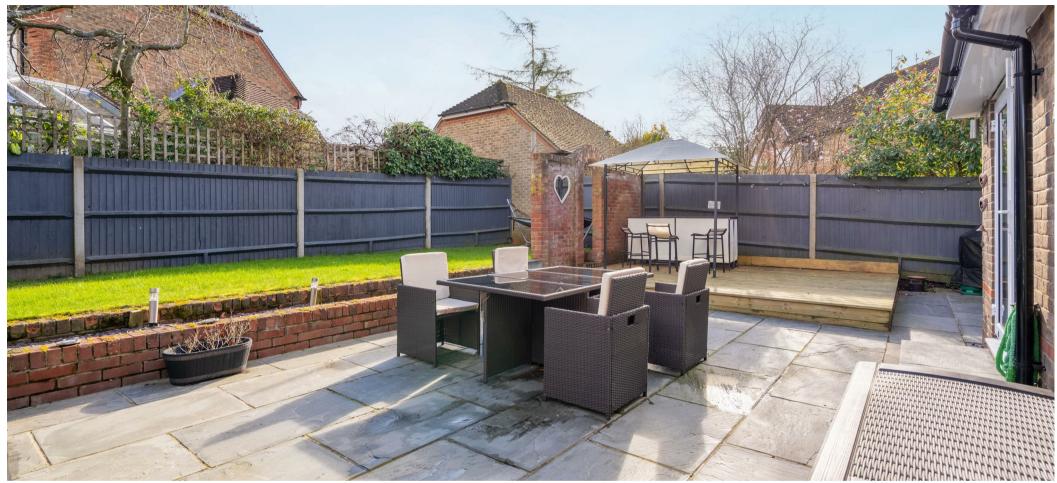

The second floor has two double bedrooms, an additional study and a bathroom.

Outside the property has driveway parking, a garage, and side access to the rear garden.

Carnation Drive is located of the Chavey Down Road. Popular private and state schools including Ascot Heath, Charters, Lambrook, LVS, Papplewick, Ranelagh, St Francis, St George's, St Joseph's and St Mary's. The nearest train stations are Ascot and Martins Heron where services run to London Waterloo, Reading and Guildford. By road Carnation Drive is convenient for the M3, M4, M25 and Heathrow Airport. Nearby points of interest include Ascot Racecourse, The Berkshire Golf Club, Coworth Park, Legoland, The Lexicon, Wentworth Club, Windsor Castle and Windsor Great Park.