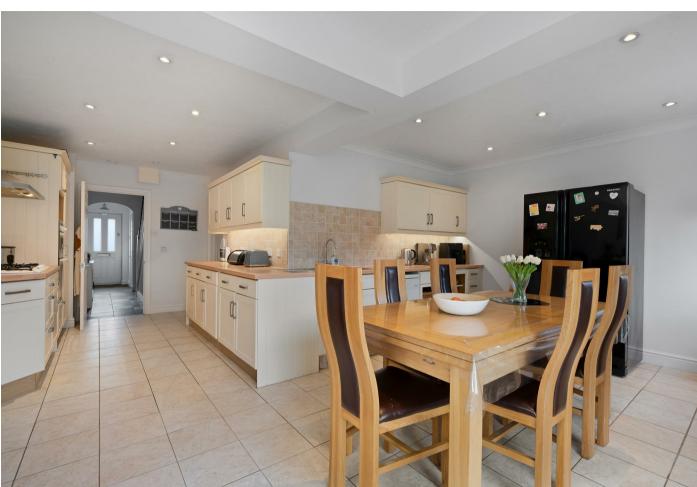

## A six bedroom, three bathroom detached family home with a garage and off street parking.

The ground floor has a kitchen with dining area, family room, living room, utility and a downstairs WC.

On the first floor is the principal bedroom with built-in wardrobes and en suite shower room, three further double bedrooms, family bathroom and a study.