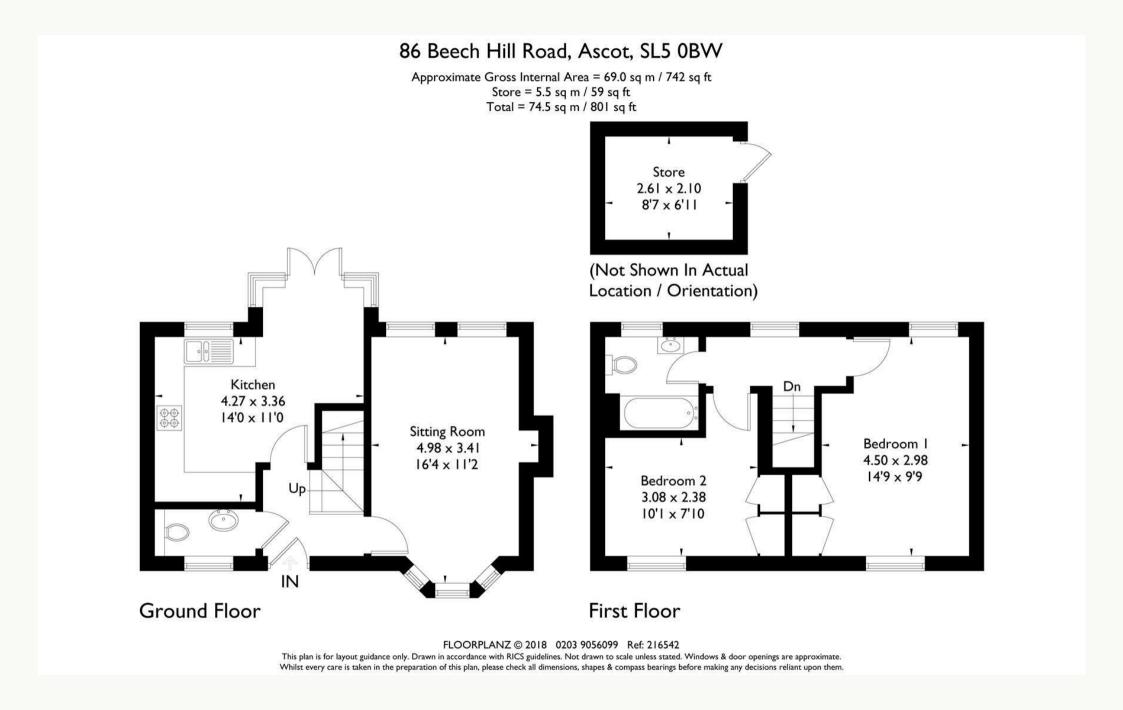

## A two double bedroom detached house with driveway parking plus south and west facing courtyard gardens.

Downstairs there is a living room plus a kitchen with integrated appliances and dining space leading out to the garden. There is also a downstairs WC.

Upstairs there are two double bedrooms with built-in wardrobes and a bathroom.

To the front of the house is driveway parking for several vehicles, to the rear is a south facing courtyard with store room, and to the side is a west facing courtyard.