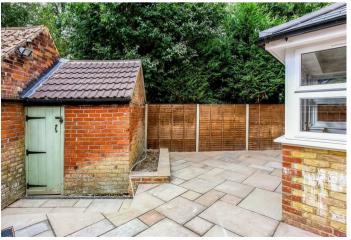

Upstairs there are two double bedrooms with built-in wardrobes and a bathroom.

To the front of the house is driveway parking for several vehicles, to the rear is a south facing courtyard with store room, and to the side is a west facing courtyard.