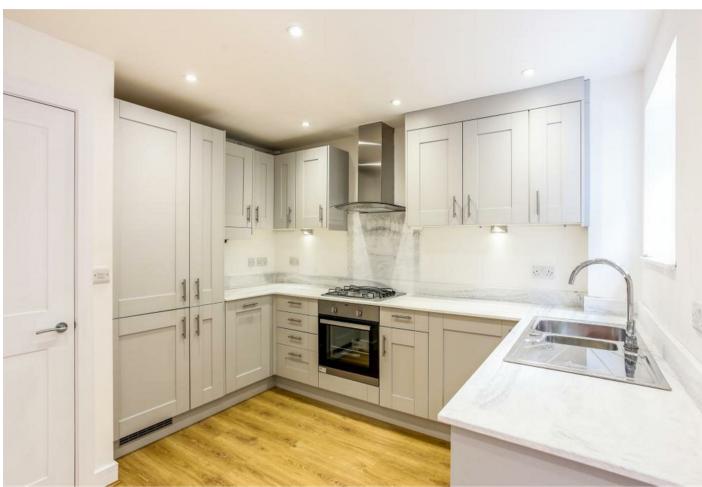

## A two double bedroom detached house with driveway parking plus south and west facing courtyard gardens.

Downstairs there is a living room plus a kitchen with integrated appliances and dining space leading out to the garden. There is also a downstairs WC.