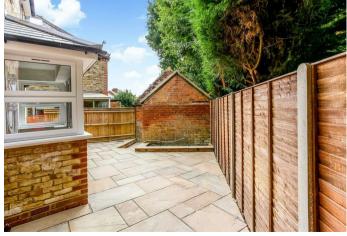

Upstairs there are two double bedrooms with built-in wardrobes and a bathroom.

To the front of the house is driveway parking for several vehicles, to the rear is a south facing courtyard with store room, and to the side is a west facing courtyard.