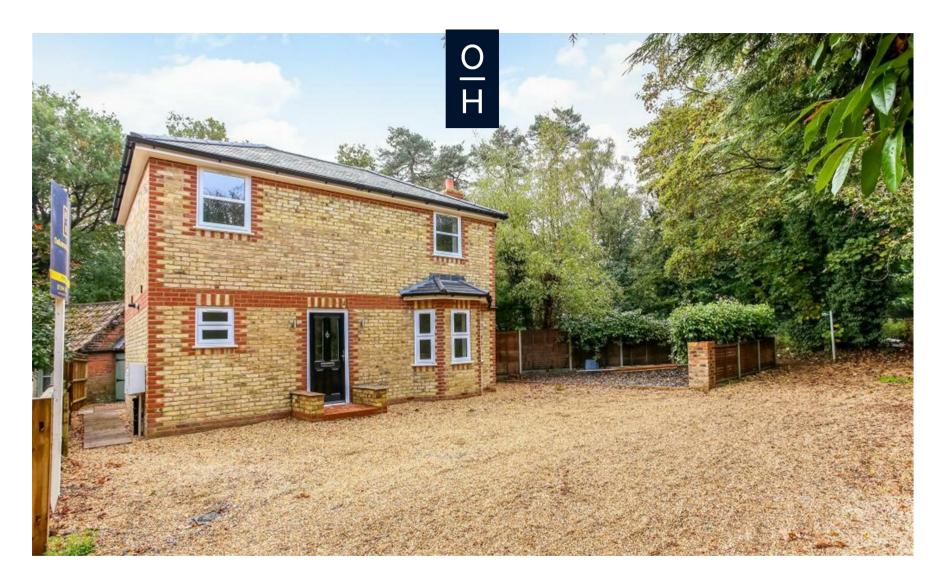

Beech Hill Road, Sunningdale

**OSBORNE HEATH** 

## A two double bedroom detached house with driveway parking plus south and west facing courtyard gardens.

Downstairs there is a living room plus a kitchen with integrated appliances and dining space leading out to the garden. There is also a downstairs WC.

Upstairs there are two double bedrooms with built-in wardrobes and a bathroom.

To the front of the house is driveway parking for several vehicles, to the rear is a south facing courtyard with store room, and to the side is a west facing courtyard.