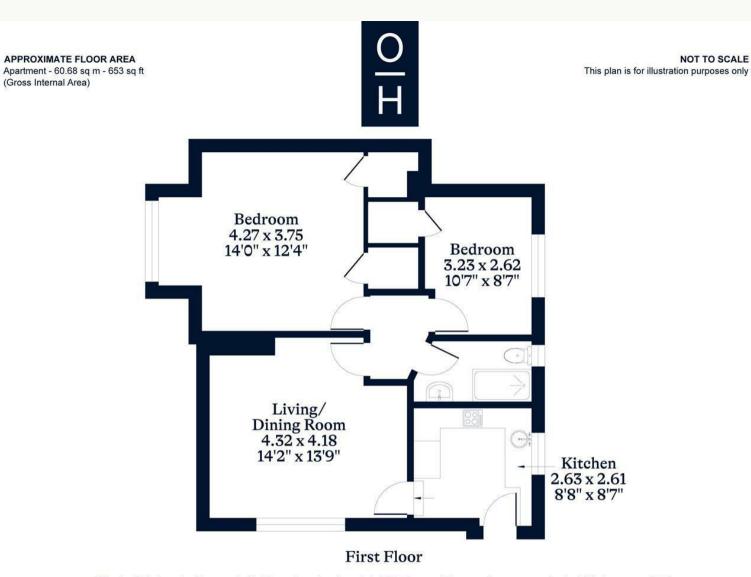

EPC rating C. Council Tax Band N/A. Deposit £1384. Holding Deposit £415. Lease Lengh 1-5 Months.

This plan is for layout guidance only. Not drawn to scale unless stated. Windows and door openings are approximate. Whilst every care is taken in the preparation of this plan, please check all dimensions, shapes and compass bearings before making any decisions reliant upon them.