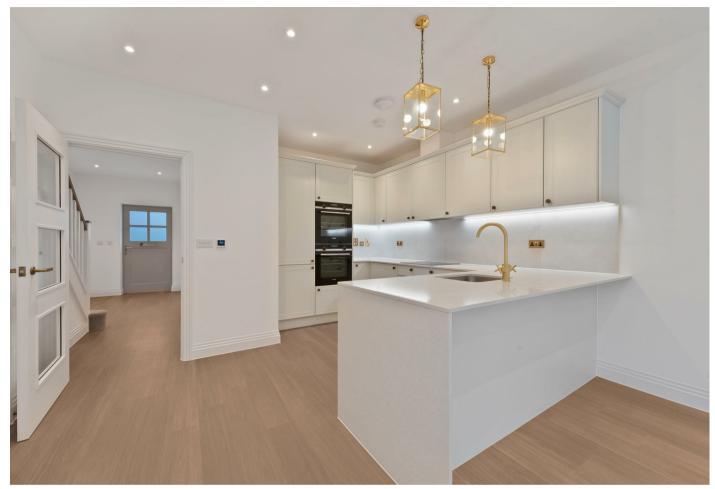

The ground floor has a study, open-plan kitchen, living and dining room with doors leading out onto the rear garden, ample storage, downstairs WC and internal access to the garage.

On the first floor is the principal bedroom with a four-piece en suite and built-in wardrobes, and a living room with a Juliet balcony.