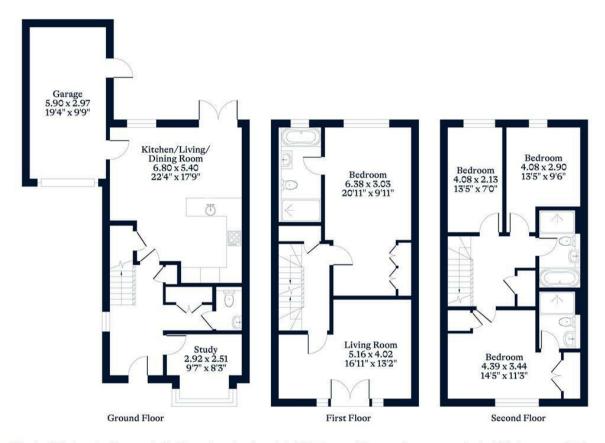

## Martin Avenue, Sunninghill

**OSBORNE HEATH** 

A brand new four bedroom, three bathroom semi-detached family home in the newly built Berkeley Homes Sunninghill Square development in the centre of Sunninghill village.

The ground floor has a study, open-plan kitchen, living and dining room with doors leading out onto the rear garden, ample storage, downstairs WC and internal access to the garage.

On the first floor is the principal bedroom with a four-piece en suite and built-in wardrobes, and a living room with a Juliet balcony.

The second floor has a guest bedroom with en suite and built-in wardrobes, two further bedrooms and a bathroom with separate shower.

Outside the property has a driveway, garage and a south east facing garden with rear access.

## APPROXIMATE FLOOR AREA

House - 160.17 sq m - 1724 sq ft Garage - 17.52 sq m - 189 sq ft Total - 177.69 sq m - 1913 sq ft (Gross Internal Area)