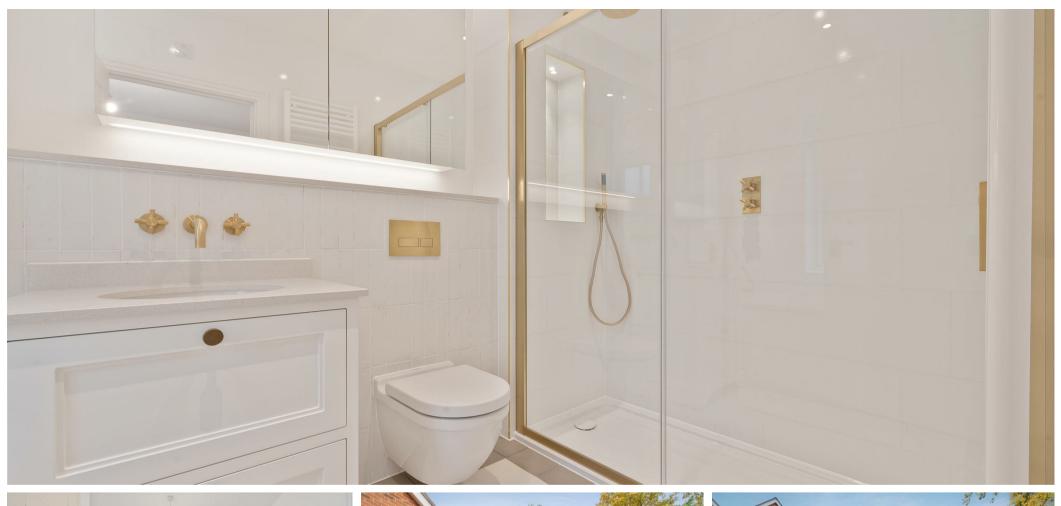

The ground floor has a study, open-plan kitchen, living and dining room with doors leading out onto the rear garden, ample storage, downstairs WC and internal access to the garage.

On the first floor is the principal bedroom with a four-piece en suite and built-in wardrobes, and a living room with a Juliet balcony.

The second floor has a guest bedroom with en suite and built-in wardrobes, two further bedrooms and a bathroom with separate shower.

Outside the property has a driveway, garage and a south east facing garden with rear access.