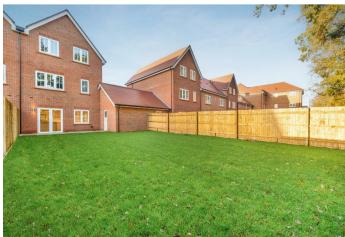

The second floor has a guest bedroom with en suite and built-in wardrobes, two further bedrooms and a bathroom with separate shower.

Outside the property has a driveway, garage and a south east facing garden with rear access.

Martin Avenue is a cul-de-sac in the new Sunninghill Square development. Nearby schools include ACS, Charters, Hall Grove, Lambrook, Papplewick, St Francis, St George's, St Mary's, St Michaels and The Marist. The village has a number of local high street businesses and great restaurants and pubs. Nearby places of interest include Ascot Racecourse, Coworth Park, Guards Polo Club, Legoland, The Lexicon, Wentworth Club, Windsor Castle and Windsor Great Park. Sunninghill is also convenient for the M3, M4, M25 and Heathrow Airport.