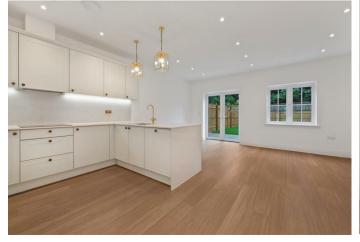

The ground floor has a study, open-plan kitchen, living and dining room with doors leading out onto the rear garden, ample storage, downstairs WC and internal access to the garage.

On the first floor is the principal bedroom with a four-piece en suite and built-in wardrobes, and a living room with a Juliet balcony.