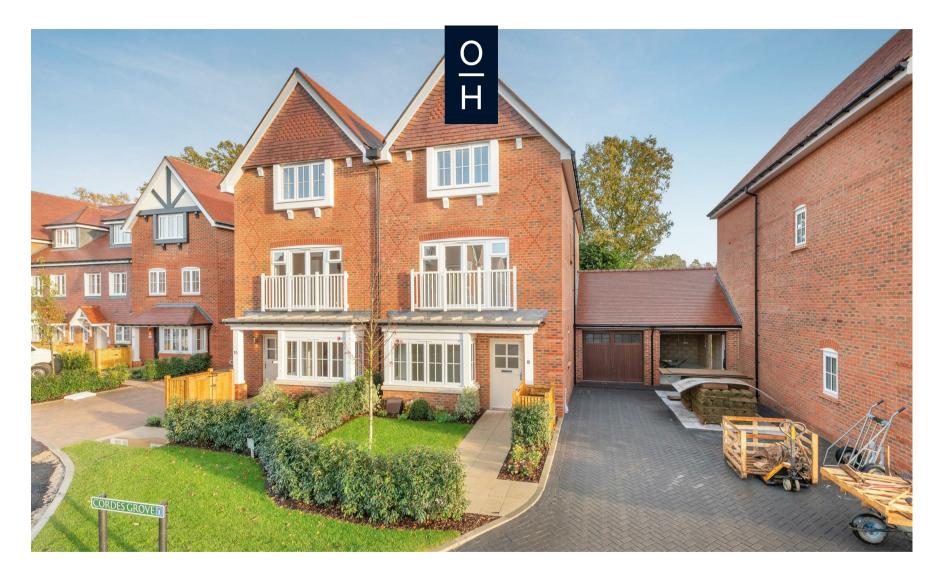

## Martin Avenue, Sunninghill

OSBORNE HEATH

A brand new four bedroom, three bathroom semi-detached family home in the newly built Berkeley Homes Sunninghill Square development in the centre of Sunninghill village.

The second floor has a guest bedroom with en suite and built-in wardrobes, two further bedrooms and a bathroom with separate shower.

Outside the property has a driveway, garage and a south east facing garden with rear access.

Martin Avenue is a cul-de-sac in the new Sunninghill Square development. Nearby schools include ACS, Charters, Hall Grove, Lambrook, Papplewick, St Francis, St George's, St Mary's, St Michaels and The Marist. The village has a number of local high street businesses and great restaurants and pubs. Nearby places of interest include Ascot Racecourse, Coworth Park, Guards Polo Club, Legoland, The Lexicon, Wentworth Club, Windsor Castle and Windsor Great Park. Sunninghill is also convenient for the M3, M4, M25 and Heathrow Airport.