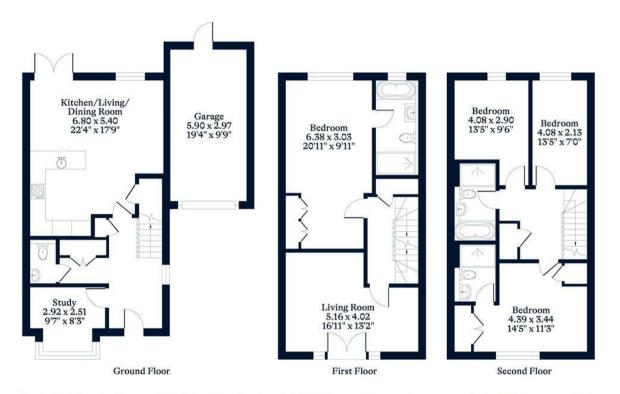

The ground floor has a study, open-plan kitchen, living and dining room with doors leading out onto the rear garden, ample storage and a downstairs WC.

On the first floor is the principal bedroom with a four-piece en suite and built-in wardrobes, and a living room with a Juliet balcony.

The second floor has a guest bedroom with en suite and built-in wardrobes, two further bedrooms and a bathroom with separate shower.

Outside the property has a driveway, garage and a south east facing garden with rear access.

## APPROXIMATE FLOOR AREA

House - 160.17 sq m - 1724 sq ft Garage - 17.52 sq m - 189 sq ft Total - 177.69 sq m - 1913 sq ft (Gross Internal Area)

NOT TO SCALE This plan is for illustration purposes only

This plan is for layout guidance only. Not drawn to scale unless stated. Windows and door openings are approximate. Whilst every care is taken in the preparation of this plan, please check all dimensions, shapes and compass bearings before making any decisions reliant upon them.