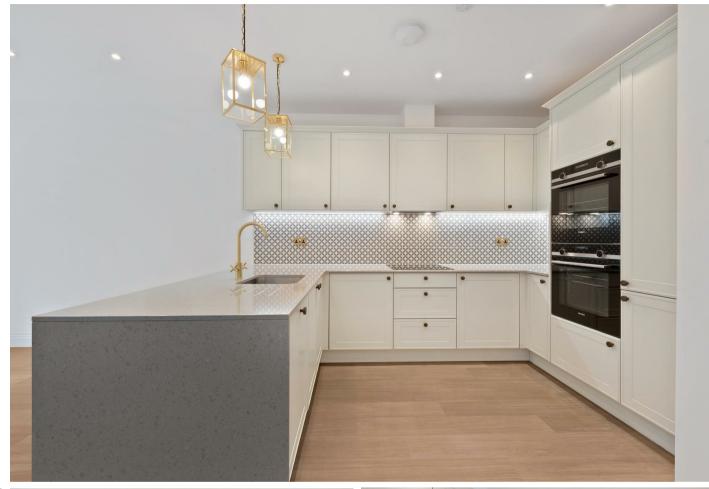

The ground floor has a study, open-plan kitchen, living and dining room with doors leading out onto the rear garden, ample storage and a downstairs WC.

On the first floor is the principal bedroom with a four-piece en suite and built-in wardrobes, and a living room with a Juliet balcony.