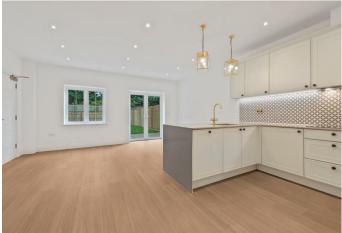

The ground floor has a study, open-plan kitchen, living and dining room with doors leading out onto the rear garden, ample storage and a downstairs WC.

On the first floor is the principal bedroom with a four-piece en suite and built-in wardrobes, and a living room with a Juliet balcony.