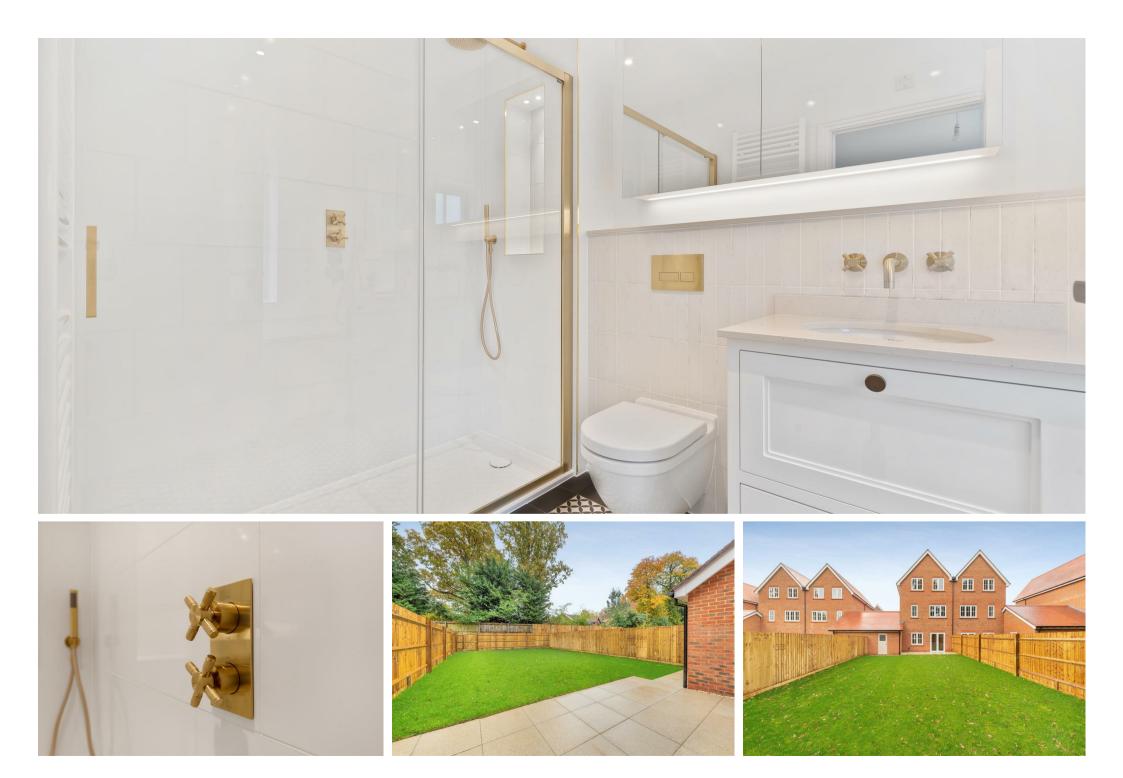

The ground floor has a study, open-plan kitchen, living and dining room with doors leading out onto the rear garden, ample storage and a downstairs WC.

On the first floor is the principal bedroom with a four-piece en suite and built-in wardrobes, and a living room with a Juliet balcony.

The second floor has a guest bedroom with en suite and built-in wardrobes, two further bedrooms and a bathroom with separate shower.

Outside the property has a driveway, garage and a south east facing garden with rear access.