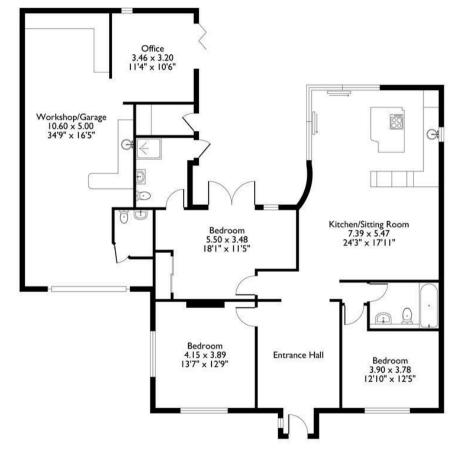

## A modern three bedroom detached bungalow with a large workshop and driveway parking.

This detached bungalow consists of a large entrance hall leading into the living room, modern kitchen with dining area with floating corner retractable doors, principle bedroom with ensuite wet room and doors leading to the decked area, two further double bedrooms, family bathroom and a utility room.

Outside there is a driveway for several vehicles, large garage/workshop with w/c, kitchenette and power and a study with bi folding doors leading to the decked area.

Highclere is a small cul-de-sac in Sunninghill village. The village has a number of local high street businesses and great restaurants and pubs. Nearby places of interest include Ascot Racecourse, Coworth Park, Guards Polo Club, Legoland, The Lexicon, Wentworth Club, Virginia Water Lake, Savill Gardens, Windsor Castle and Windsor Great Park. Sunninghill is also convenient for the M3, M4, M25 and Heathrow Airport. Nearby schools include Charters, Lambrook, The Marist, Papplewick, St Francis, St George's and St Mary's.

EPC rating D. Council Tax band E.

Approximate Floor Area House 175.55 sq m - 1890 sq ft (Gross Internal Area) (Including Garage) This plan is for illustration purposes only.

This plan is for layout guidance only. Not drawn to scale unless stated. Windows and door openings are approximate.Whilst every care is taken in the preparation of this plan, please check all dimensions, shapes and compass bearings before making any decisions reliant upon them. © Property Shoot Ltd