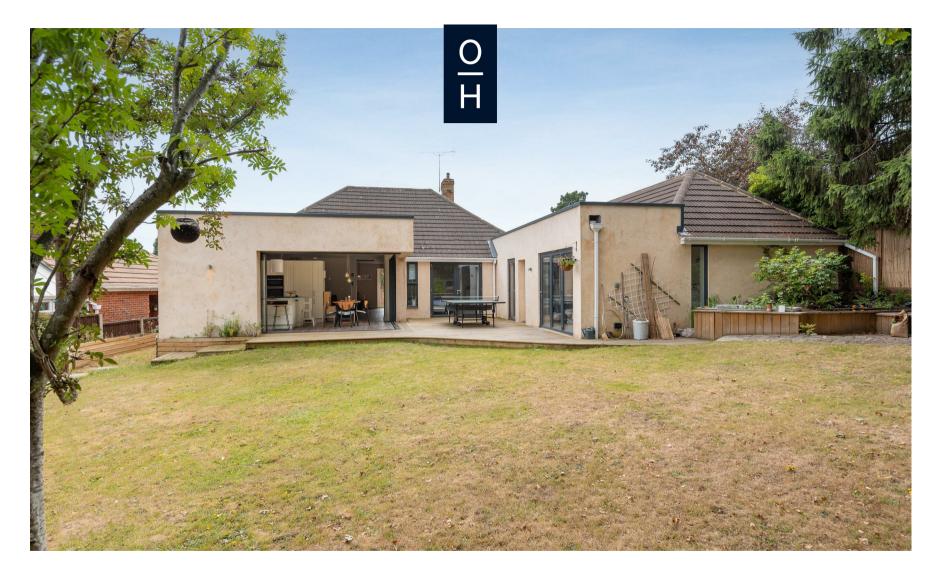

## A modern three bedroom detached bungalow with a large workshop and driveway parking.

This detached bungalow consists of a large entrance hall leading into the living room, modern kitchen with dining area with floating corner retractable doors, principle bedroom with ensuite wet room and doors leading to the decked area, two further double bedrooms, family bathroom and a utility room.

Outside there is a driveway for several vehicles, large garage/workshop with w/c, kitchenette and power and a study with bi folding doors leading to the decked area.

Highclere is a small cul-de-sac in Sunninghill village. The village has a number of local high street businesses and great restaurants and pubs. Nearby places of interest include Ascot Racecourse, Coworth Park, Guards Polo Club, Legoland, The Lexicon, Wentworth Club, Virginia Water Lake, Savill Gardens, Windsor Castle and Windsor Great Park. Sunninghill is also convenient for the M3, M4, M25 and Heathrow Airport. Nearby schools include Charters, Lambrook, The Marist, Papplewick, St Francis, St George's and St Mary's.