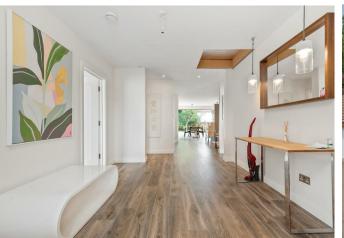

## A modern three bedroom detached bungalow with a large workshop and driveway parking.

This detached bungalow consists of a large entrance hall leading into the living room, modern kitchen with dining area with floating corner retractable doors, principle bedroom with ensuite wet room and doors leading to the decked area, two further double bedrooms, family bathroom and a utility room.