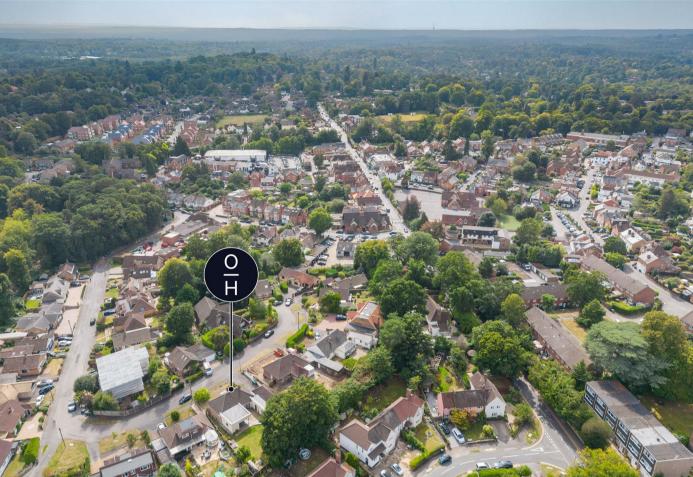

Outside there is a driveway for several vehicles, large garage/workshop with w/c, kitchenette and power and a study with bi folding doors leading to the decked area.

Highclere is a small cul-de-sac in Sunninghill village. The village has a number of local high street businesses and great restaurants and pubs. Nearby places of interest include Ascot Racecourse, Coworth Park, Guards Polo Club, Legoland, The Lexicon, Wentworth Club, Virginia Water Lake, Savill Gardens, Windsor Castle and Windsor Great Park. Sunninghill is also convenient for the M3, M4, M25 and Heathrow Airport. Nearby schools include Charters, Lambrook, The Marist, Papplewick, St Francis, St George's and St Mary's.