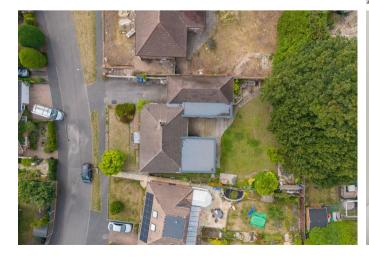

Outside there is a driveway for several vehicles, large garage/workshop with w/c, kitchenette and power and a study with bi folding doors leading to the decked area.

Highclere is a small cul-de-sac in Sunninghill village. The village has a number of local high street businesses and great restaurants and pubs. Nearby places of interest include Ascot Racecourse, Coworth Park, Guards Polo Club, Legoland, The Lexicon, Wentworth Club, Virginia Water Lake, Savill Gardens, Windsor Castle and Windsor Great Park. Sunninghill is also convenient for the M3, M4, M25 and Heathrow Airport. Nearby schools include Charters, Lambrook, The Marist, Papplewick, St Francis, St George's and St Mary's.