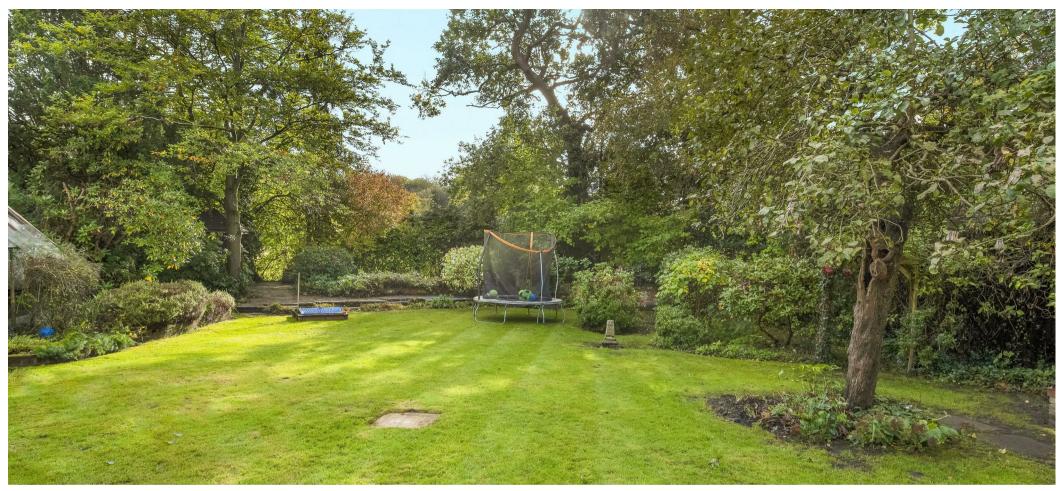

Upstairs there are two double bedrooms, a bathroom and a separate WC.

The front of the house overlooks Holy Trinity Church and has driveway parking, a double garage with two access points and an outbuilding. To the rear is a large south facing garden backing onto farmland.