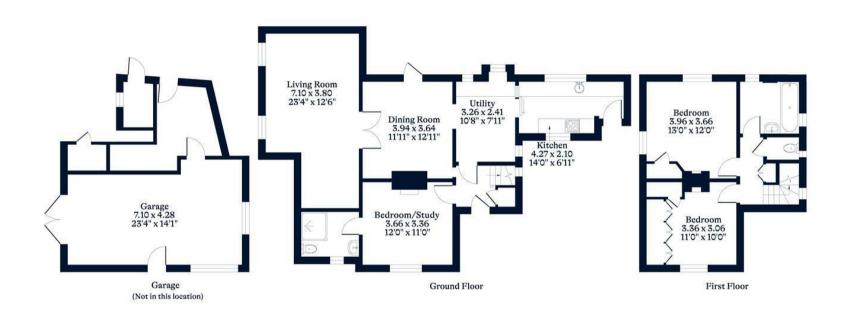

Church Road, Sunningdale

**OSBORNE HEATH** 

A three bedroom, two bathroom detached period property with driveway parking, a double garage, south facing garden and no onward chain.

On the ground floor there is a living room, dining room, kitchen, large utility, and an en suite bedroom which is currently used as a study.

Upstairs there are two double bedrooms, a bathroom and a separate WC.

The front of the house overlooks Holy Trinity Church and has driveway parking, a double garage with two access points and an outbuilding. To the rear is a large south facing garden backing onto farmland.

## APPROXIMATE FLOOR AREA

House - 118.48 sq m - 1275 sq ft Garage - 44.41 sq m - 478 sq ft Total - 162.89 sq m - 1753 sq ft (Gross Internal Area)

## NOT TO SCALE

This plan is for illustration purposes only

This plan is for layout guidance only. Not drawn to scale unless stated. Windows and door openings are approximate. Whilst every care is taken in the preparation of this plan, please check all dimensions, shapes and compass bearings before making any decisions reliant upon them.