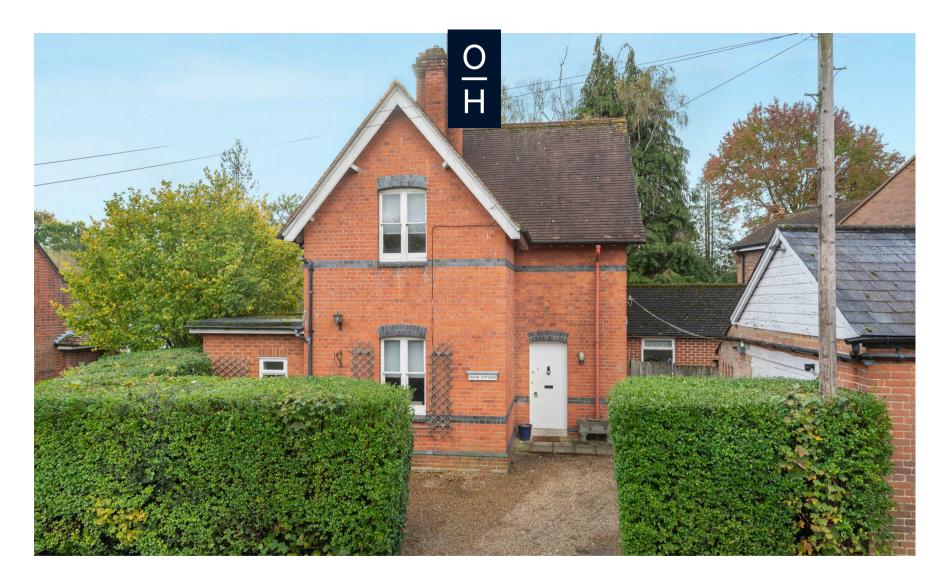

Church Road, Sunningdale

**OSBORNE HEATH** 

A three bedroom, two bathroom detached period property with driveway parking, a double garage, south facing garden and no onward chain.

On the ground floor there is a living room, dining room, kitchen, large utility, and an en suite bedroom which is currently used as a study.

Upstairs there are two double bedrooms, a bathroom and a separate WC.

The front of the house overlooks Holy Trinity Church and has driveway parking, a double garage with two access points and an outbuilding. To the rear is a large south facing garden backing onto farmland.