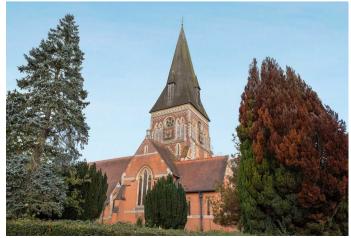

Upstairs there are two double bedrooms, a bathroom and a separate WC.

The front of the house overlooks Holy Trinity Church and has driveway parking, a double garage with two access points and an outbuilding. To the rear is a large south facing garden backing onto farmland.