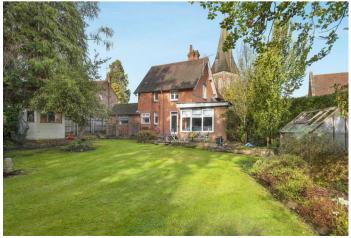

Upstairs there are two double bedrooms, a bathroom and a separate WC.

The front of the house overlooks Holy Trinity Church and has driveway parking, a double garage with two access points and an outbuilding. To the rear is a large south facing garden backing onto farmland.