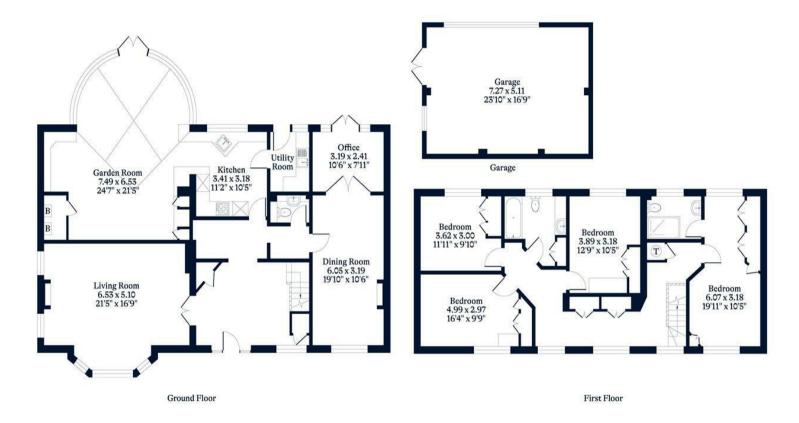

## Woodlands Ride, Ascot

**OSBORNE HEATH** 

A four double bedroom, two bathroom detached house in a culde-sac backing onto Swinley Forest, with a long driveway, double garage and south facing garden.

Downstairs there is a large entrance hall, living room, dining room, study, kitchen with garden room and conservatory, utility room and a downstairs WC.

Upstairs there are four double bedroom with built-in wardrobes, a modern en suite shower room to the principal bedroom, and a family bathroom.

Outside there is a long driveway with parking for several vehicles, a double garage with electric door and a south facing garden backing onto Swinley Forest.

## APPROXIMATE FLOOR AREA

House - 246.20 sq m - 2650- sq ft Garage - 37.00 sq m - 398 sq ft Total - 283.20 sq m - 3048 sq ft (Gross Internal Area)

## NOT TO SCALE

This plan is for illustration purposes only

This plan is for layout guidance only. Not drawn to scale unless stated. Windows and door openings are approximate. Whilst every care is taken in the preparation of this plan, please check all dimensions, shapes and compass bearings before making any decisions reliant upon them.