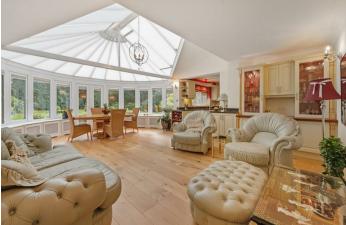

## Woodlands Ride, Ascot

**OSBORNE HEATH** 

A four double bedroom, two bathroom detached house in a culde-sac backing onto Swinley Forest, with a long driveway, double garage and south facing garden.

Downstairs there is a large entrance hall, living room, dining room, study, kitchen with garden room and conservatory, utility room and a downstairs WC.