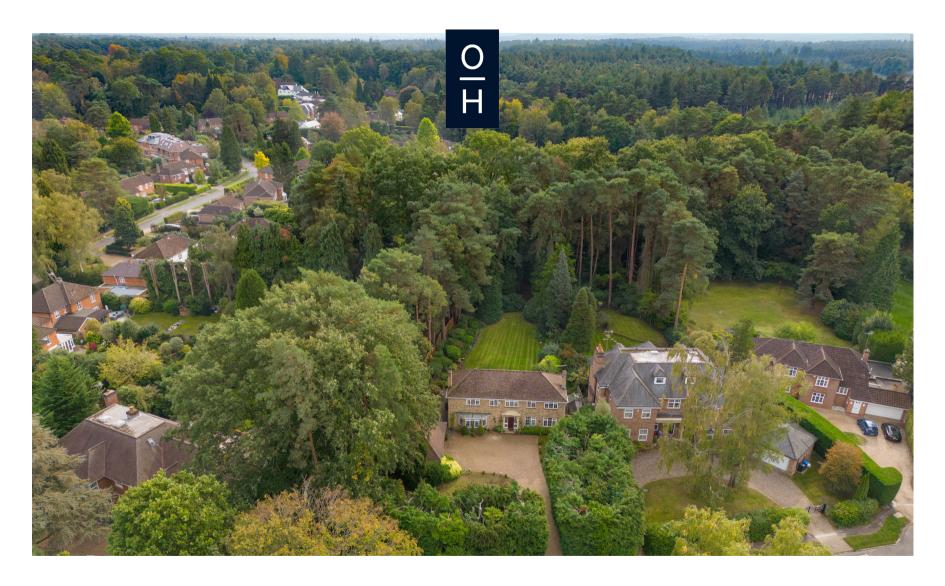

Woodlands Ride is a popular residential road in-between to Ascot High Street and the popular village of Sunninghill. Pemberley is at the end of the road in a small cul-de-sac, next to the South Ascot entrance to Swinley Forest. Other local places of interest include Ascot Racecourse, The Berkshire Golf Club, Coworth Park, Guards Polo Club, Sunningdale Golf Club, Swinley Forest Golf Club, Wentworth Club and Windsor Great Park. Nearby schools include Charters, Cheapside, Hall Grove, Heathfield, Lambrook, LVS, The Marist, Papplewick, St Francis, St George's, St Mary's and Sunningdale. The nearest train station is Ascot where trains run to London Waterloo, Reading and Guildford. Ascot is also convenient for the M3, M4, M25 and Heathrow Airport.