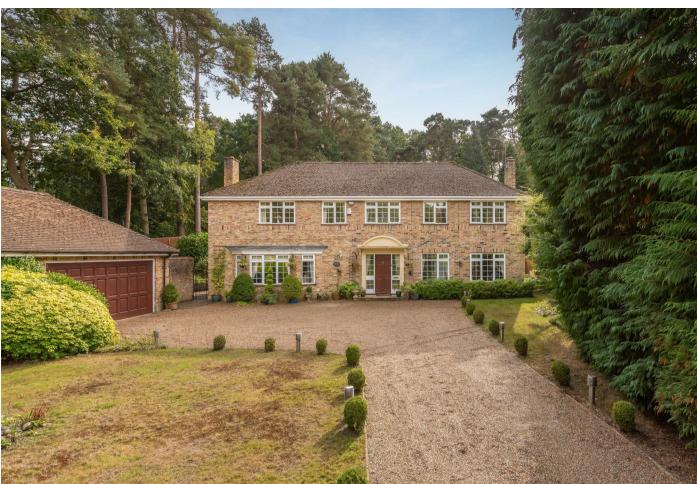

## Woodlands Ride, Ascot

**OSBORNE HEATH** 

A four double bedroom, two bathroom detached house in a culde-sac backing onto Swinley Forest, with a long driveway, double garage and south facing garden.

Downstairs there is a large entrance hall, living room, dining room, study, kitchen with garden room and conservatory, utility room and a downstairs WC.

Upstairs there are four double bedroom with built-in wardrobes, a modern en suite shower room to the principal bedroom, and a family bathroom.

Outside there is a long driveway with parking for several vehicles, a double garage with electric door and a south facing garden backing onto Swinley Forest.