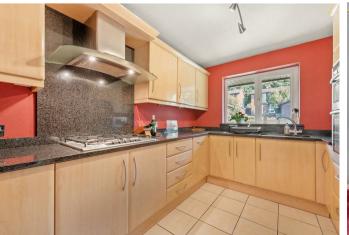

## A three bedroom, two bathroom detached bungalow in a cul-desac with driveway parking and a double garage.

This detached bungalow has a kitchen, living room with dining area, three bedrooms, a modern family bathroom and an en suite of the principal bedroom.