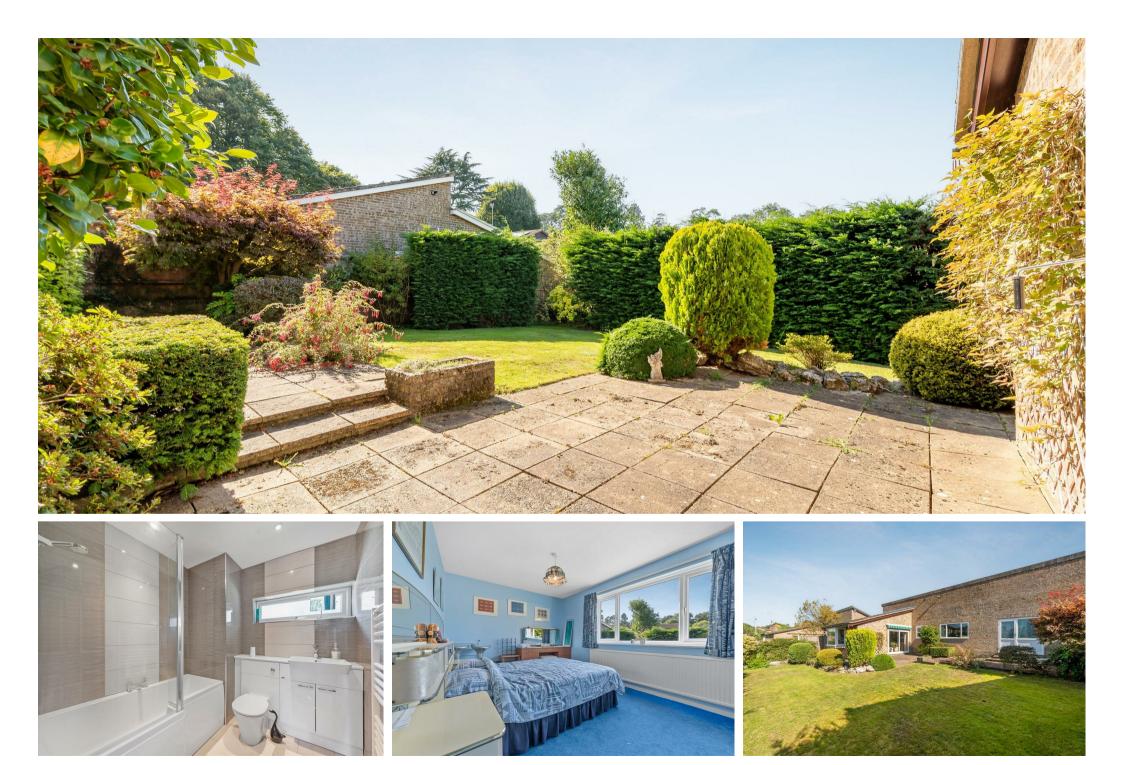

Outside there is driveway parking, a double garage and side access to the rear garden.

Cavendish Meads is a cul-de-sac in the popular village of Sunninghill. Nearby schools include Charters, St Francis, St Michael's and The Marist. The village has a number of local high street businesses and great restaurants and pubs. Nearby places of interest include Ascot Racecourse, Coworth Park, Guards Polo Club, Legoland, The Lexicon, Swinley Forest, Wentworth Club, Windsor Castle and Windsor Great Park. Sunninghill is also convenient for the M3, M4, M25 and Heathrow Airport.