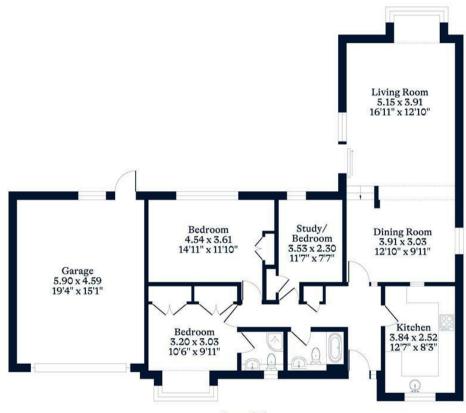

## A three bedroom, two bathroom detached bungalow in a cul-desac with driveway parking and a double garage.

This detached bungalow has a kitchen, living room with dining area, three bedrooms, a modern family bathroom and an en suite of the principal bedroom.

EPC rating D. Council Tax band F.

NOT TO SCALE This plan is for illustration purposes only

Ground Floor

This plan is for layout guidance only. Not drawn to scale unless stated. Windows and door openings are approximate. Whilst every care is taken in the preparation of this plan, please check all dimensions, shapes and compass bearings before making any decisions reliant upon them.