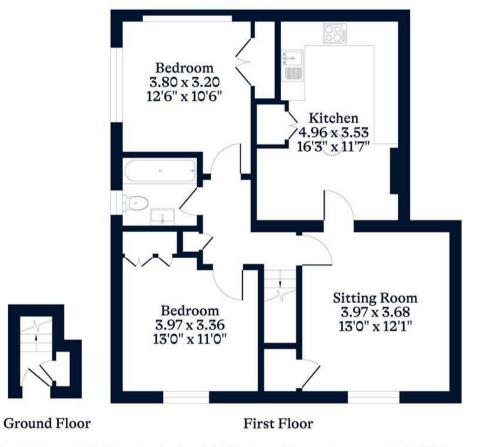

## APPROXIMATE FLOOR AREA

Maisonette - 70.70 sq m - 761 sq ft (Gross Internal Area)

NOT TO SCALE This plan is for illustration purposes only

This plan is for layout guidance only. Not drawn to scale unless stated. Windows and door openings are approximate. Whilst every care is taken in the preparation of this plan, please check all dimensions, shapes and compass bearings before making any decisions reliant upon them.