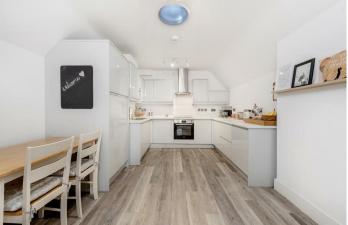

## A modern two bedroom maisonette in the centre of Sunninghill Village, with two allocated parking spaces.

This first floor maisonette comprises a modern kitchen with dining space, sitting room, two double bedrooms with built-in wardrobes and a bathroom.