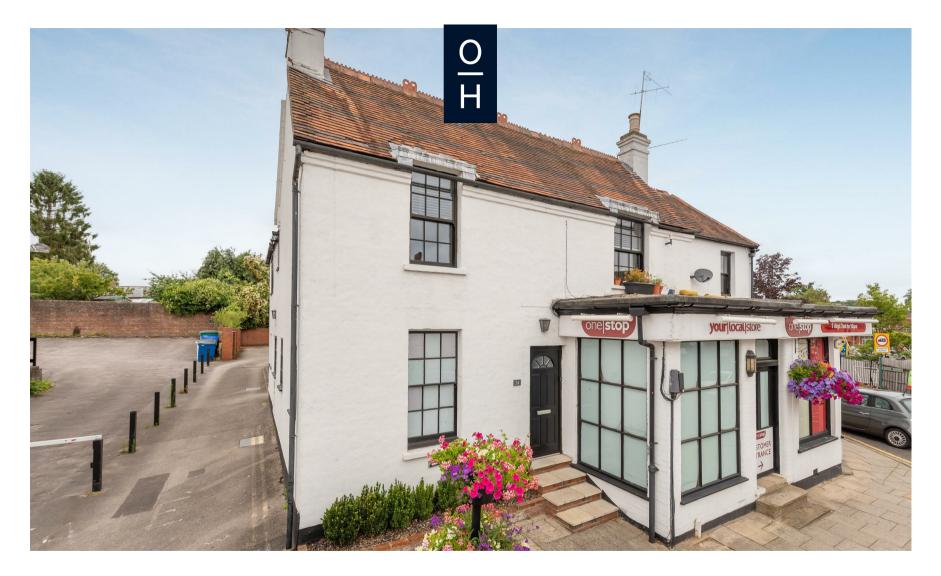

## High Street, Sunninghill

**OSBORNE HEATH** 

## A modern two bedroom maisonette in the centre of Sunninghill Village, with two allocated parking spaces.

This first floor maisonette comprises a modern kitchen with dining space, sitting room, two double bedrooms with built-in wardrobes and a bathroom.

The property has its own private entrance and benefits from having two allocated parking spaces.

High Street is in the centre of Sunninghill village. The village has a number of local high street businesses, great restaurants and pubs. Nearby places of interest include Ascot Racecourse, Coworth Park, Guards Polo Club, Legoland, The Lexicon, Wentworth Club and Windsor Great Park. Sunninghill is also convenient for the M3, M4, M25 and Heathrow Airport.