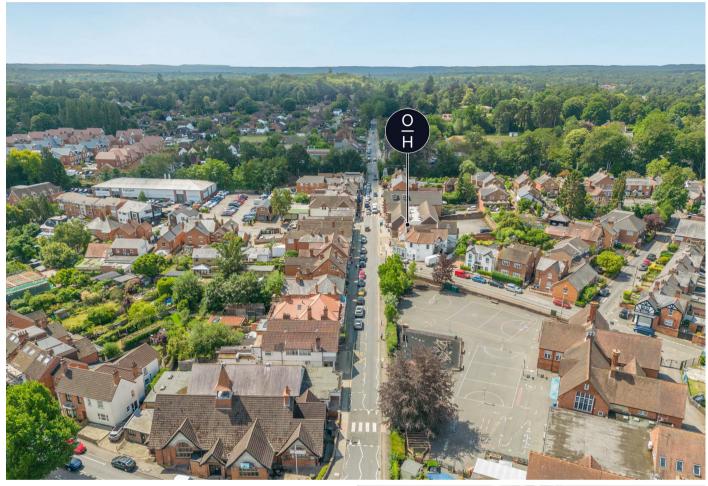

The property has its own private entrance and benefits from having two allocated parking spaces.

High Street is in the centre of Sunninghill village. The village has a number of local high street businesses, great restaurants and pubs. Nearby places of interest include Ascot Racecourse, Coworth Park, Guards Polo Club, Legoland, The Lexicon, Wentworth Club and Windsor Great Park. Sunninghill is also convenient for the M3, M4, M25 and Heathrow Airport.