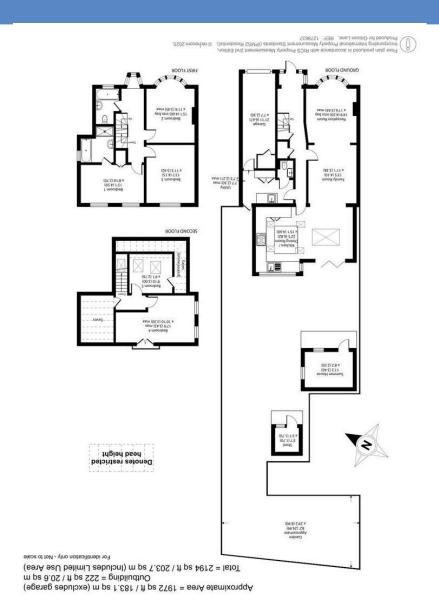

## Description

An imposing five bedroom detached house situated on this sought after road conveniently positioned for the many excellent local schools. The property features a spacious layout approaching 2,000sqft arranged over three floors comprising: double reception room, stunning extended kitchen/dining room, utility room with downstairs W.C, an integral garage, five bedrooms and two bath/shower rooms. Outside there is off street parking for two cars, a beautiful South/West facing rear garden and an incredible additional section of garden formally an orchard but now ideal for BBQ's or even family camping! An early viewing is highly recommended in order to fully appreciate what this impressive home has to offer.