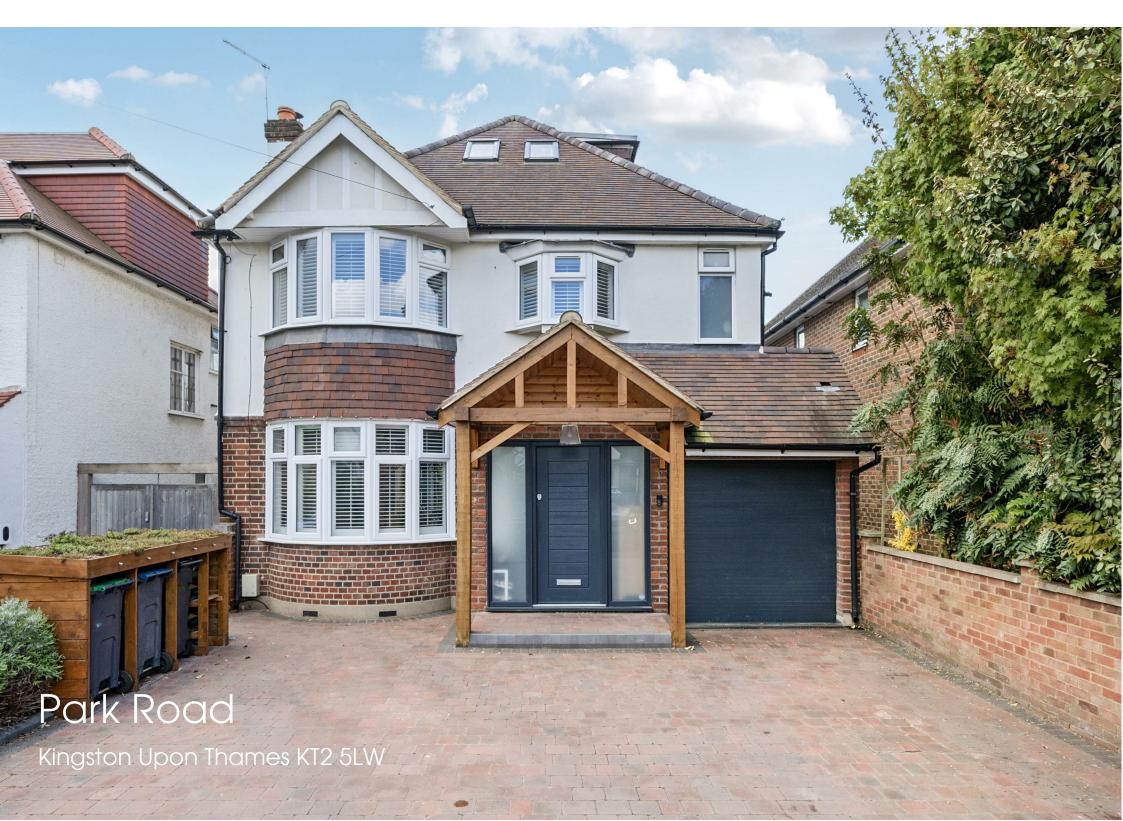

Tel: 020 8247 9444 www.gibsonlane.co.uk KIS 200 Surrey Ham 323 Richmond Road

£1,650,000

- Impressive five bedroom detached house
- Spacious accommodation approaching 2,000sqft
- Skilfully extended/modernised in recent years
- South/West facing rear garden & secluded additional garden
- Stunning extended kitchen/diner
- \* Tenure: Freehold

## Description

An imposing five bedroom detached house situated on this sought after road conveniently positioned for the many excellent local schools. The property features a spacious layout approaching 2,000sqft arranged over three floors comprising: double reception room, stunning extended kitchen/dining room, utility room with downstairs W.C, an integral garage, five bedrooms and two bath/shower rooms. Outside there is off street parking for two cars, a beautiful South/West facing rear garden and an incredible additional section of garden formally an orchard but now ideal for BBQ's or even family camping! An early viewing is highly recommended in order to fully appreciate what this impressive home has to offer.

## Situation

Park Road is a popular residential road ideally situated in the sought after North Kingston area. The property is within close proximity of Richmond Park and conveniently positioned for the River Thames and both Norbiton and Kingston stations giving direct access into Waterloo. Kingston town centre with its array of shops and restaurants is a short distance away and the A3 with routes to London and the M25 is easily accessible by car. The standard of schooling in the immediate area is excellent within both the private and state sector.