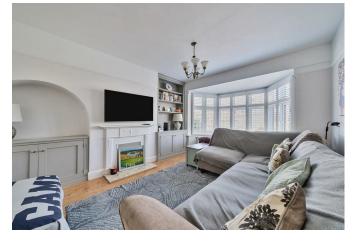

The ground floor provides a charming front reception room with fireplace and bay window complete with shutter blinds. There is also a separate utility and downstairs WC. The real hub of the house is the generous open plan kitchen / dining / living room complete with high end appliances, kitchen island and breakfast bar, large skylights with allow in plenty of natural light and glass bi-folding doors which open up onto the delightfully landscaped, southerly aspect rear garden. Additionally there is a high specification outbuilding currently used as a home office and an excellent electric awning installed over the outdoor decking.