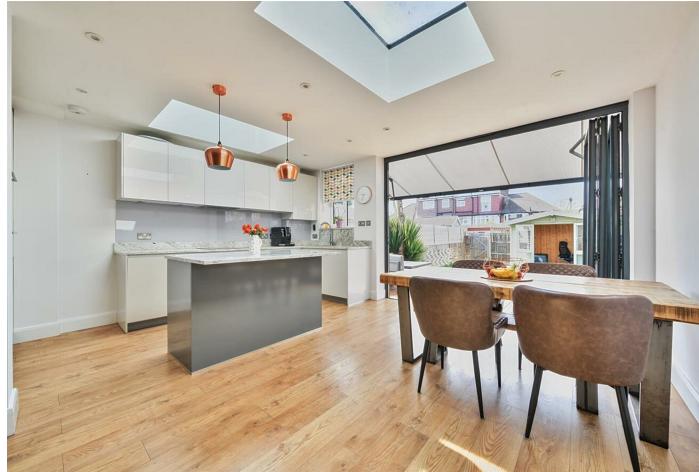

The ground floor provides a charming front reception room with fireplace and bay window complete with shutter blinds. There is also a separate utility and downstairs WC. The real hub of the house is the generous open plan kitchen / dining / living room complete with high end appliances, kitchen island and breakfast bar, large skylights with allow in plenty of natural light and glass bi-folding doors which open up onto the delightfully landscaped, southerly aspect rear garden. Additionally there is a high specification outbuilding currently used as a home office and an excellent electric awning installed over the outdoor decking.