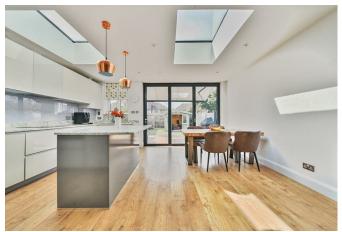

The ground floor provides a charming front reception room with fireplace and bay window complete with shutter blinds. There is also a separate utility and downstairs WC. The real hub of the house is the generous open plan kitchen / dining / living room complete with high end appliances, kitchen island and breakfast bar, large skylights with allow in plenty of natural light and glass bi-folding doors which open up onto the delightfully landscaped, southerly aspect rear garden. Additionally there is a high specification outbuilding currently used as a home office and an excellent electric awning installed over the outdoor decking.