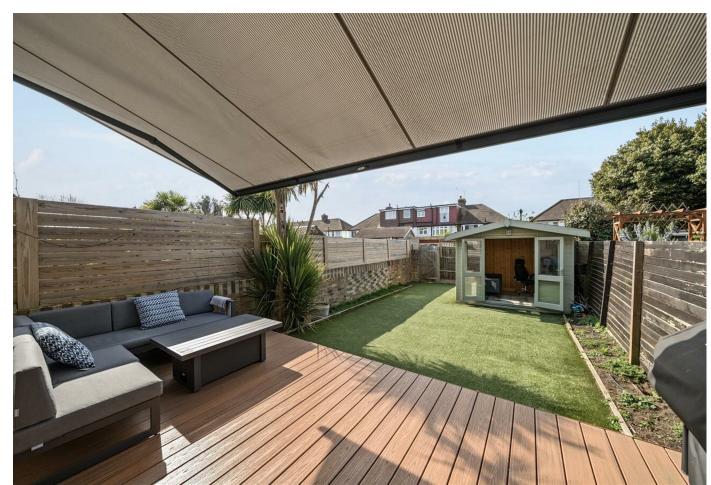

The ground floor provides a charming front reception room with fireplace and bay window complete with shutter blinds. There is also a separate utility and downstairs WC. The real hub of the house is the generous open plan kitchen / dining / living room complete with high end appliances, kitchen island and breakfast bar, large skylights with allow in plenty of natural light and glass bi-folding doors which open up onto the delightfully landscaped, southerly aspect rear garden. Additionally there is a high specification outbuilding currently used as a home office and an excellent electric awning installed over the outdoor decking.