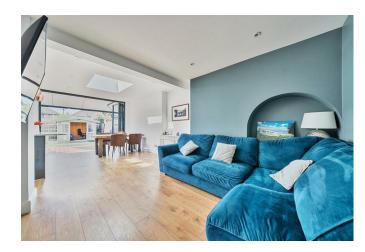

The ground floor provides a charming front reception room with fireplace and bay window complete with shutter blinds. There is also a separate utility and downstairs WC. The real hub of the house is the generous open plan kitchen / dining / living room complete with high end appliances, kitchen island and breakfast bar, large skylights with allow in plenty of natural light and glass bi-folding doors which open up onto the delightfully landscaped, southerly aspect rear garden. Additionally there is a high specification outbuilding currently used as a home office and an excellent electric awning installed over the outdoor decking.