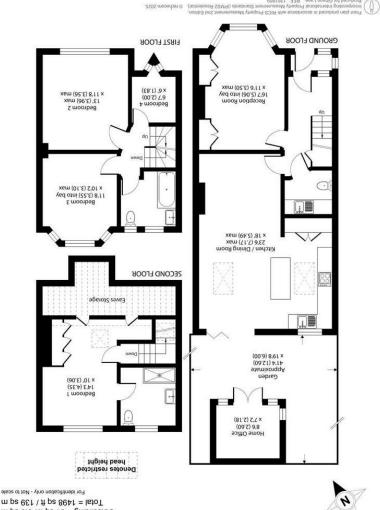

## Guide Price £1,050,000

- Excellent Accommodation Approaching 1500sqft
- Four Bedrooms
- Master En-Suite
- Open Plan Kitchen / Dining Room
- Separate Utility and Downstairs WC
- <sup>\*</sup> Tenure: Freehold

The ground floor provides a charming front reception room with fireplace and bay window complete with shutter blinds. There is also a separate utility and downstairs WC. The real hub of the house is the generous open plan kitchen / dining / living room complete with high end appliances, kitchen island and breakfast bar, large skylights with allow in plenty of natural light and glass bi-folding doors which open up onto the delightfully landscaped, southerly aspect rear garden. Additionally there is a high specification outbuilding currently used as a home office and an excellent electric awning installed over the outdoor decking.

The first floor provides two excellent double bedrooms, a single bedroom/study and a modern family bathroom. The top floor houses the impressive master suite with built in cupboards and luxurious bathroom.