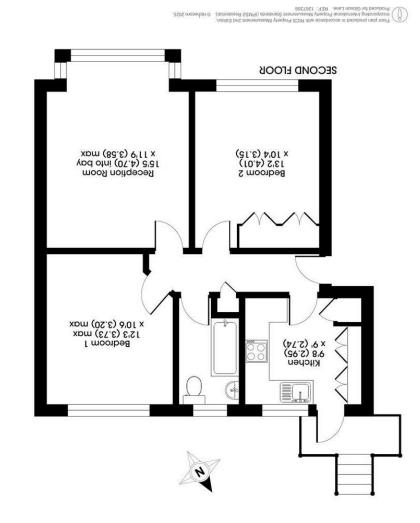

## Summary

Welcome to this lovely apartment located in the peaceful setting of Lancaster Close, Kingston Upon Thames. This delightful flat boasts a spacious layout with one reception room, two double bedrooms, a well-maintained bathroom and a modern kitchen. Outside there are communal gardens.