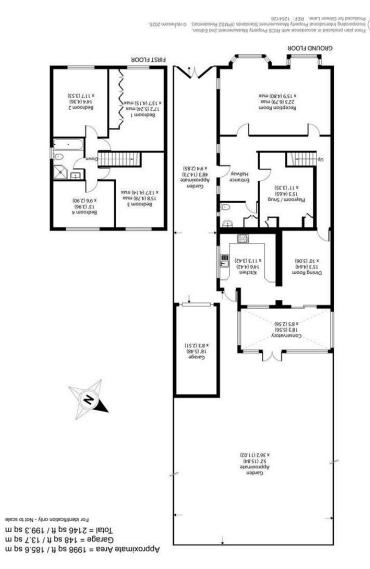

## Summary

A splendid detached residence offering substantial accommodation of 2146 square feet (including garage of 148sqft), situated moments from Richmond Park.

The property occupies an impressive plot to include a lovely mature rear garden spanning approximately 52ft by 36ft, external garage and ample off street parking to the front for multiple cars. There is also significant space down the side of the house where side access is available.

Internally this charming house provides bright and airy well proportioned rooms to include an incredible double reception room stretching the full width of the house at 22.3ft with two bay windows, middle playroom/snug, downstairs utility / WC, dining room, kitchen and conservatory overlooking the garden.

Upstairs offers four generous double bedrooms and a family bathroom. There is also huge scope to expand the property further subject to necessary consents (STNC).

Situated just moments from the beautiful Richmond Park, this property combines spacious living set on a magnificent plot with exciting potential for further expansion (STNC), allowing you to tailor the home to your specific needs with beautiful surroundings.