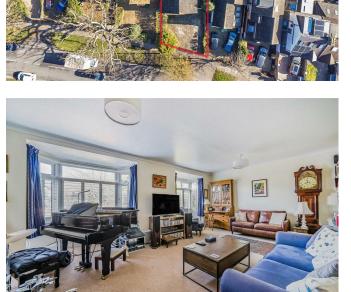

## Summary

A splendid detached residence offering substantial accommodation of 2146 square feet (including garage of 148sqft), situated moments from Richmond Park.

The property occupies an impressive plot to include a lovely mature rear garden spanning approximately 52ft by 36ft, external garage and ample off street parking to the front for multiple cars. There is also significant space down the side of the house where side access is available.

Internally this charming house provides bright and airy well proportioned rooms to include an incredible double reception room stretching the full width of the house at 22.3ft with two bay windows, middle playroom/snug, downstairs utility / WC, dining room, kitchen and conservatory overlooking the garden.