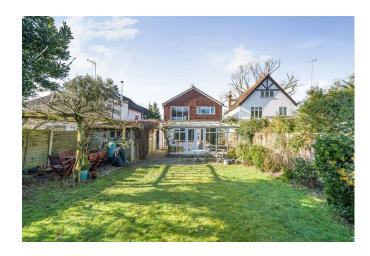

## Summary

A splendid detached residence offering substantial accommodation of 2146 square feet (including garage of 148sqft), situated moments from Richmond Park.

The property occupies an impressive plot to include a lovely mature rear garden spanning approximately 52ft by 36ft, external garage and ample off street parking to the front for multiple cars. There is also significant space down the side of the house where side access is available.