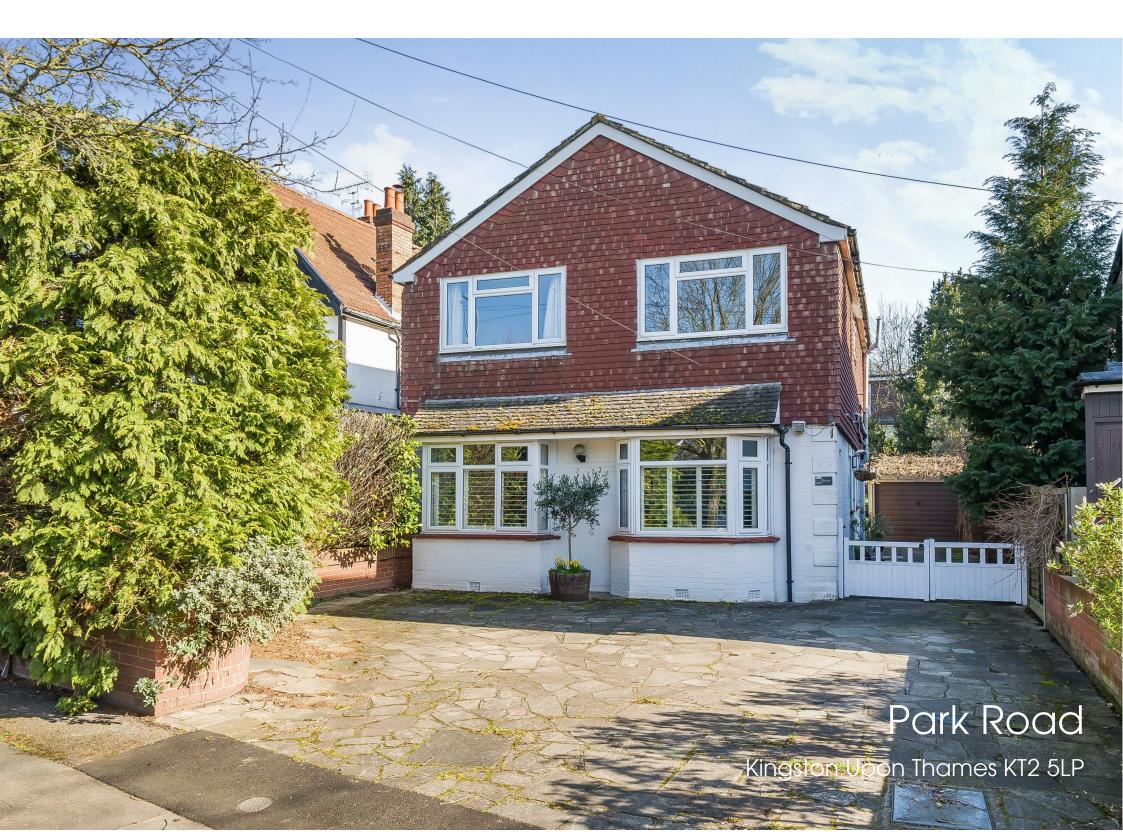

## Summary

A splendid detached residence offering substantial accommodation of 2146 square feet (including garage of 148sqft), situated moments from Richmond Park.

The property occupies an impressive plot to include a lovely mature rear garden spanning approximately 52ft by 36ft, external garage and ample off street parking to the front for multiple cars. There is also significant space down the side of the house where side access is available.

## Location

Park Road is a popular residential street ideally situated in the sought after North Kingston area. The property is within walking distance of Richmond Park and conveniently positioned for the River Thames and both Norbiton and Kingston stations giving direct access into Waterloo. Kingston town centre with its array of shops, restaurants and bars is 1/2 a mile away, the A3 with routes to London and the M25 is easily accessible by car. The standard of schooling in the immediate area is excellent within both the private and state sector.