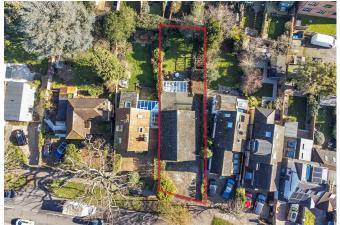

## Summary

A splendid detached residence offering substantial accommodation of 2146 square feet (including garage of 148sqft), situated moments from Richmond Park.

The property occupies an impressive plot to include a lovely mature rear garden spanning approximately 52ft by 36ft, external garage and ample off street parking to the front for multiple cars. There is also significant space down the side of the house where side access is available.