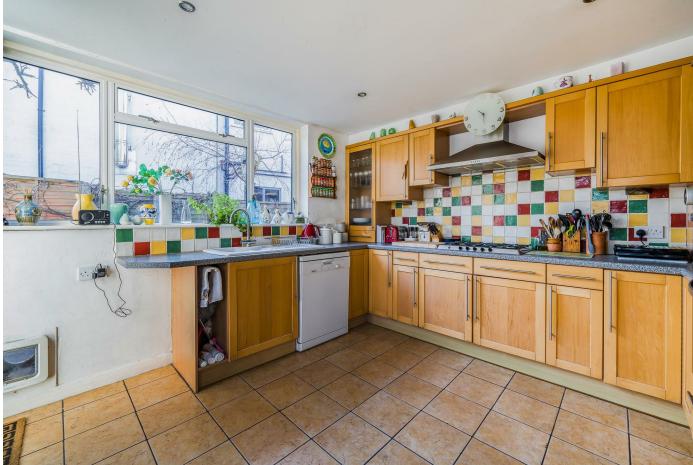

Internally this charming house provides bright and airy well proportioned rooms to include an incredible double reception room stretching the full width of the house at 22.3ft with two bay windows, middle playroom/snug, downstairs utility / WC, dining room, kitchen and conservatory overlooking the garden.