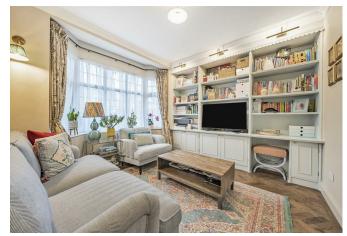

Upon entering, you are greeted by a welcoming entrance hall, front reception room with large bay window plus a downstairs WC. The heart of the home is the extended open-plan kitchen, dining, and living area, which has been finished to an incredible specification. This contemporary space is perfect for family gatherings and entertaining