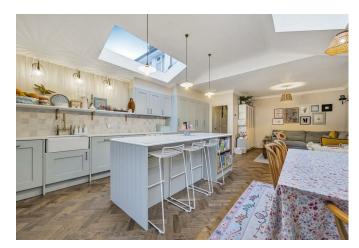

Upon entering, you are greeted by a welcoming entrance hall, front reception room with large bay window plus a downstairs WC. The heart of the home is the extended open-plan kitchen, dining, and living area, which has been finished to an incredible specification. This contemporary space is perfect for family gatherings and entertaining