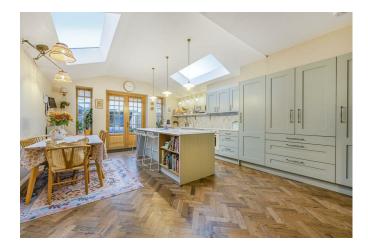

Upon entering, you are greeted by a welcoming entrance hall, front reception room with large bay window plus a downstairs WC. The heart of the home is the extended open-plan kitchen, dining, and living area, which has been finished to an incredible specification. This contemporary space is perfect for family gatherings and entertaining