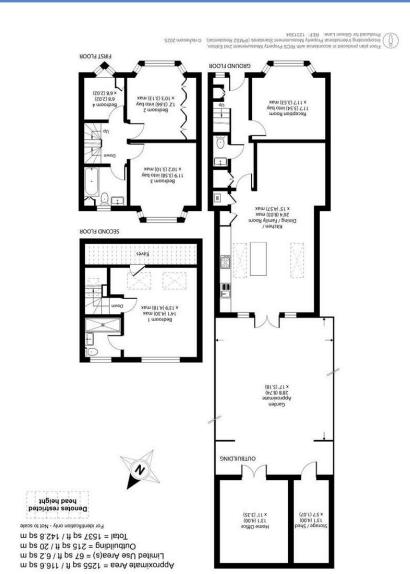

## Summary

A beautifully presented family home which has been completely modernised and extended by the current owners creating an incredible family home of the highest standards. This exquisite terraced house offers a perfect blend of modern living and traditional charm and boasts spacious accommodation totaling almost 1550sqft arranged over three floors plus outbuilding.

Upstairs provides four excellent bedrooms and two luxurious bathrooms, ideal for families seeking comfort and style. The property also features an impressive landscaped rear garden spanning almost 30ft, with an additional outbuilding offering versatile options for use as a home office, gym, or extra living space. Additionally there is off street parking to