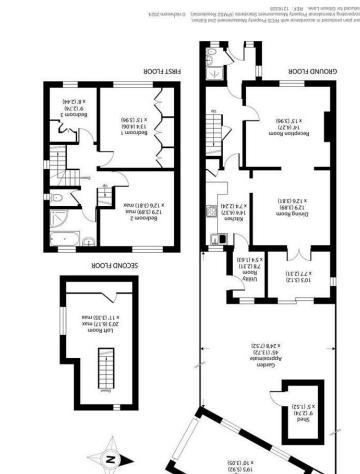

Guide Price £995,000

- Spacious Three Bedroom Detached House
   Detached Garage
- Loft Room
- Off Street Parking
- Two Large Reception Rooms
- Lovely Rear Garden
- Tenure: Freehold

- Moments From Richmond Park
- EPC Rating D
- \* Local Authority: Kingston Upon Thames

## Summary

Welcome to this charming three-bedroom detached house located on Park Road in the detached house located on Park Road in the picturesque Kingston Upon Thames. On entry this lovely property offers a porch/cloak room, downstairs shower room/toilet, generous hallway, large double reception room, conservatory and kitchen/utility room. The first floor contains three bedrooms, a family bathroom and separate toilet. This property also boasts a loft room which has huge potential to convert, adding another has huge potential to convert, adding another bedroom and bathroom.

bedroom and bathroom.
Situated close to the stunning Richmond Park,
nature lovers will appreciate the easy access to
this beautiful green space, ideal for leisurely strolls
or picnics on sunny days.
The convenience of off-street parking adds to the
appeal of this property, ensuring you never have
to worry about finding a parking spot.
Step outside into the spacious 45' back garden,
where the back drop is the greenery of Richmond
Park, there is privacy to enjoy this lovely space.
There is also the bonus of a detached garage There is also the bonus of a detached garage and storage at the end of the garden with side access.