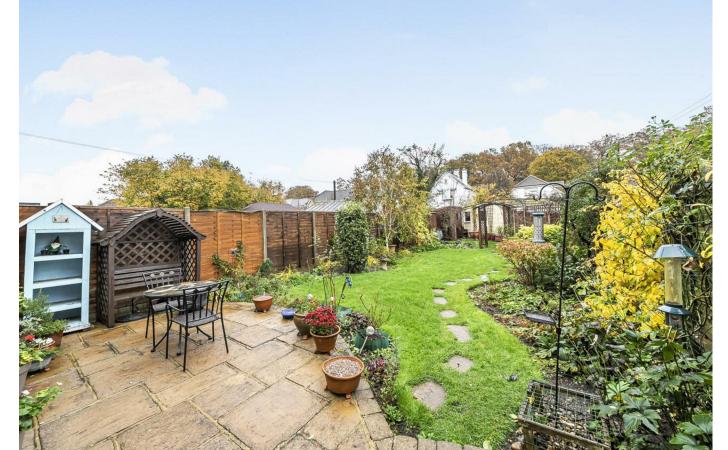

bedroom and bathroom.
Situated close to the stunning Richmond Park,
nature lovers will appreciate the easy access to
this beautiful green space, ideal for leisurely strolls
or picnics on sunny days.
The convenience of off-street parking adds to the
appeal of this property, ensuring you never have
to worry about finding a parking spot.
Step outside into the spacious 45' back garden,
where the back drop is the greenery of Richmond
Park, there is privacy to enjoy this lovely space.
There is also the bonus of a detached garage There is also the bonus of a detached garage and storage at the end of the garden with side access.