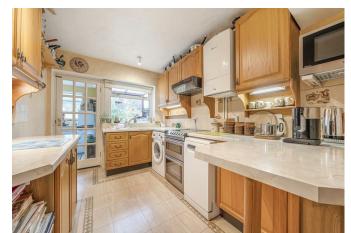

## Summary

Welcome to this charming three-bedroom detached house located on Park Road in the detached house located on Park Road in the picturesque Kingston Upon Thames. On entry this lovely property offers a porch/cloak room, downstairs shower room/toilet, generous hallway, large double reception room, conservatory and kitchen/utility room. The first floor contains three bedrooms, a family bathroom and separate toilet. This property also boasts a loft room which has huge potential to convert, adding another has huge potential to convert, adding another bedroom and bathroom.