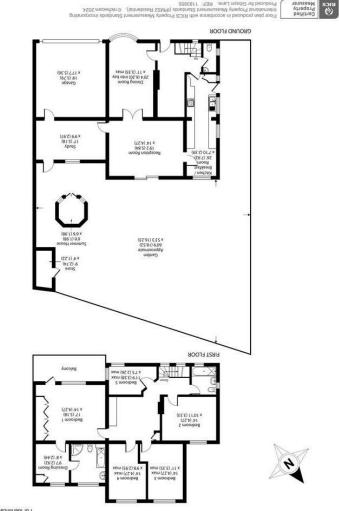

## Description

An imposing detached five bedroom residence situated on this prestigious road just moments from the river and Thames Path. The property features a spacious layout with impressive accommodation in excess of 2,300sqft arranged over two floors. The ground floor comprises a large entrance hall, kitchen/breakfast room, dining room, reception room, study, downstairs W.C and an integral double garage. Upstairs there are five bedrooms and two bathrooms including a magnificent master suite with dressing room, en-suite bathroom and balcony with views towards the river. Outside there is an extensive driveway to the front with ample parking and