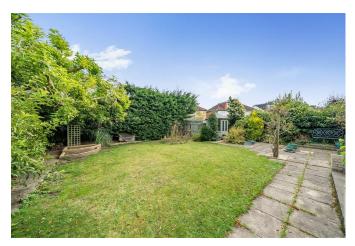

- Sold with no onward chain
- Spacious double garage
- Close to excellent local schools
- Delightful 60ft rear garden
- EPC rating E
- Council tax band G
- \* Local Authority: Kingston upon Thames

a delightful 60ft garden to the rear. The property is sold with no onward chain.