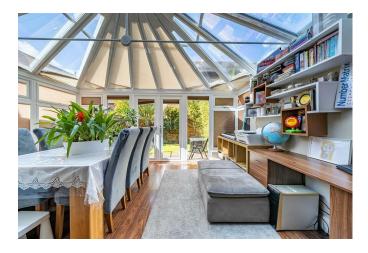

## Description

A delightful two bedroom freehold house situated close to Ham Lands and the river. The property is presented to a good standard throughout and features a well balanced layout in excess of 800sqft comprising: entrance hall, modern fitted kitchen, reception/dining room, conservatory, two bedrooms and a family bathroom. Outside there is a pretty West facing rear garden and a single garage. The property is sold with no onward chain.