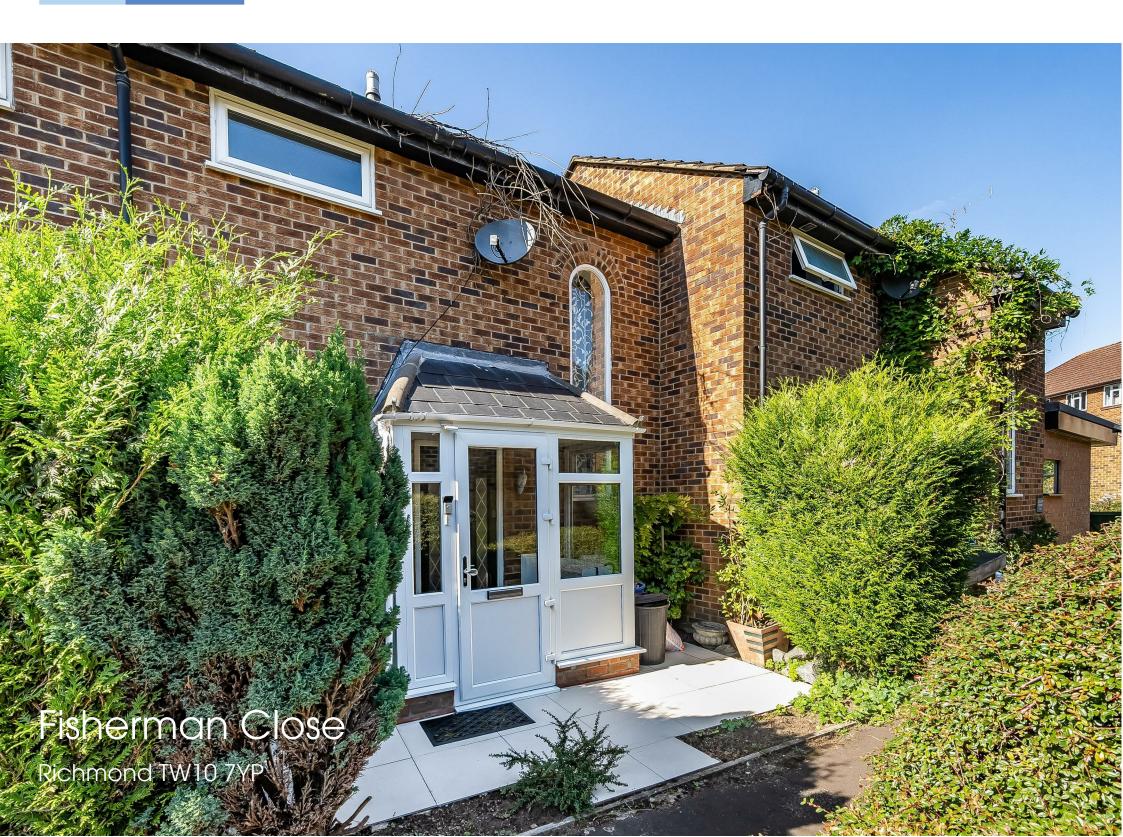

## Description

A delightful two bedroom freehold house situated close to Ham Lands and the river. The property is presented to a good standard throughout and features a well balanced layout in excess of 800sqft comprising: entrance hall, modern fitted kitchen, reception/dining room, conservatory, two bedrooms and a family bathroom. Outside there is a pretty West facing rear garden and a single garage. The property is sold with no onward chain.

## Situation

Fisherman Close is a popular residential road ideally situated in Ham near the River Thames and within close proximity of Teddington Lock. The open spaces of Ham Lands and Richmond Park are close by and Kingston, Richmond and Teddington town centres are all within easy reach. The standard of schooling in the immediate area is excellent within both the private and state sectors. These include, The German School, Grey Court, The Kingston Academy and Tiffin Girls Grammar school.