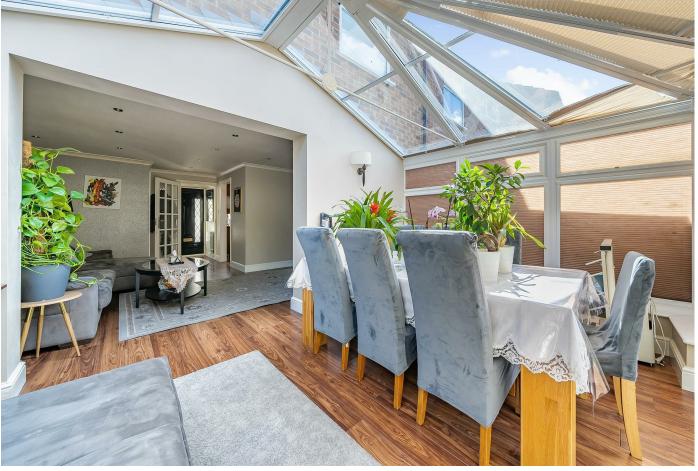

## Description

A delightful two bedroom freehold house situated close to Ham Lands and the river. The property is presented to a good standard throughout and features a well balanced layout in excess of 800sqft comprising: entrance hall, modern fitted kitchen, reception/dining room, conservatory, two bedrooms and a family bathroom. Outside there is a pretty West facing rear garden and a single garage. The property is sold with no onward chain.