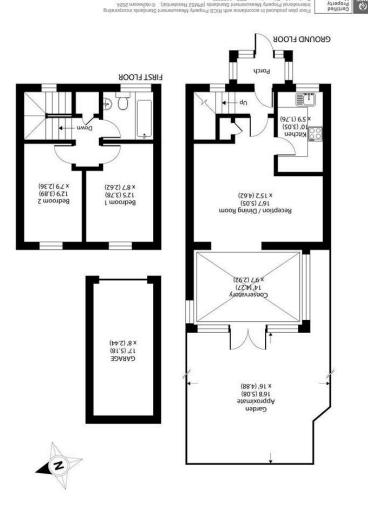

## Description

A delightful two bedroom freehold house situated close to Ham Lands and the river. The property is presented to a good standard throughout and features a well balanced layout in excess of 800sqft comprising: entrance hall, modern fitted kitchen, reception/dining room, conservatory, two bedrooms and a family bathroom. Outside there is a pretty West facing rear garden and a single garage. The property is sold with no onward chain.