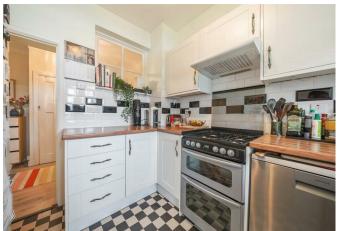

The flat features a modern bathroom, new windows and flooring, adding a touch of contemporary elegance to the space

One of the highlights of this property is the communal garden, providing a tranquil outdoor space to enjoy a morning coffee or a weekend barbecue. Additionally, the garage and storage offer practical solutions for keeping your belongings safe and organized.