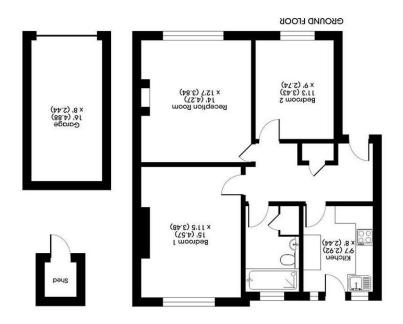

## Summary

Welcome to Fernhill Court, Richmond Road, Kingston Upon Thames - a charming ground floor flat that offers a perfect blend of comfort and convenience. This delightful property boasts a spacious reception room, ideal for entertaining guests or simply relaxing after a long day. With two double bedrooms, there's plenty of space for family or guests to stay over.

The flat features a modern bathroom, new windows and flooring, adding a touch of contemporary elegance to the space

One of the highlights of this property is the communal garden, providing a tranquil outdoor space to enjoy a morning coffee or a weekend barbecue. Additionally, the garage and storage offer practical solutions for keeping your belongings safe and organized.