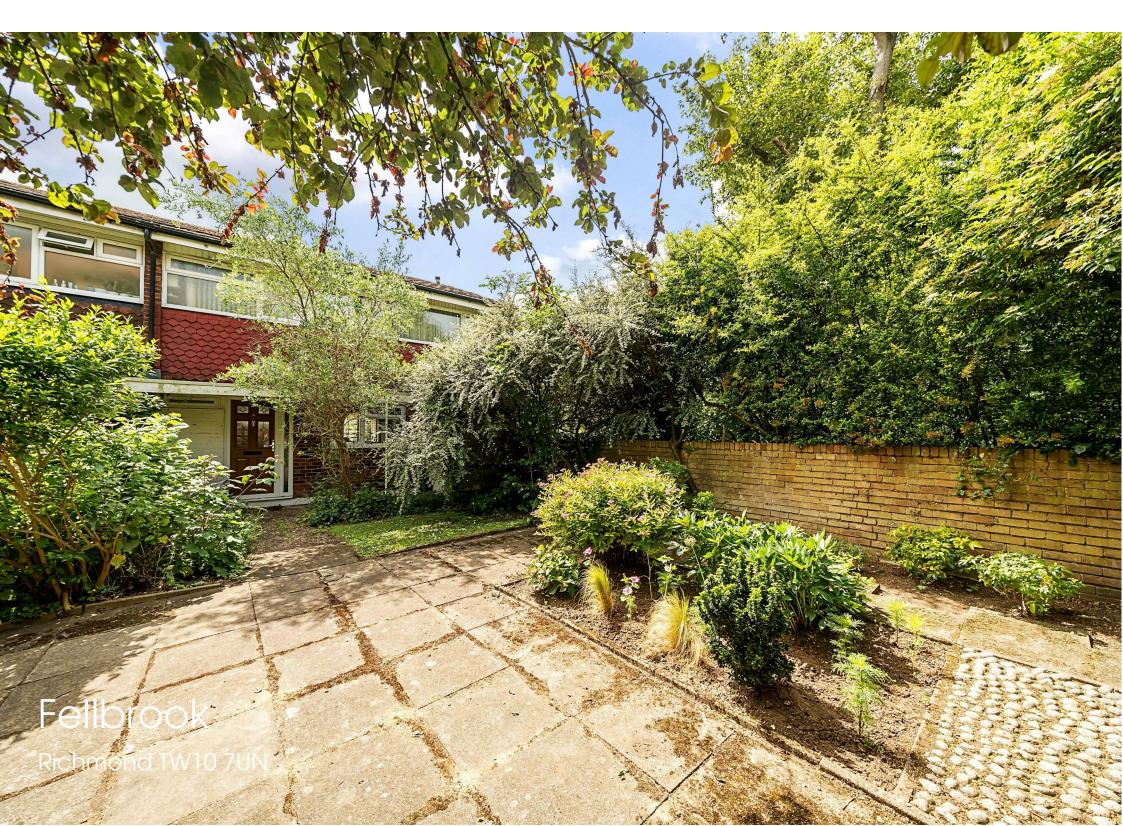

## Description

A rare opportunity to purchase a larger than average semi-detached two story Wates house situated in a secluded position adjacent to Ham Lands. The property boasts a spacious layout in excess of 1,100sqft comprising: large reception room, kitchen dining room, downstairs W.C, three bedrooms and a family bathroom. Outside there is the added advantage of a private garden to the rear along with access to the beautiful communal gardens. There is also a single garage and the benefit of no onward chain.

## Situation

Fellbrook Is a popular residential road ideally situated in Ham within easy reach of the River Thames and Teddington Lock. The open spaces of Ham Lands are close by and Kingston, Richmond and Teddington town centres are all within easy reach. The standard of schooling in the immediate area is excellent within both the private and state sectors, these include The German School, Grey Court, Meadlands Primary and St Richard's Primary. The area is well served with busses to Richmond and Kingston.