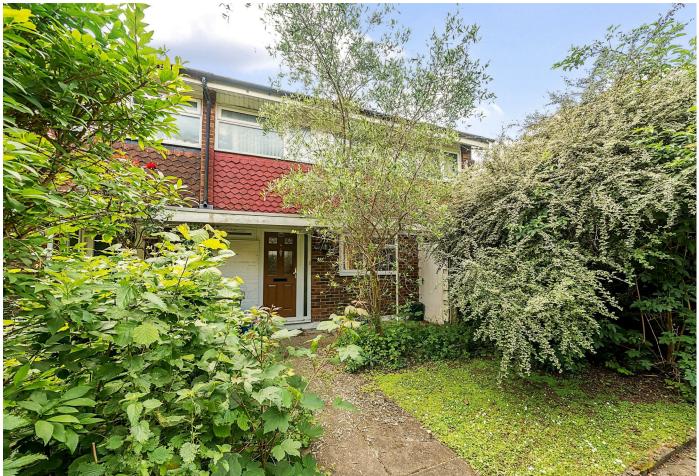

PROTECTED PROTECTED Ombudsman The Property arla | propertymark uaea | propertymark

- Larger style two storey Wates house
- Spacious accommodation in excess of 1,100sqft
- Private garden
- No onward chain
- Situated adjacent to Ham Lands
- \* Tenure: Freehold

## Description

A rare opportunity to purchase a larger than average semi-detached two story Wates house situated in a secluded position adjacent to Ham Lands. The property boasts a spacious layout in excess of 1,100sqft comprising: large reception room, kitchen dining room, downstairs W.C, three bedrooms and a family bathroom. Outside there is the added advantage of a private garden to the rear along with access to the beautiful communal gardens. There is also a single garage and the benefit of no onward chain.