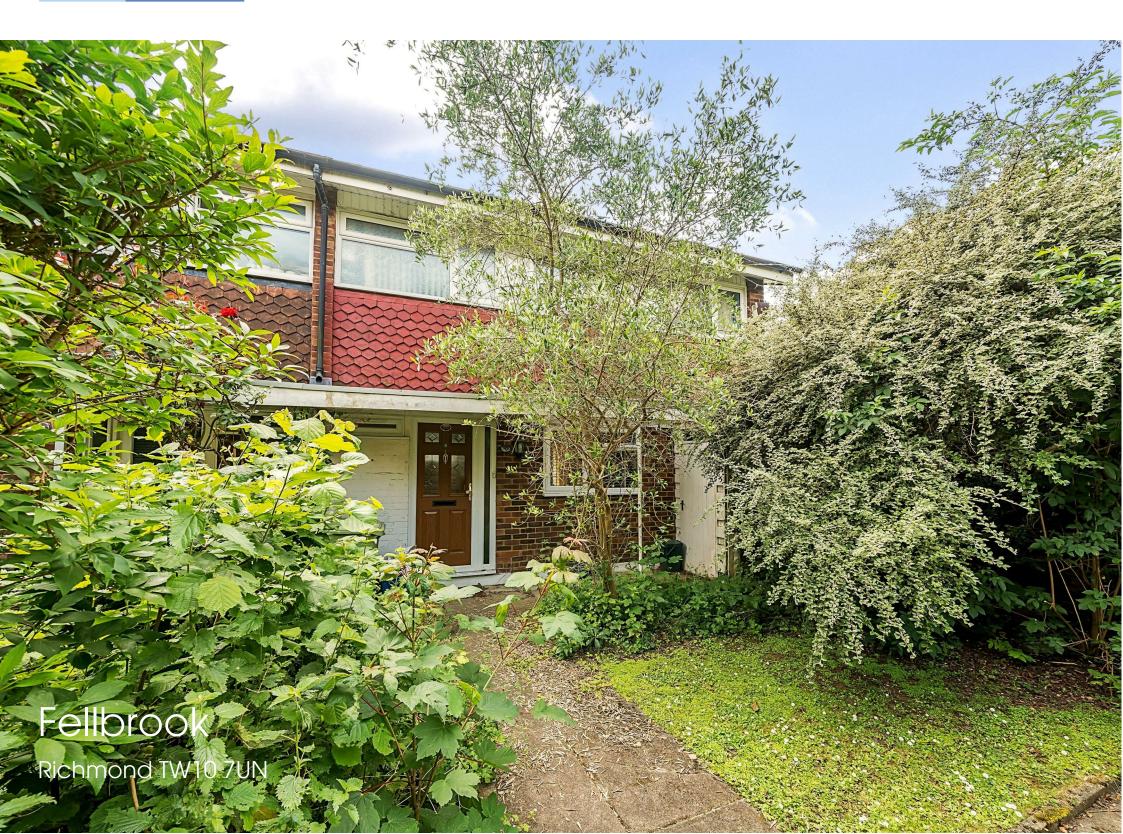

## £795,000

- Larger style two storey Wates house
- Spacious accommodation in excess of 1,100sqft
- Private gardens to side and rear
- No onward chain
- Situated adjacent to Ham Lands
- \* Tenure: Freehold

## Description

A rare opportunity to purchase a larger than average semi-detached two story Wates house situated in a secluded position adjacent to Ham Lands. The property boasts a spacious layout in excess of 1,100sqft comprising: large reception room, kitchen dining room, downstairs W.C, three bedrooms and a family bathroom. Outside there is the added advantage of gardens to the rear and side of the house along with access to the beautiful communal gardens. There is also a single garage and the benefit of no onward chain.

## Situation

Fellbrook Is a popular residential road ideally situated in Ham within easy reach of the River Thames and Teddington Lock. The open spaces of Ham Lands are close by and Kingston, Richmond and Teddington town centres are all within easy reach. The standard of schooling in the immediate area is excellent within both the private and state sectors, these include The German School, Grey Court, Meadlands Primary and St Richard's Primary. The area is well served with busses to Richmond and Kingston.