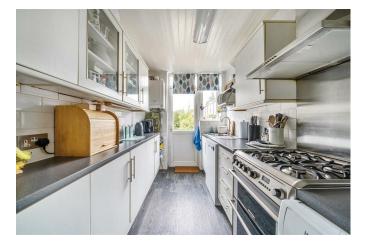

## Description

A charming three bedroom 1930s Tudor style house situated on this sought after road within the North Kingston Tudor development. The property is presented to a good standard throughout and features spacious accommodation arranged over three floors comprising: through reception/dining room, fitted kitchen, three double bedrooms, two bath/shower rooms and an open study area. Outside there is off street parking at the front and a delightful 62ft South facing rear garden with the added benefit of a large storage shed and rear access.