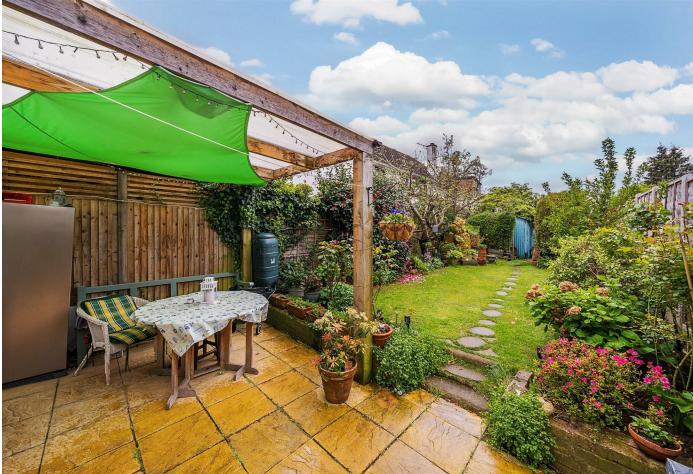

## • Further potential for extension (STPP)

- Delightful 62ft South facing rear garden
- Well positioned for local schools
- EPC rating D
- Council tax band E
- \* Local Authority: Kingston upon Thames

## Description

A charming three bedroom 1930s Tudor style house situated on this sought after road within the North Kingston Tudor development. The property is presented to a good standard throughout and features spacious accommodation arranged over three floors comprising: through reception/dining room, fitted kitchen, three double bedrooms, two bath/shower rooms and an open study area. Outside there is off street parking at the front and a delightful 62ft South facing rear garden with the added benefit of a large storage shed and rear access.