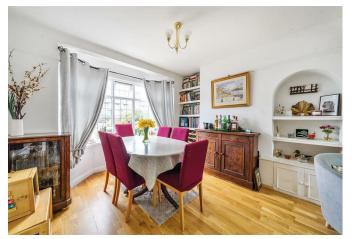

## Description

A charming three bedroom 1930s Tudor style house situated on this sought after road within the North Kingston Tudor development. The property is presented to a good standard throughout and features spacious accommodation arranged over three floors comprising: through reception/dining room, fitted kitchen, three double bedrooms, two bath/shower rooms and an open study area. Outside there is off street parking at the front and a delightful 62ft South facing rear garden with the added benefit of a large storage shed and rear access.