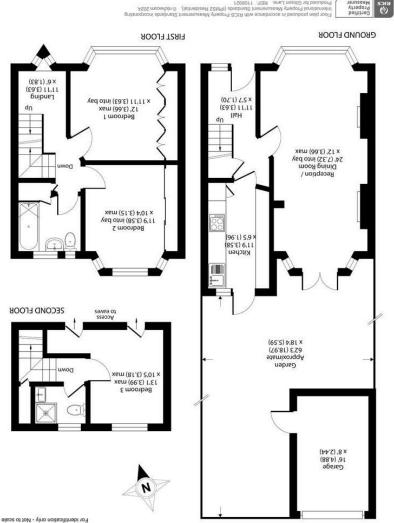

Tel: 020 8247 9444 www.gibsonlane.co.uk KIS 201 Surrey Ham 323 Richmond Road

> m ps 2.201 \ ft ps 5011 = lstoT m ps 8.00 \ ft ps 870 = senA efemixonqqA m ps 8.11 \ ft ps 821 = egerse

PROTECTED

uaea | propertymark

## £875,000

- 1930s freehold house
- Spacious layout approaching 1,000sqft
- Three double bedrooms
- Two bath/shower rooms
- Off street parking
- \* Tenure: Freehold

## • Further potential for extension (STPP)

- Delightful 62ft South facing rear garden
- Well positioned for local schools
- EPC rating D
- Council tax band E
- \* Local Authority: Kingston upon Thames

## Description

A charming three bedroom 1930s Tudor style house situated on this sought after road within the North Kingston Tudor development. The property is presented to a good standard throughout and features spacious accommodation arranged over three floors comprising: through reception/dining room, fitted kitchen, three double bedrooms, two bath/shower rooms and an open study area. Outside there is off street parking at the front and a delightful 62ft South facing rear garden with the added benefit of a large storage shed and rear access.