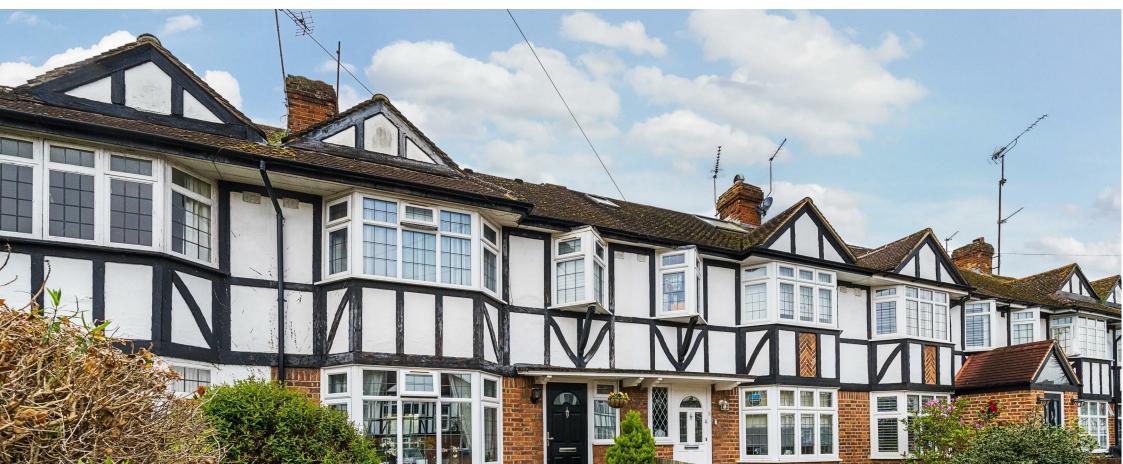

## £875,000

- 1930s freehold house
- Spacious layout approaching 1,000sqft
- Three double bedrooms
- Two bath/shower rooms
- Off street parking
- \* Tenure: Freehold

## Description

A charming three bedroom 1930s Tudor style house situated on this sought after road within the North Kingston Tudor development. The property is presented to a good standard throughout and features spacious accommodation arranged over three floors comprising: through reception/dining room, fitted kitchen, three double bedrooms, two bath/shower rooms and an open study area. Outside there is off street parking at the front and a delightful 62ft South facing rear garden with the added benefit of a large storage shed and rear access.

## Situation

Cardinal Avenue is a sought after road ideally situated in the popular Tudor Estate in North Kingston. The property is conveniently positioned for both Kingston and Richmond stations giving direct access into Waterloo, and the A3 which serves both London & the M25. Kingston and Richmond town centres with their array of shops and restaurants are a short distance away and Latchmere Rec, the River Thames and Richmond park are all near by. The standard of schooling in the immediate area is excellent within both the private and state sector.