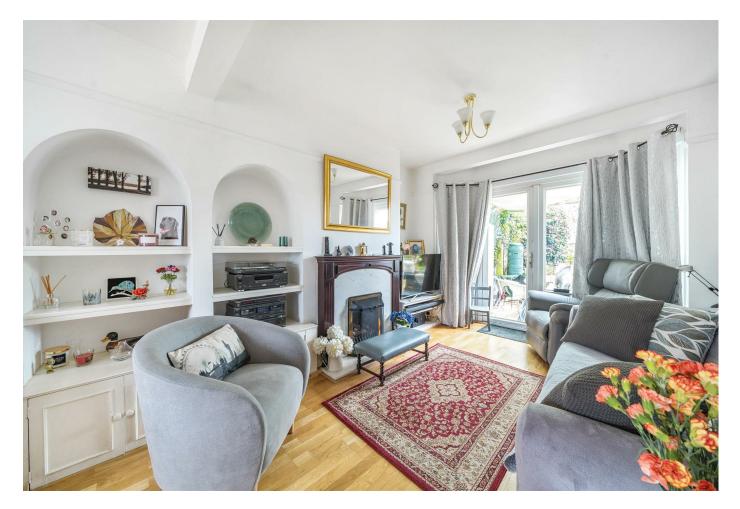

## Description

A charming three bedroom 1930s Tudor style house situated on this sought after road within the North Kingston Tudor development. The property is presented to a good standard throughout and features spacious accommodation arranged over three floors comprising: through reception/dining room, fitted kitchen, three double bedrooms, two bath/shower rooms and an open study area. Outside there is off street parking at the front and a delightful 62ft South facing rear garden with the added benefit of a large storage shed and rear access.