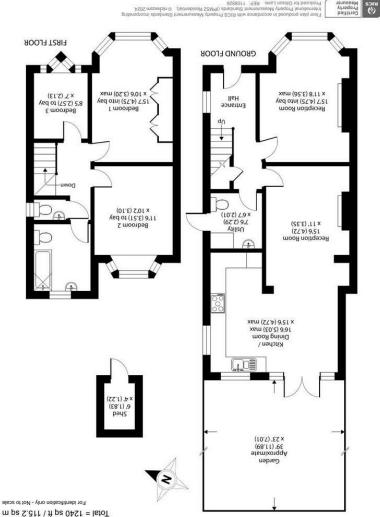

Tel: 020 8247 9444 www.gibsonlane.co.uk KIS 201 Yenrey Ham 323 Richmond Road

> For identification only - Not to scale m ps 2.211 \ If ps 0421 = lstoT m ps S11 + 1 ps 3121 = san AstemixonqqAm ps 2.2 + 1 ps 4S = ban R

### Summary

A charming three bedroom semi-detached family home situated within this popular North Kingston location with good access to excellent local schools. This lovely home is finished to a superb standard internally and offers spacious accommodation in excess of 1200sqft comprising; front reception room with bay window, utility room with WC, spacious middle reception room which leads into an impressive open plan kitchen/dining room spanning 16.6ft by 15.5ft with glass double doors onto a delightful Westerly facing rear garden. The first floor provides three bedrooms (two good sized doubles and a single), a family bathroom plus an additional WC. There is plenty of scope (subject to planning consents) to extend into the loft to create a substantial family home. Externally the property has a pretty front garden, side access, storage shed and a 40ft rear garden. Internal viewings are highly recommended!