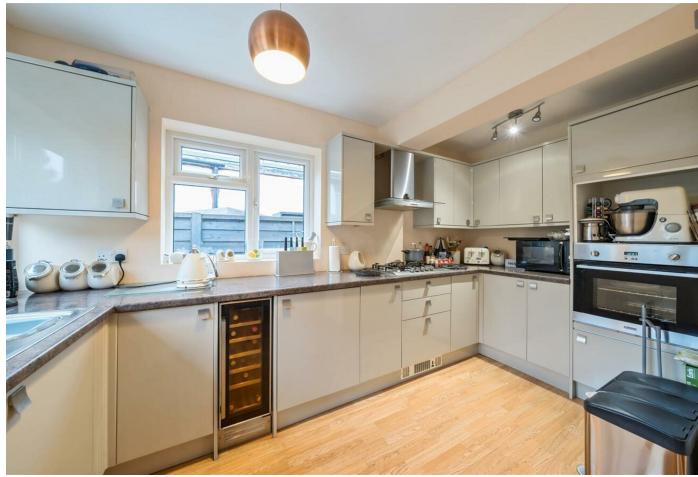

### Summary

A charming three bedroom semi-detached family home situated within this popular North Kingston location with good access to excellent local schools. This lovely home is finished to a superb standard internally and offers spacious accommodation in excess of 1200sqft comprising; front reception room with bay window, utility room with WC, spacious middle reception room which leads into an impressive open plan kitchen/dining room spanning 16.6ft by 15.5ft with glass double doors onto a delightful Westerly facing rear garden. The first floor provides three bedrooms (two good sized doubles and a single), a family bathroom plus an additional WC. There is plenty of scope (subject to planning consents) to extend into the loft to create a substantial family home. Externally the property has a pretty front garden, side access, storage shed and a 40ft rear garden. Internal viewings are highly recommended!