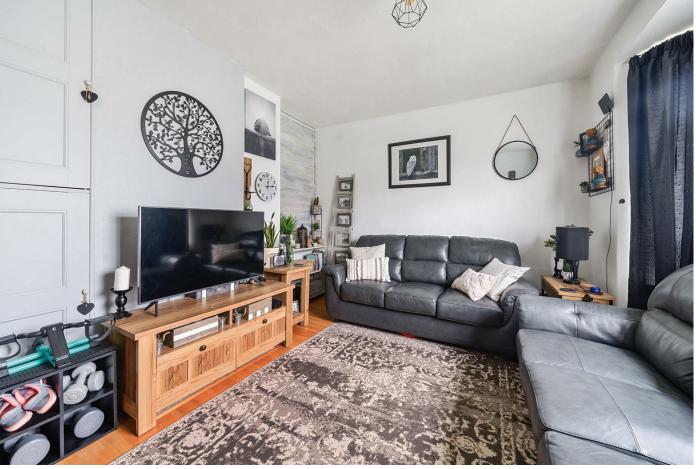

## £750,000

- Three bedroom end-terrace house
- Impressive 76ft South facing rear garden
- Sought after road close to river
- Potential to extend (STPP)
- No onward chain
- \* Tenure: Freehold

- Generous accommodation of 940sqft
- Well positioned for local schools and bus routes
- Green spaces and Ham Lands close by
- EPC rating C
- Council tax band E
- \* Local Authority: Richmond upon Thames

## Description

An impressive three bedroom end-terrace house situated on this popular road just moments from the river and the open spaces of Ham Lands nature reserve. The property features a well balanced layout with spacious accommodation of 940sqft comprising: two reception rooms, fitted kitchen, three generous bedrooms and a bathroom with separate W.C. Outside there are gardens to the front and side, and a magnificent 76ft South facing rear garden. The property offers huge scope for extension (STPP) and is sold with no onward chain.