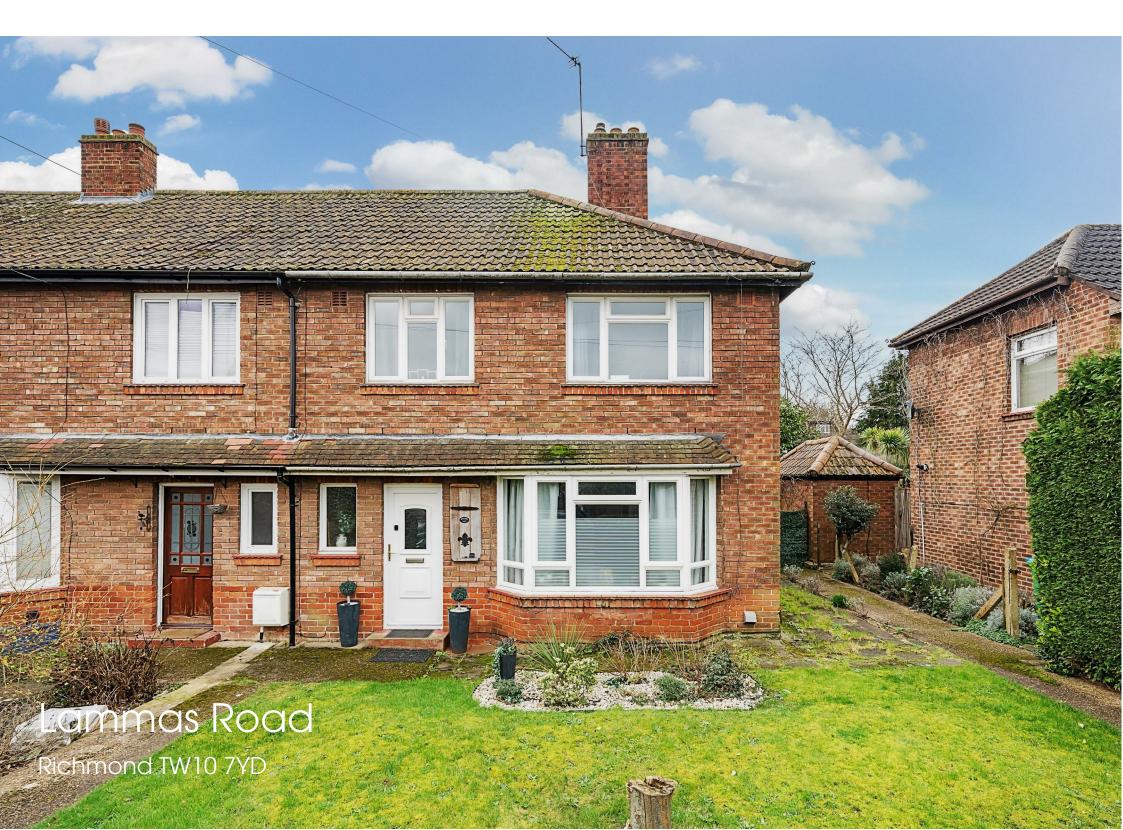

## £750,000

- Three bedroom end-terrace house
- Impressive 76ft South facing rear garden
- Sought after road close to river
- Potential to extend (STPP)
- No onward chain
- \* Tenure: Freehold

- Generous accommodation of 940sqft
- Well positioned for local schools and bus routes
- Green spaces and Ham Lands close by
- EPC rating C
- Council tax band E
- \* Local Authority: Richmond upon Thames

## Description

An impressive three bedroom end-terrace house situated on this popular road just moments from the river and the open spaces of Ham Lands nature reserve. The property features a well balanced layout with spacious accommodation of 940sqft comprising: two reception rooms, fitted kitchen, three generous bedrooms and a bathroom with separate W.C. Outside there are gardens to the front and side, and a magnificent 76ft South facing rear garden. The property offers huge scope for extension (STPP) and is sold with no onward chain.

## Situation

Lammas Road is a popular residential road ideally situated in Ham within close proximity of the River Thames and Teddington Lock. The open spaces of Ham Lands and Richmond Park are close by and Kingston, Richmond and Teddington town centres are all within easy reach. The standard of schooling in the immediate area is excellent within both the private and state sectors, these include, The German School, Grey Court, Kingston Academy and Tiffin Girls Grammar school.