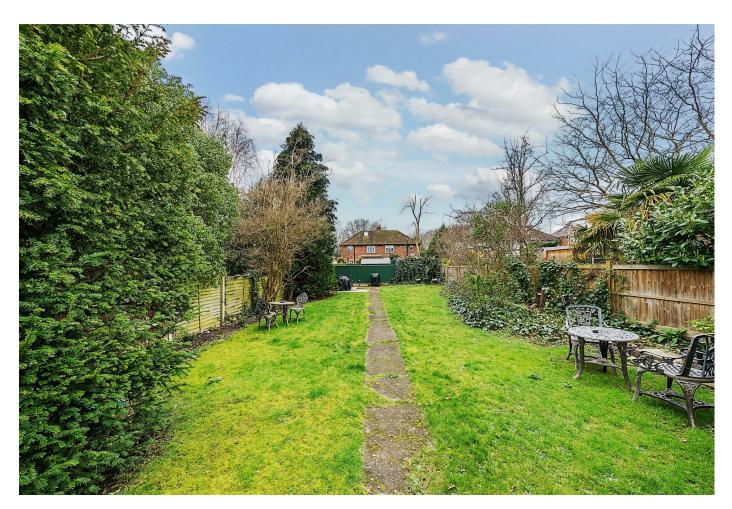

## £750,000

- Three bedroom end-terrace house
- Impressive 76ft South facing rear garden
- Sought after road close to river
- Potential to extend (STPP)
- No onward chain
- \* Tenure: Freehold

- Generous accommodation of 940sqft
- Well positioned for local schools and bus routes
- Green spaces and Ham Lands close by
- EPC rating C
- Council tax band E
- \* Local Authority: Richmond upon Thames

## Description

An impressive three bedroom end-terrace house situated on this popular road just moments from the river and the open spaces of Ham Lands nature reserve. The property features a well balanced layout with spacious accommodation of 940sqft comprising: two reception rooms, fitted kitchen, three generous bedrooms and a bathroom with separate W.C. Outside there are gardens to the front and side, and a magnificent 76ft South facing rear garden. The property offers huge scope for extension (STPP) and is sold with no onward chain.