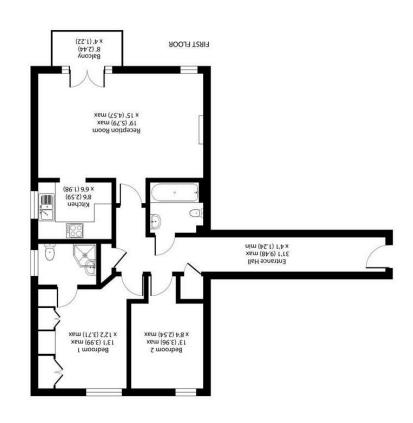

## Description

A delightful two bedroom first floor flat situated within this popular development just moments from the river and the amenities of Ham Parade. The property features an airy well balanced layout with generous accommodation approaching 800sqft comprising: two double bedrooms, two bath/shower rooms, reception/dining room and a fitted shaker style kitchen. Outside there are communal gardens and an allocated parking space. The property has the benefit of a large loft storage space and is sold with no forward chain.