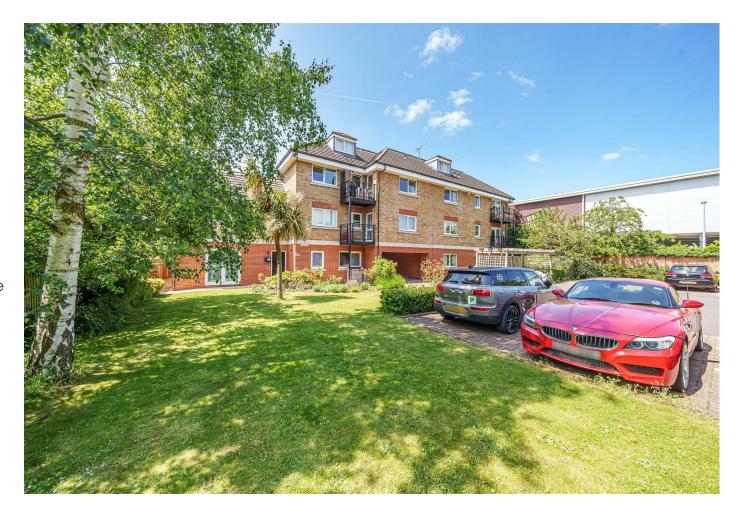

## Guide Price £455,000

- Two double bedroom flat
- Situated on first floor with balcony
- Allocated parking space
- Short walk to river
- 19ft reception room
- \* Tenure: Leasehold

- EPC rating C
- Council tax band D
- Lease 103 years remaining
- Service charge £2,500pa
- Ground rent £150pa
- \* Local Authority: Kingston upon Thames

## Description

A delightful two bedroom first floor flat situated within this popular development just moments from the river and the amenities of Ham Parade. The property features an airy well balanced layout with generous accommodation approaching 800sqft comprising: two double bedrooms, two bath/shower rooms, reception/dining room and a fitted shaker style kitchen. Outside there are communal gardens and an allocated parking space. The property has the benefit of a large loft storage space and is sold with no forward chain.