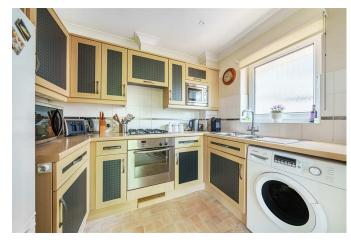

## Description

A delightful two bedroom first floor flat situated within this popular development just moments from the river and the amenities of Ham Parade. The property features an airy well balanced layout with generous accommodation approaching 800sqft comprising: two double bedrooms, two bath/shower rooms, reception/dining room and a fitted shaker style kitchen. Outside there are communal gardens and an allocated parking space. The property has the benefit of a large loft storage space and is sold with no forward chain.