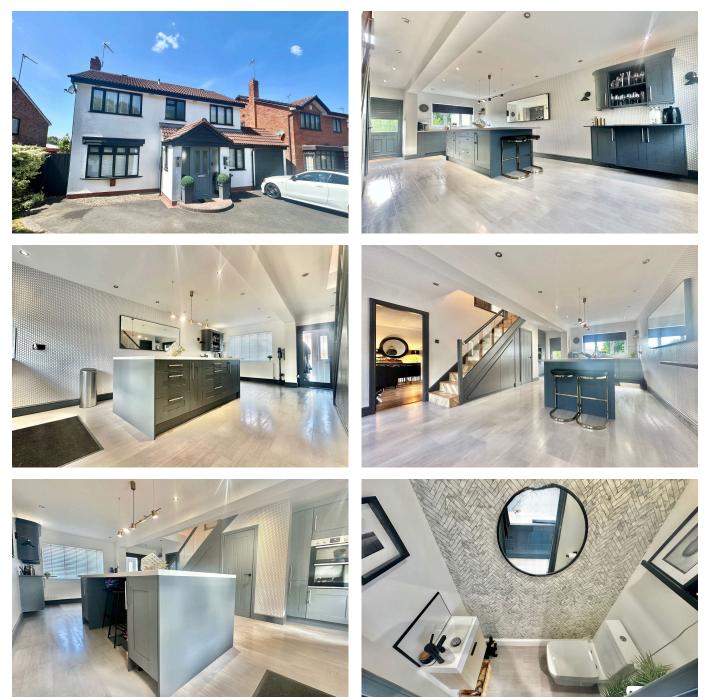

## 215, Northway, Sedgley, Dudley, West Midlands, DY3 3RG

Offers In Region Of £449,950

🍋 4 🕒 2 🚍 1

MISREPRESENTATION ACT 1967: These particulars do not constitute any part of an offer or a contract. Whilst every care is taken to ensure accuracy, no responsibility for errors or misdescription is accepted. Any intending purchaser must satisfy themselves by inspection or otherwise as to the correctness of each of the statements in these particulars. The vendor does not make nor give, and neither Taylors nor any person in their employment has any authority to make or give any representation or warranty whatsoever about this professionals to making transactional decisions. EVE can be supplied fee of charge. **CONSUMER PROTECTION REGULATIONS (2008)**: These particulars have been pade aware of such in the avae oben made aware of such in the property on state sate agents. EVE can be supplied fee of charge. **CONSUMER PROTECTION REGULATIONS (2008)**: These particulars have been made aware of such in the property on state sate adjust being approved by the vendors (where possible) but are intended as a guide only, with measurements being approved. They on them for any other purposes. The appearance of an item in any photograph does not make and the intermost any photograph does not mean that it forms part of the property on state sate price. **FLVIDES AND FITTINGES**: **CONSTITURES AND FITTINGES**: **CONSTITURES AND FITTINGES**: **CONSTITURES AND FITTINGES**: **CONSTITURES AND FITTINGES**: **CONSTITURES**: **CONST** 

- STUNNING FULLY REFURBISHED FAMILY HOME
- OUTSTANDING 'HUB OF THE HOME' BREAKFAST-KITCHEN
- · GUEST W/C
- IMPRESSIVE FAMILY BATHROOM
- WELL ESTABLISHED GOOD SIZED REAR GARDEN

- POPULAR NORTHWAY LOCATION
- ATTRACTIVE LOUNGE
- FOUR GENEROUS BEDROOMS
- STYLISH ENSUITE SHOWER ROOM TO PRINCIPAL BEDROOM
- GENEROUS DRIVEWAY TO FORE

'215 NORTHWAY'

FOR IDENTIFICATION ONLY NOT TO SCALE

A BEAUTIFULLY PRESENTED, DETACHED HOME, recently upgraded to offer stylish and highquality family living that truly needs to be viewed to be fully appreciated, located on the desirable NORTHWAY ESTATE. This exceptional property has been maintained to an excellent standard throughout and boasts a range of modern features and tasteful improvements! While being gas centrally heated & double glazed throughout, this FAMILY HOME briefly compromises of;

entrance porch, living room, "OPEN PLAN" BREAKFAST KITCHEN, guest WC, first floor landing, FOUR BEDROOMS, bathroom, private rear garden, garage, carport & driveway to fore.

Accommodation briefly comprises :-

**Entrance Porch** 

Living Room - 5.97m x 3.96m (19'7" x 13'0")

'Open Plan' Breakfast Kitchen - 7.21m x 4.44m (23'8" x 14'7")

**Guest WC** 

**First Floor Landing** 

Master Bedroom - 3.66m x 3.43m (12'0" x 11'3")

Ensuite - 2.36m x 2.01m (7'9" x 6'7")

Bedroom - 3.23m x 3.2m (10'7" x 10'6")

Bedroom - 3.15m x 2.95m (10'4" x 9'8")

Bedroom - 2.46m x 2.46m (8'1" x 8'1")

Bathroom - 2.82m x 1.8m (9'3" x 5'11")

Private Rear Garden

Garage - 6.53m x 2.49m (21'5" x 8'2")

Carport - 5.23m x 2.34m (17'2" x 7'8")