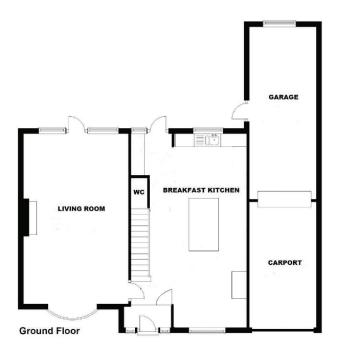

entrance porch, living room, "OPEN PLAN" BREAKFAST KITCHEN, guest WC, first floor landing, FOUR BEDROOMS, bathroom, private rear garden, garage, carport & driveway to fore.

Accommodation briefly comprises :-

**Entrance Porch** 

Living Room - 5.97m x 3.96m (19'7" x 13'0")

'Open Plan' Breakfast Kitchen - 7.21m x 4.44m (23'8" x 14'7")

**Guest WC** 

**First Floor Landing** 

Master Bedroom - 3.66m x 3.43m (12'0" x 11'3")

Garage - 6.53m x 2.49m (21'5" x 8'2")

Carport - 5.23m x 2.34m (17'2" x 7'8")

## **Driveway To Fore**

EPC - D. Council Tax - E. Tenure – Freehold. Construction: Brick with a pitched interlocking tile roof. All mains services are connected. Broadband/Mobile coverage: checker.ofcom.org.uk/en-gb/broadbandcoverage/ www.ofcom.org.uk/phones-telecoms-and-internet/advice-for-consumers/advice/ofcom-checker. Flood Risk - Less than 0.1% chance per annum. SEDGLEY BRANCH