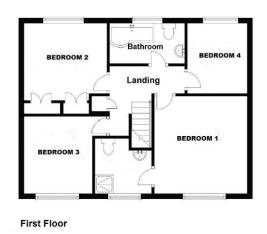

entrance porch, living room, "OPEN PLAN" BREAKFAST KITCHEN, guest WC, first floor landing, FOUR BEDROOMS, bathroom, private rear garden, garage, carport & driveway to fore.

Accommodation briefly comprises :-

Ensuite - 2.36m x 2.01m (7'9" x 6'7")

Bedroom - 3.23m x 3.2m (10'7" x 10'6")

Bedroom - 3.15m x 2.95m (10'4" x 9'8")

Bedroom - 2.46m x 2.46m (8'1" x 8'1")

Bathroom - 2.82m x 1.8m (9'3" x 5'11")

Private Rear Garden