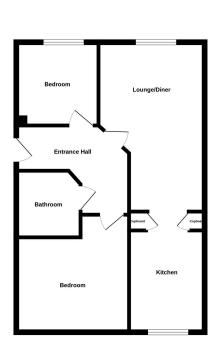

- POPULAR GORNAL CUL-DE-SAC LOCATION
- SPACIOUS LOUNGE/ DINING AREA
- ALLOCATED PARKING
- EPC C

- THIRD FLOOR APARTMENT
- TWO BEDROOMS
- FANTASTIC DISTANT VIEWS
- COUNCIL TAX A

Ground Floor

Measurements are approximate. Not to scala. Buctuative purposes only Made with Metropic 62005

A well presented two-bedroom apartment set within a well-regarded cul-de-sac in Upper Gornal, enjoying distant views and offering an excellent opportunity for first-time buyers or investors. Located on the third floor & benefitting from gas central heating and UPVC double glazing, the accommodation includes a welcoming entrance hallway, a spacious lounge-diner, a fitted kitchen with useful storage, two bedrooms, and a bathroom. Externally, the property also features two allocated parking spaces.