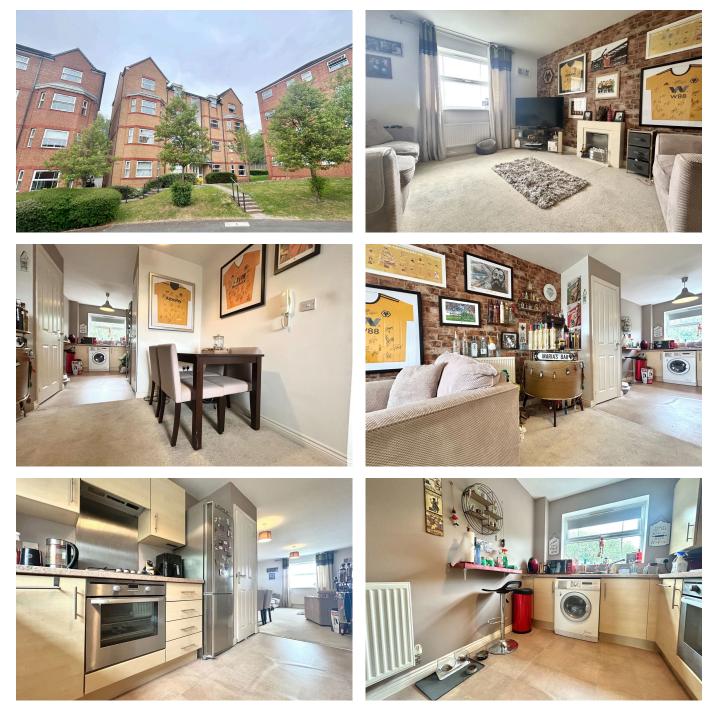

## 53 Goodrich Mews, Upper Gornal, West Midlands, DY3 2FB

Offers In Region Of £139,950

🛤 2 🚰 1 🚘 1

MISREPRESENTATION ACT 1967: These particulars do not constitute any part of an offer or a contract. Whilst every care is taken to ensure accuracy, no responsibility for errors or misdescription is accepted. Any intending purchaser must satisfy themselves by inspection or otherwise as to the correctness of each of the statements in these particulars. The vendor does not make nor give, and neither Taylors nor any person in their employment has any authority to make or give any representation or warranty whatsoever about this professionals to making transactional decisions. EVE can be supplied fee of charge. **CONSUMER PROTECTION REGULATIONS (2008)**: These particulars have been pade aware of such in the avae of but they or other legal issues that may include a lacoves, recesses or otherwise as described, and you must NOT rely on time for any other purposes. The appearance of an item in any photograph does not make usen and ease person. EVE can be supplied fee of charge. **CONSUMER PROTECTION REGULATIONS (2008)**: These particulars have been made avaer of such in the property or as described, and you must NOT rely on time for any other purposes. The appearance of an item in any photograph does not make that it forms part of the property or subset go ending the property charge. **CONSUMER SUM FITTINGSE CONSTITUATES CONST** 

- POPULAR GORNAL CUL-DE-SAC LOCATION
- SPACIOUS LOUNGE/ DINING AREA
- ALLOCATED PARKING
- EPC C

- THIRD FLOOR APARTMENT
- TWO BEDROOMS
- FANTASTIC DISTANT VIEWS
- COUNCIL TAX A

Ground Floor

Measurements are approximate. Not to scala. Buctuative purposes only Made with Metropic 62005

A well presented two-bedroom apartment set within a well-regarded cul-de-sac in Upper Gornal, enjoying distant views and offering an excellent opportunity for first-time buyers or investors. Located on the third floor & benefitting from gas central heating and UPVC double glazing, the accommodation includes a welcoming entrance hallway, a spacious lounge-diner, a fitted kitchen with useful storage, two bedrooms, and a bathroom. Externally, the property also features two allocated parking spaces.